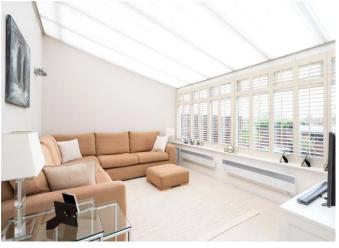

The beautiful kitchen offers an excellent range of fitted units and cupboards with integrated appliances. The kitchen/dining space opens into a wonderful living room that runs across the back of the property offering green views of the garden. Large double doors allow easy access to the private rear garden perfect for outside entertaining.