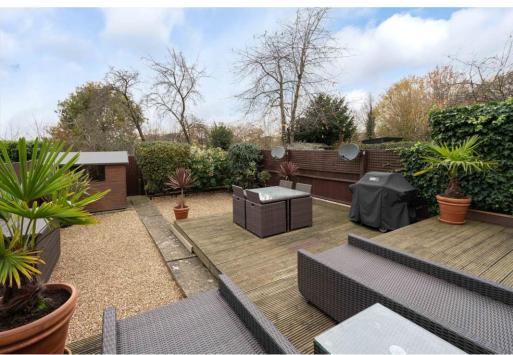

The beautiful kitchen offers an excellent range of fitted units and cupboards with integrated appliances. The kitchen/dining space opens into a wonderful living room that runs across the back of the property offering green views of the garden. Large double doors allow easy access to the private rear garden perfect for outside entertaining.