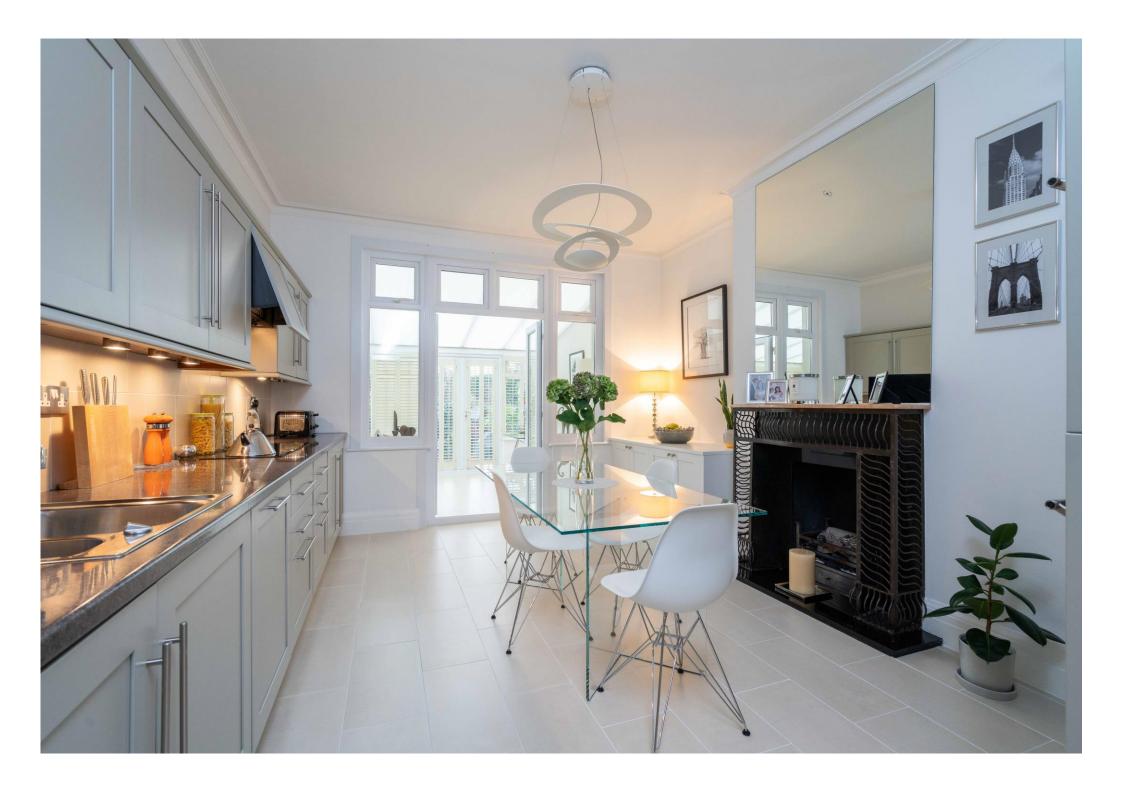

The beautiful kitchen offers an excellent range of fitted units and cupboards with integrated appliances. The kitchen/dining space opens into a wonderful living room that runs across the back of the property offering green views of the garden. Large double doors allow easy access to the private rear garden perfect for outside entertaining.