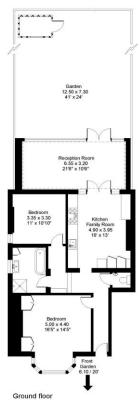

# Oakwood Road, SW19

Gross internal area (approx.): 95.5 sq.m. (1028 sq.ft.) Plus garden shed For identification purposes only. Not to scale. Floorplanners ©

Important Notice Savills, its clients and any joint agents give notice that 1: They are not authorised to make or give any representations or warranties in relation to the property either here or elsewhere, either on their own behalf or on behalf of their client or otherwise. They assume no responsibility for any statement that may be made in these particulars. These particulars do not form part of any offer or contract and must not be relied upon as statements or representations of fact. 2: Any areas, measurements or distances are approximate. The text, photographs and plans are for guidance only and are not necessarily comprehensive. It should not be assumed that the property has all necessary planning, building regulation or other consents and Savills have not tested any services, equipment or facilities. Purchasers must satisfy themselves by inspection or otherwise. 20201203PYTN