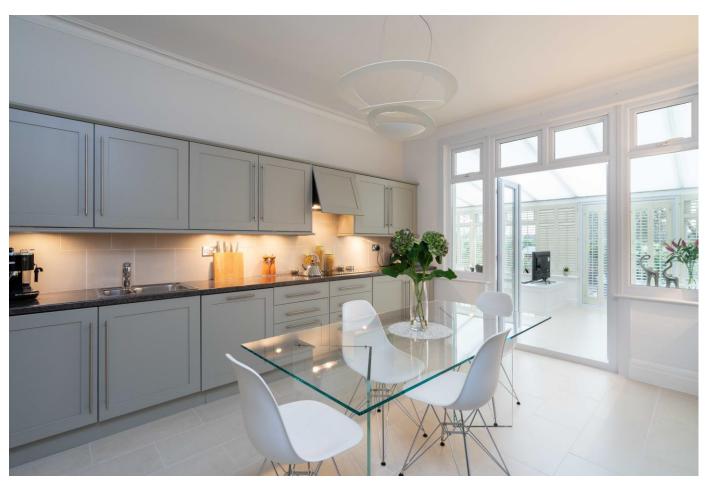

The beautiful kitchen offers an excellent range of fitted units and cupboards with integrated appliances. The kitchen/dining space opens into a wonderful living room that runs across the back of the property offering green views of the garden. Large double doors allow easy access to the private rear garden perfect for outside entertaining.