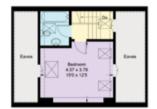

Floor Plans Gross Internal Area (Approx) 155.5 Sq m/1,674 Sq ft (Includes Restricted Head Height)

Second Floor