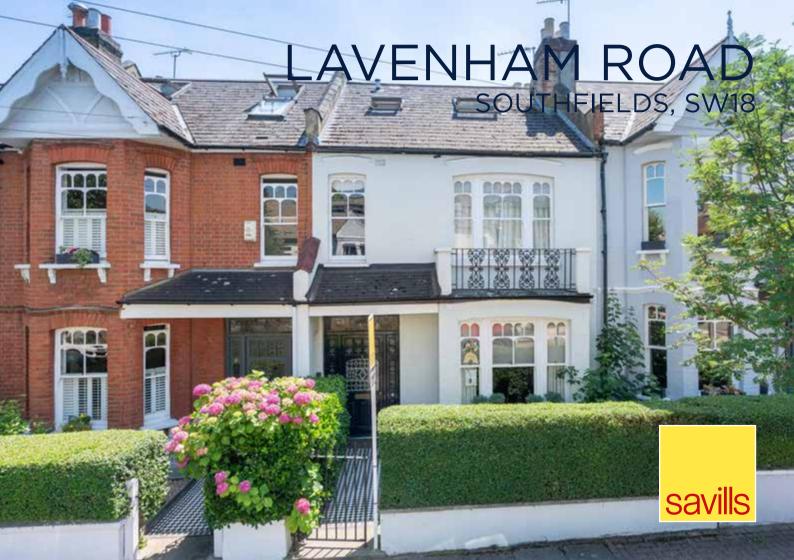

# LAVENHAM ROAD

### SOUTHFIELDS, SW18

## A beautiful family house on the Southfields Grid.

An outstanding (wider than average) period home with impressive accommodation throughout that is ideal for a growing family.

This stylish house is beautifully presented and has an abundance of period features. The spacious family kitchen/dining room is ideal for entertaining and opens up on to the sunny south facing garden. The exquisite front reception room provides the perfect setting to relax after a long day at work.

#### Location

Lavenham Road is located on the Southfields grid and is 400 metres from Southfields Underground Station. Southfields is a thriving London village with a great selection of local schools, shops and restaurants.