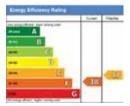

### Additional Information

**Energy Performance:** EPC rating = F

A copy of the full Energy Performance Certificate is available upon request.

Viewing: Strictly by appointment with Savills.

Price on Application