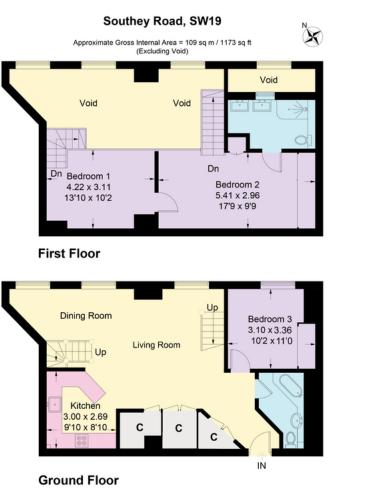

#### About this property

This grand three bedroom apartment is perfectly located to access all of the great local amenities that Wimbledon has to offer.

The property is split over two levels and features a stunning open plan kitchen-dinerreception room with high ceilings and superb entertaining space. There is a smart family bathroom, a light third bedroom and an abundance of cleverly designed storage also on the ground floor. On the top floor there are two bright and spacious double bedrooms including the master. The master bedroom has large wardrobes and a beautifully presented en-suite bathroom.

There is a caretaker/porter that looks after the building and there is access to the residents gym and sauna.

Basement access with further storage potential.

The property also comes with a share of the freehold and private parking.