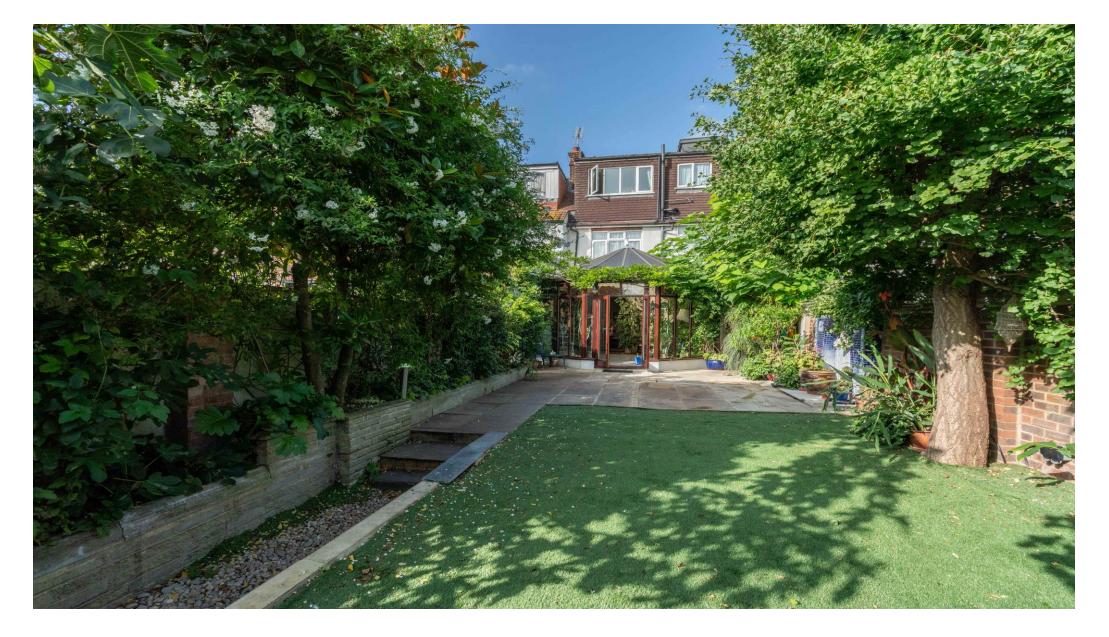

rooms to the front and to the rear opening onto a large architect designed conservatory with double doors to the secluded rear garden. The kitchen is well appointed with granite worktops and there is access to the garden. The ground floor can be easily converted to include an open plan kitchen and a family room.

The landscaped rear garden is walled, has raised flower beds and a limestone border. Towards the bottom of the garden is a detached double garage, rear access and further storage. The front garden provides off street parking.