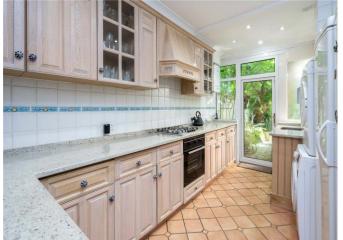

rooms to the front and to the rear opening onto a large architect designed conservatory with double doors to the secluded rear garden. The kitchen is well appointed with granite worktops and there is access to the garden. The ground floor can be easily converted to include an open plan kitchen and a family room.