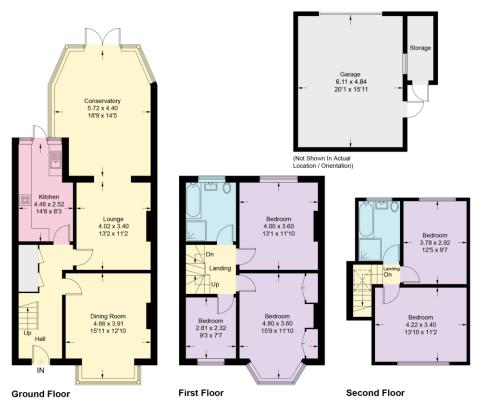

#### About this property

Adjoining the lovely Kendor Gardens in Merton Park this is a delightful five bedroom family house.

The property is double glazed throughout and features excellent hardwood flooring in both reception rooms and bedrooms. The ground floor comprises a spacious tiled entrance hall with a stained-glass window and storage. There are reception

rooms to the front and to the rear opening onto a large architect designed conservatory with double doors to the secluded rear garden. The kitchen is well appointed with granite worktops and there is access to the garden. The ground floor can be easily converted to include an open plan kitchen and a family room.

The first floor has three bedrooms and a family bathroom. The second floor has two bedrooms and a further full bathroom.

There are excellent views over Kendor Gardens behind the property and beyond to the 125 acres of Morden Hall Park (National Trust) with an entrance just 480m away. The park offers a wonderful open space to walk and cycle and has an adventure playground, cafes and a garden centre.

The landscaped rear garden is walled, has raised flower beds and a limestone border. Towards the bottom of the garden is a detached double garage, rear access and further storage. The front garden provides off street parking.

## Sandbourne Avenue, SW19

Approximate Gross Internal Area 1810 sqft (168.2 sqm) Garage/Storage 361 sqft (33.5 sqm)

This plan is for layout guidance only. Not drawn to scale unless stated. Windows and door openings are approximate. Whilst every care is taken in the preparation of this plan, please check all dimensions. shapes and compass bearings before making any decisions reliant upon them. (ID688112)