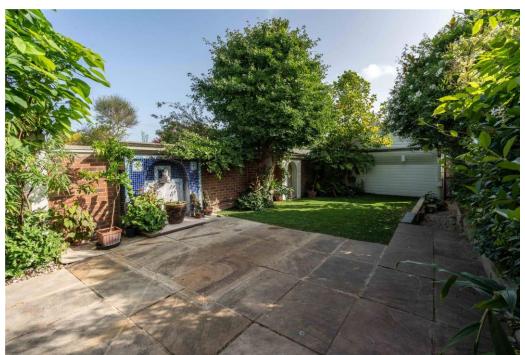

The landscaped rear garden is walled, has raised flower beds and a limestone border. Towards the bottom of the garden is a detached double garage, rear access and further storage. The front garden provides off street parking.