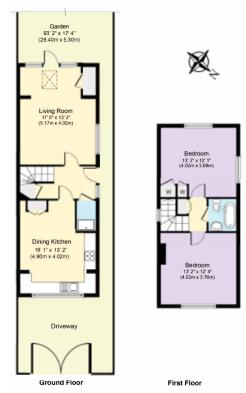

#### Floor Plans Gross Internal Area (Approx) 88.3 Sq m/950 Sq ft

Savills Wimbledon
Dan Miller
wimbledon@savills.com

savills.co.uk

020 8971 8111

recycle

Savills, their clients and any joint agents give notice that: 1. They are not authorised to make or give any representations or warranties in relation to the property either here or elsewhere, either on their own behalf or on behalf of their client or otherwise. They assume no responsibility for any statement that may be made in these particulars. These particulars do not form part of any offer or contract and must not be relied upon as statements or representations of fact. 2. Any areas, measurements or distances are approximate. The text, images and plans are for guidance only and are not necessarily comprehensive. It should not be assumed that the property has all necessary planning, building regulation or other consents and Savills have not tested any services, equipment or facilities. Purchasers must satisfy themselves by inspection or otherwise. xx/xx/xx XX