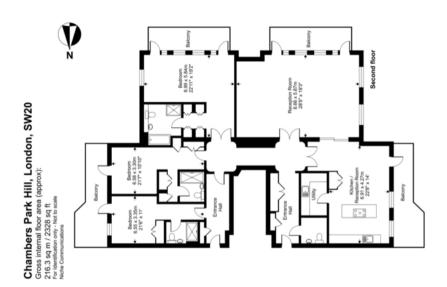

#### Description

This superb luxury apartment is located on the second floor of this luxury development built by Berkeley Homes in the last three years.

Benefitting from a southerly aspect, it is wonderfully light throughout and boasts a superb reception room with a balcony overlooking parkland, with distant views towards the South Downs.

There is a stylish modern fitted kitchen/breakfast room with a balcony with a southerly aspect, a master bedroom with en suite, balcony and dressing area with fitted wardrobes and two further double bedrooms with en suite shower rooms sharing a balcony.

There is also a utility room, cloakroom and W/C.

The apartment benefits from a lift, concierge, gym, cinema room, board room, pretty communal gardens and secure parking for two cars.