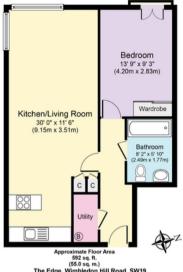

The property has a generous open plan kitchen/ reception which is perfect for entertaining and relaxing alike.

The impressive bedroom has a Juliet balcony and built in wardrobes. The bathroom is located off of the hallway and is well presented. There is a useful utility room.

## Viewing:

Strictly by appointment with Savills

The Edge, Wimbledon Hill Road, SW19 relatement. This plan is for illustrative purposes only and should be notes shown have not been tested and no guarantee as to their open Copyrright V360 Ltd 2019 | www.houseviz.com