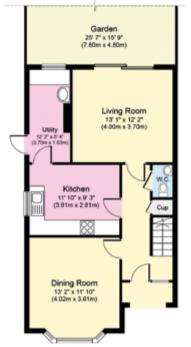

## Floor Plans Gross Internal Area (Approx) 108 Sq m/1,162 Sq ft Excluding Garage of 12 Sq m/129 Sq ft

Garage

16" 9" x 7" 7"

(5.10m x 2.32m)

Dan Miller wimbledon@savills.com 020 8971 8111

Savills, their clients and any joint agents give notice that: 1. They are not authorised to make or give any representations or warranties in relation to the property either here or elsewhere, either on their own behalf or on behalf of their client or otherwise. They assume no responsibility for any statement that may be made in these particulars. These particulars do not form part of any offer or contract and must not be relied upon as statements or representations of fact. 2. Any areas, measurements or distances are approximate. The text, images and plans are for guidance only and are not necessarily comprehensive. It should not be assumed that the property has all necessary planning, building regulation or other consents and Savills have not tested any services, equipment or facilities. Purchasers must satisfy themselves by inspection or otherwise. 19/07/01