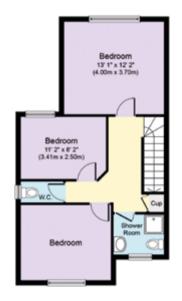

## Floor Plans Gross Internal Area (Approx) 108 Sq m/1,162 Sq ft Excluding Garage of 12 Sq m/129 Sq ft

Garage

16" 9" x 7" 7"

(5.10m x 2.32m)

Dan Miller wimbledon@savills.com 020 8971 8111

Savills, their clients and any joint agents give notice that: 1. They are not authorised to make or give any representations or warranties in relation to the property either here or elsewhere, either on their own behalf or on behalf of their client or otherwise. They assume no responsibility for any statement that may be made in these particulars. These particulars do not form part of any offer or contract and must not be relied upon as statements or representations of fact. 2. Any areas, measurements or distances are approximate. The text, images and plans are for guidance only and are not necessarily comprehensive. It should not be assumed that the property has all necessary planning, building regulation or other consents and Savills have not tested any services, equipment or facilities. Purchasers must satisfy themselves by inspection or otherwise. 19/07/01