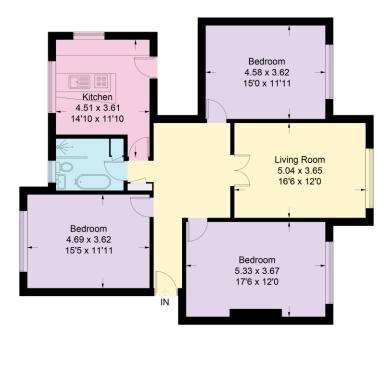

## Kingsthorpe Court, Raymond Road, SW19

Approximate Gross Internal Area = 113.4 sq m / 1221 sq ft

This plan is for layout guidance only. Not drawn to scale unless stated. Windows and door openings are approximate. Whilst every care is taken in the preparation of this plan, please check all dimensions, shapes and compass bearings before making any decisions reliant upon them. (ID719419)