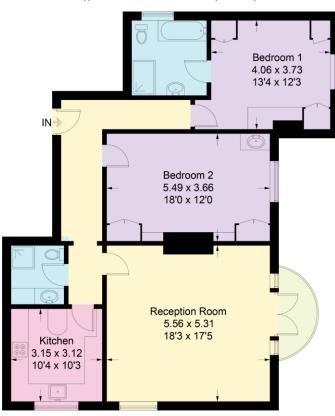

### Calonne Road, SW19

Approximate Gross Internal Area = 102.8 sq m / 1106 sq ft

First Floor

This plan is for layout guidance only. Not drawn to scale unless stated. Windows and door openings are approximate. Whilst every care is taken in the preparation of this plan, please check all dimensions shapes and compass bearings before making any decisions reliant upon them. (ID716577)