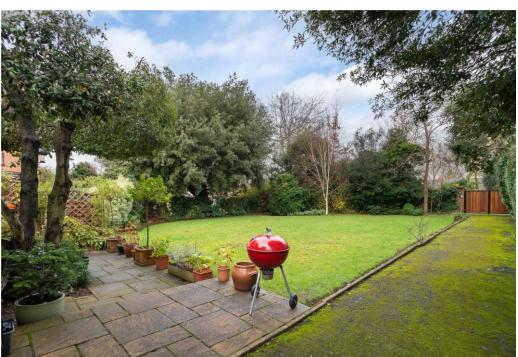

opens into a central entrance hallway, which leads through to a generous bay-fronted reception space with double doors to a pretty balcony with views of the gardens to the rear. Alongside is a contemporary fitted kitchen with integrated appliances.

The principal bedroom offers excellent fitted wardrobe space and a large en suite bathroom. There is a second guest double bedroom with built in wardrobe space and a vanity unit. There is also a useful guest shower room.

Externally are beautiful communal gardens to the rear.

### Tenure

Share of Freehold

# Local Authority

Merton

## **Energy Performance**

EPC Rating = D

## Viewing

All viewings will be accompanied and are strictly by prior arrangement through Savills Wimbledon Office.
Telephone:

+44 (0) 20 8971 8111.























### Calonne Road, SW19

Approximate Gross Internal Area = 102.8 sq m / 1106 sq ft



First Floor

This plan is for layout guidance only. Not drawn to scale unless stated. Windows and door openings are approximate. Whilst every care is taken in the preparation of this plan, please check all dimensions shapes and compass bearings before making any decisions reliant upon them. (ID716577)



Important Notice Savills, its clients and any joint agents give notice that 1: They are not authorised to make or give any representations or warranties in relation to the property either here or elsewhere, either on their own behalf or on behalf of their client or otherwise. They assume no responsibility for any statement that may be made in these particulars. These particulars do not form part of any