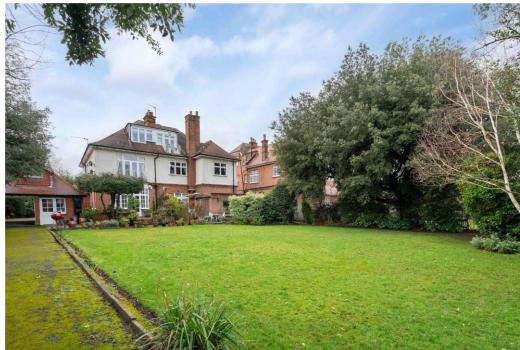

at opens into a central entrance hallway, which leads through to a generous bay-fronted reception space with double doors to a pretty balcony with views of the gardens to the rear. Alongside is a contemporary fitted kitchen with integrated appliances.

The principal bedroom offers excellent fitted wardrobe space and a large en suite bathroom. There is a second guest double bedroom with built in wardrobe space and a vanity unit. There is also a useful guest shower room.

Externally are beautiful communal gardens to the rear.

### Tenure

Share of Freehold

# Local Authority

Merton

## **Energy Performance**

EPC Rating = D

## Viewing

All viewings will be accompanied and are strictly by prior arrangement through Savills Wimbledon Office.
Telephone:

+44 (0) 20 8971 8111.























### Calonne Road, SW19

Approximate Gross Internal Area = 102.8 sq m / 1106 sq ft



First Floor

This plan is for layout guidance only. Not drawn to scale unless stated. Windows and door openings are approximate. Whilst every care is taken in the preparation of this plan, please check all dimensions shapes and compass bearings before making any decisions reliant upon them. (ID716577)



Important Notice Savills, its clients and any joint agents give notice that 1: They are not authorised to make or give any representations or warranties in relation to the property either here or elsewhere, either on their own behalf or on behalf of their client or otherwise. They assume no responsibility for any statement that may be made in these particulars. These particulars do not form part of a