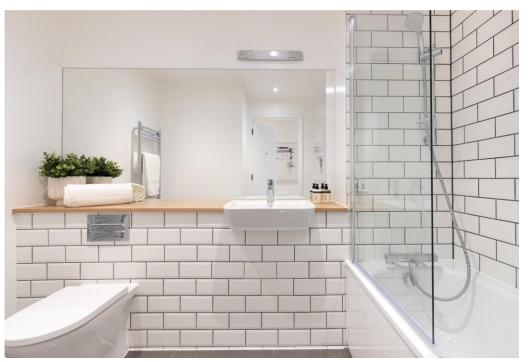

Kitchens are Paula Rosa Manhattan specification with integrated Zanussi appliances. They feature natural stone counter tops and a range of appliances.

The luxurious bathrooms are equipped with stylish Roca sanitaryware, feature mirrors, heated towel rails, underfloor heating and 'Rain' shower heads.

All apartments are equipped with a video door entry system.

Ground rent £350 per annum Estimated service charge £1,086.58 per annum

Please note the photos are of the showflat and some are CGIs.