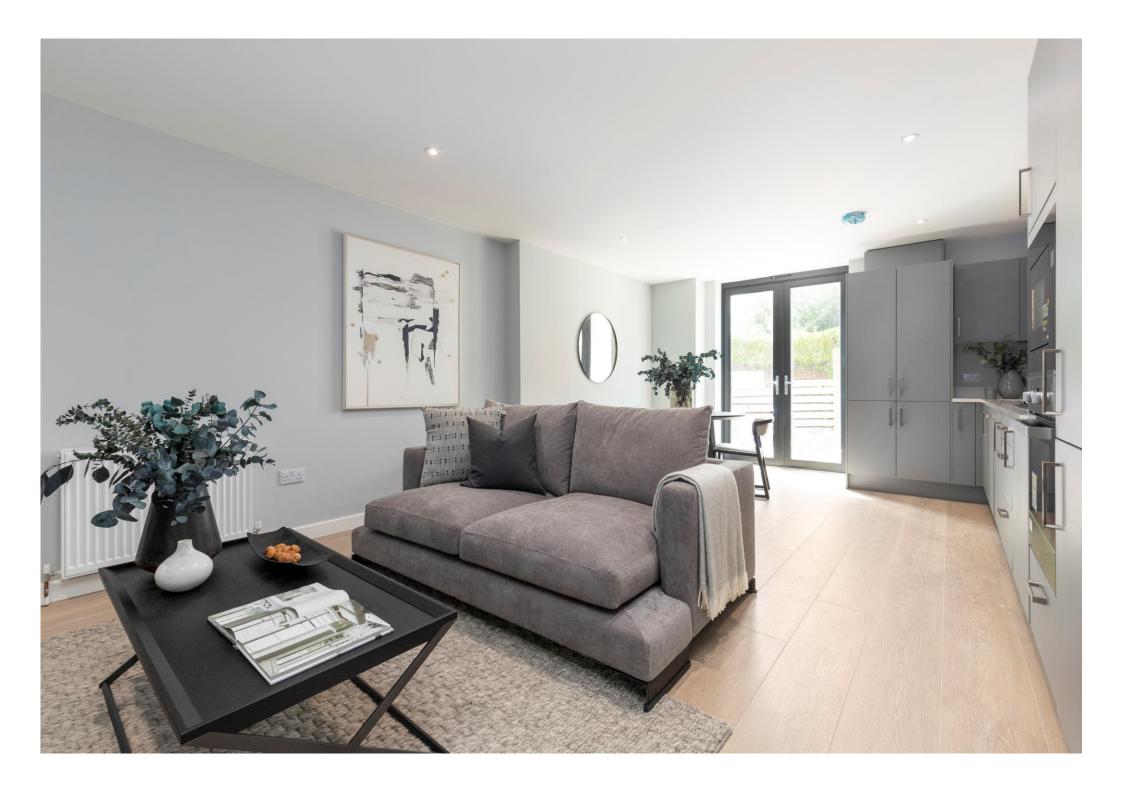

Outside, residents will benefit from private landscaped communal gardens and a secure bike store. The apartments feature engineered wood flooring to the hallways, reception rooms and kitchens. The bedrooms are carpeted. There is decking to the balconies and roof terraces. Some apartments have a garden.

All apartments are equipped with a video door entry system.

Ground rent £350 per annum Estimated service charge £1,086.58 per annum

Please note the photos are of the showflat and some are CGIs.