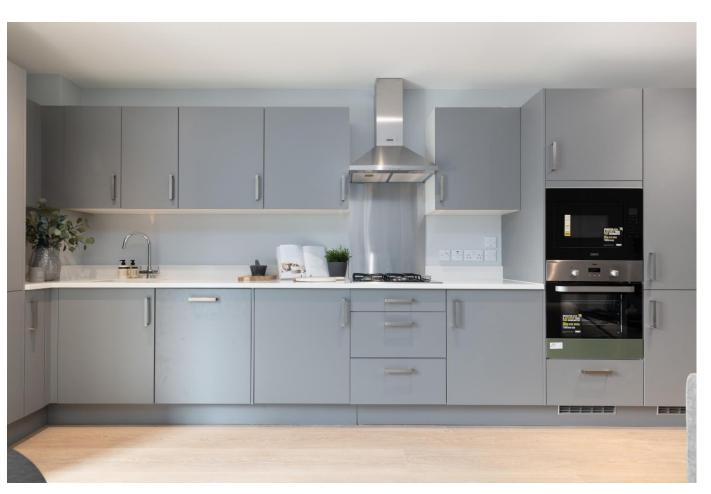

Kitchens are Paula Rosa Manhattan specification with integrated Zanussi appliances. They feature natural stone counter tops and a range of appliances.

The luxurious bathrooms are equipped with stylish Roca sanitaryware, feature mirrors, heated towel rails, underfloor heating and 'Rain' shower heads.

All apartments are equipped with a video door entry system.

Ground rent £350 per annum Estimated service charge £1,086.58 per annum

Please note the photos are of the showflat and some are CGIs.