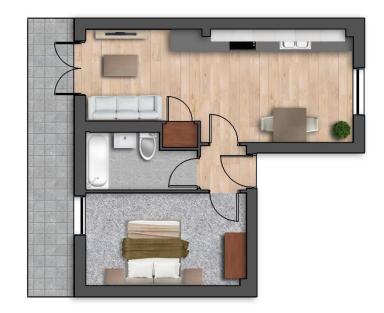

#### **About Phoenix House**

Phoenix House is a luxury development of 27 apartments and penthouses across three buildings in Wimbledon Town.

The secure communal entrance welcomes you into the building providing lifts to all floors.

Outside, residents will benefit from private landscaped communal gardens and a secure bike store. The apartments feature engineered wood flooring to the hallways, reception rooms and kitchens. The bedrooms are carpeted. There is decking to the balconies and roof terraces. Some apartments have a garden.

Kitchens are Paula Rosa Manhattan specification with integrated Zanussi appliances. They feature natural stone counter tops and a range of appliances.

The luxurious bathrooms are equipped with stylish Roca sanitaryware, feature mirrors, heated towel rails, underfloor heating and 'Rain' shower heads.