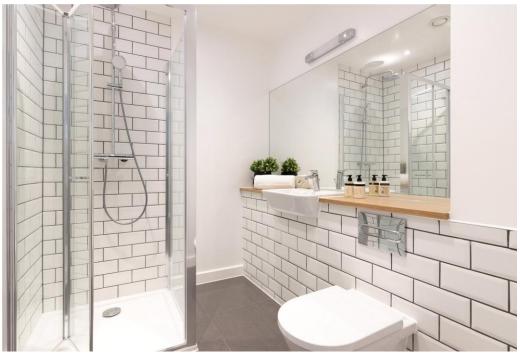

Kitchens are Paula Rosa Manhattan specification with integrated Zanussi appliances. They feature natural stone counter tops and a range of appliances.

The luxurious bathrooms are equipped with stylish Roca sanitaryware, feature mirrors, heated towel rails, underfloor heating and 'Rain' shower heads.

All apartments are equipped with a video door entry system.

Ground rent £350 per annum Estimated service charge £1,086.58 per annum

Please note the photos are of the showflat and some are CGIs.