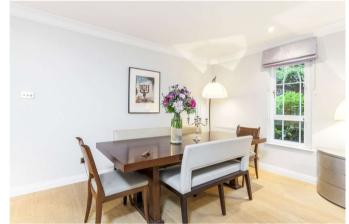

The property comprises a spacious 24' reception room, kitchen/breakfast room, principal bedroom with wall-to-wall fitted wardrobes and en suite bathroom (with bath and shower). Second double bedroom with fitted wardrobes and second bathroom complete with bath and separate shower.