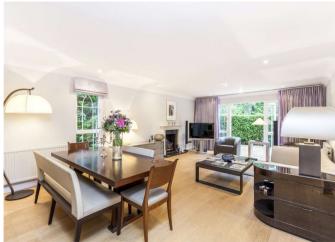

The property comprises a spacious 24' reception room, kitchen/breakfast room, principal bedroom with wall-to-wall fitted wardrobes and en suite bathroom (with bath and shower). Second double bedroom with fitted wardrobes and second bathroom complete with bath and separate shower.