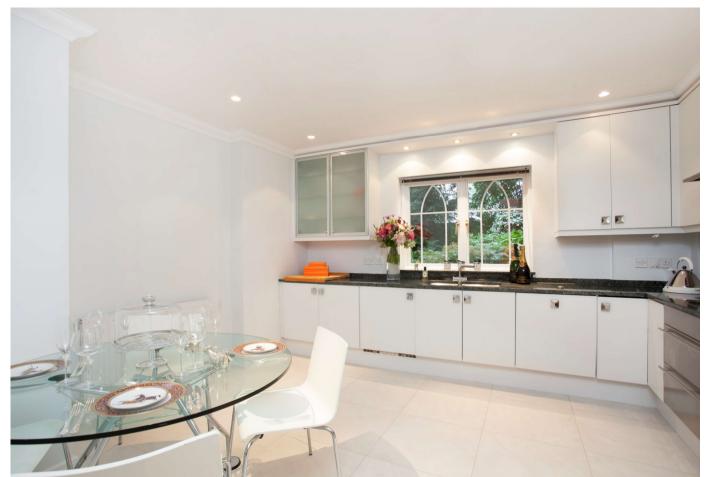

#### About this property

Renovated to a high standard and offering luxury living throughout with spacious common parts, communal garden, private terrace and two underground parking spaces.

The property provides secure gated underground parking for two cars, private patio and beautifully and immaculately maintained communal gardens. There has been a wholesale renovation of the apartment and many of the fixtures and fittings are new and sourced from exclusive, bespoke suppliers.

The property comprises a spacious 24' reception room, kitchen/breakfast room, principal bedroom with wall-to-wall fitted wardrobes and en suite bathroom (with bath and shower). Second double bedroom with fitted wardrobes and second bathroom complete with bath and separate shower.