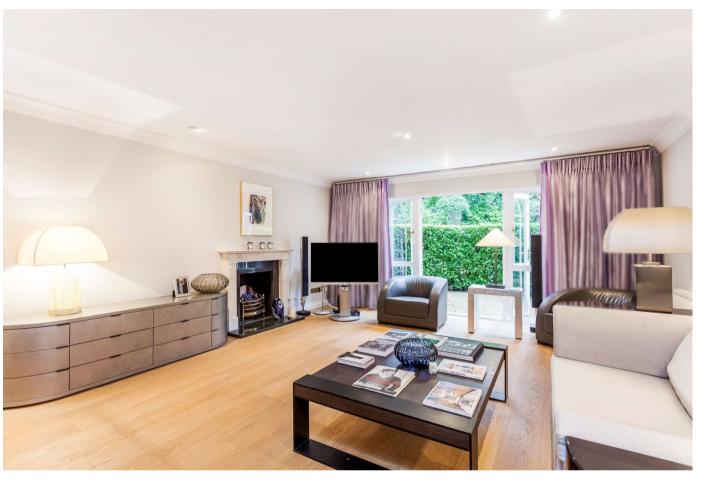

The property comprises a spacious 24' reception room, kitchen/breakfast room, principal bedroom with wall-to-wall fitted wardrobes and en suite bathroom (with bath and shower). Second double bedroom with fitted wardrobes and second bathroom complete with bath and separate shower.