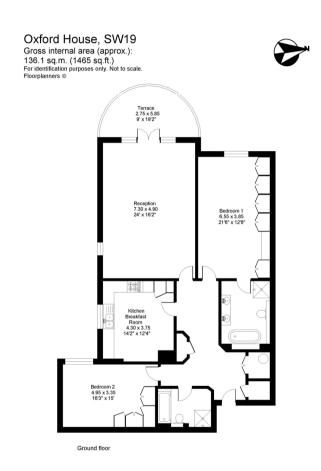

The property comprises a spacious 24' reception room, kitchen/breakfast room, principal bedroom with wall-to-wall fitted wardrobes and en suite bathroom (with bath and shower). Second double bedroom with fitted wardrobes and second bathroom complete with bath and separate shower.