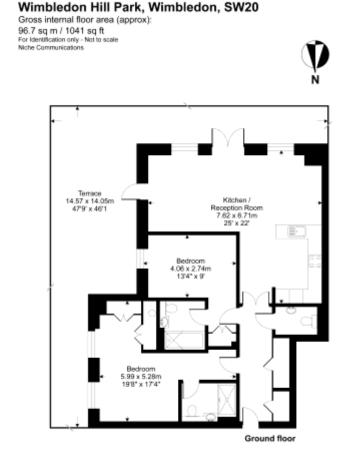

## About this property

The apartment is located on the ground floor and has a fabulous open plan kitchen/living room fitted with Miele appliances. There is direct access to the extensive wrap around terrace, overlooking 19 acres of parkland.

Floor to ceiling windows are located throughout the property, providing views overlooking the south facing terrace.

There is under floor heating throughout with comfort cooling in the master suite and living room area. The master bedroom suite is a wonderful space with a dressing area and en suite bathroom. The apartment also has a second en suite double bedroom. In addition there is a guest cloakroom. There is also a resident's gym, lounge and board room on site.