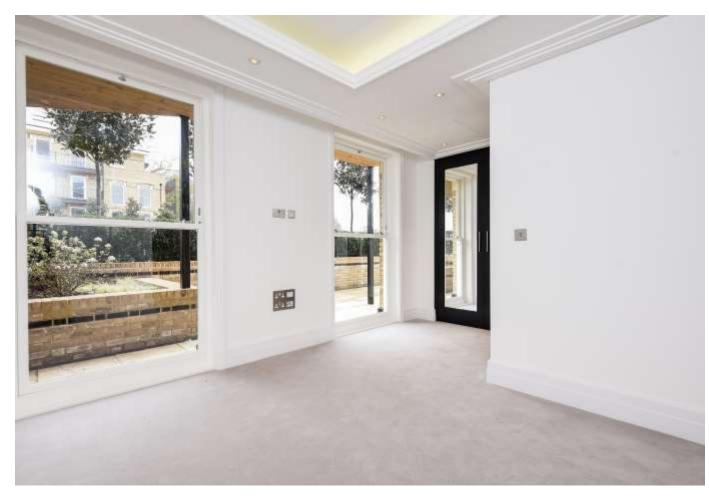

## About this property

The apartment is located on the ground floor and has a fabulous open plan kitchen/living room fitted with Miele appliances. There is direct access to the extensive wrap around terrace, overlooking 19 acres of parkland.

Floor to ceiling windows are located throughout the property, providing views overlooking the south facing terrace.

There is under floor heating throughout with comfort cooling in the master suite and living room area. The master bedroom suite is a wonderful space with a dressing area and en suite bathroom. The apartment also has a second en suite double bedroom. In addition there is a guest cloakroom. There is also a resident's gym, lounge and board room on site.