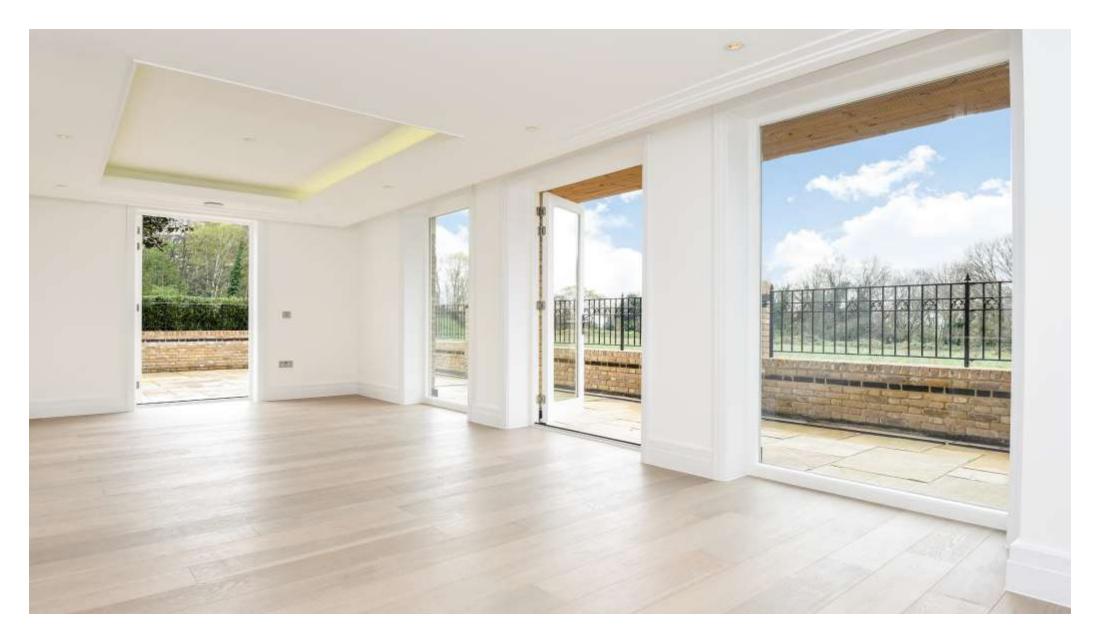

## About this property

The apartment is located on the ground floor and has a fabulous open plan kitchen/living room fitted with Miele appliances. There is direct access to the extensive wrap around terrace, overlooking 19 acres of parkland.

Floor to ceiling windows are located throughout the property, providing views overlooking the south facing terrace.

There is under floor heating throughout with comfort cooling in the master suite and living room area. The master bedroom suite is a wonderful space with a dressing area and en suite bathroom. The apartment also has a second en suite double bedroom. In addition there is a guest cloakroom. There is also a resident's gym, lounge and board room on site.