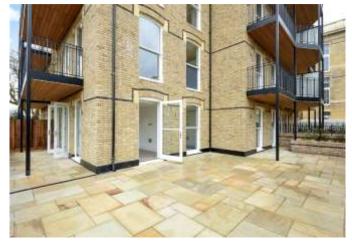

## About this property

The apartment is located on the ground floor and has a fabulous open plan kitchen/living room fitted with Miele appliances. There is direct access to the extensive wrap around terrace, overlooking 19 acres of parkland.

Floor to ceiling windows are located throughout the property, providing views overlooking the south facing terrace.

There is under floor heating throughout with comfort cooling in the master suite and living room area. The master bedroom suite is a wonderful space with a dressing area and en suite bathroom. The apartment also has a second en suite double bedroom. In addition there is a guest cloakroom. There is also a resident's gym, lounge and board room on site.