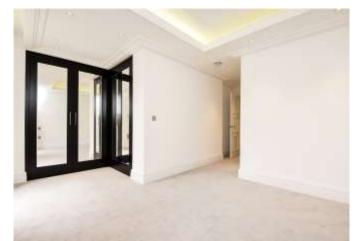

## About this property

The apartment is located on the ground floor and has a fabulous open plan kitchen/living room fitted with Miele appliances. There is direct access to the extensive wrap around terrace, overlooking 19 acres of parkland.

Floor to ceiling windows are located throughout the property, providing views overlooking the south facing terrace.

There is under floor heating throughout with comfort cooling in the master suite and living room area. The master bedroom suite is a wonderful space with a dressing area and en suite bathroom. The apartment also has a second en suite double bedroom. In addition there is a guest cloakroom. There is also a resident's gym, lounge and board room on site.