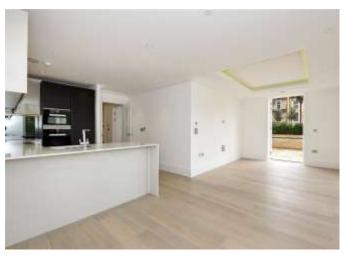

## About this property

The apartment is located on the ground floor and has a fabulous open plan kitchen/living room fitted with Miele appliances. There is direct access to the extensive wrap around terrace, overlooking 19 acres of parkland.