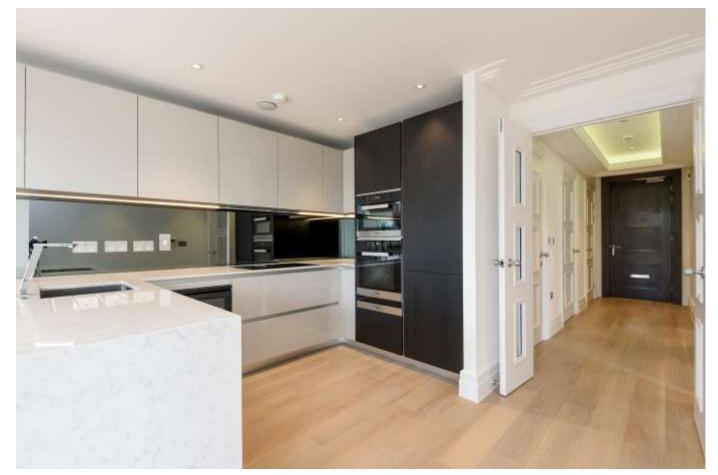

## About this property

The apartment is located on the ground floor and has a fabulous open plan kitchen/living room fitted with Miele appliances. There is direct access to the extensive wrap around terrace, overlooking 19 acres of parkland.