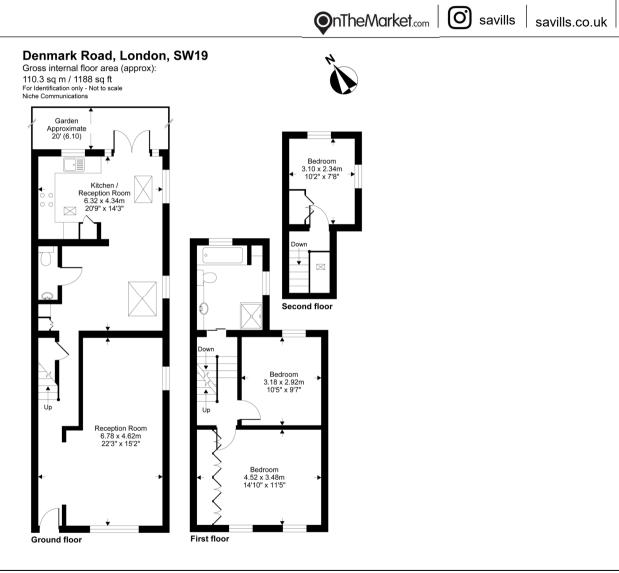

## Viewing

All viewings will be accompanied and are strictly by prior arrangement through Savills Wimbledon Lettings Office. Telephone: +44 (0) 20 8971 8100.

Denmark Road, Wimbledon Village, London, SW19 Gross Internal Area 1188 sq ft, 110.4 m<sup>2</sup>