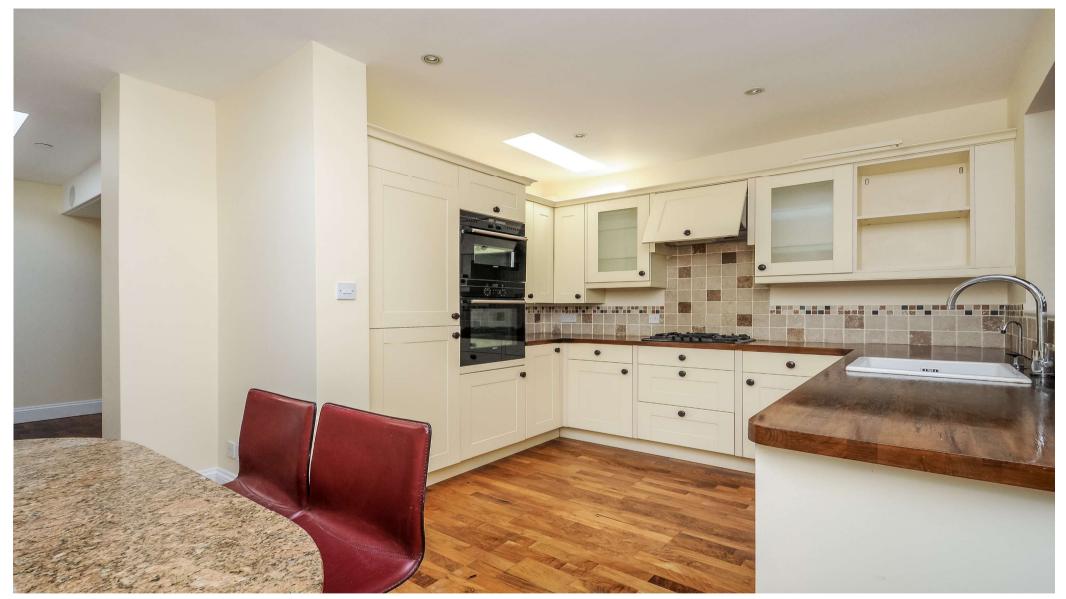

## About this property

This charming three bedroom Victorian house has been carefully extended by the current owners and offers excellent accommodation over three floors.

On the ground floor is a large reception room, leading through to an open plan kitchen/family room, with a guest bathroom that leads to a pretty garden patio at the rear.