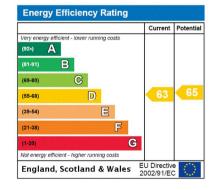

## Local Authority

London Borough Of Merton

Council Tax Band = F

Energy Performance EPC Rating = D