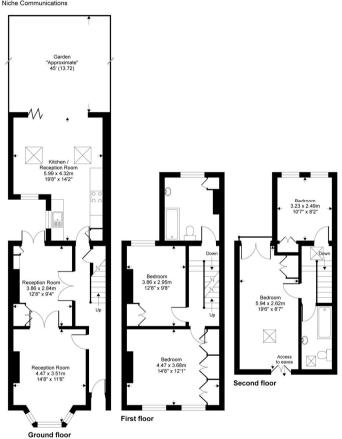

### Gladstone Road, London, SW19

Gross internal floor area (approx): 135.9 sq m / 1463 sq ft For Identification only - Not to scale Niche Communications

Important notice Savills, their clients and any joint agents give notice that: 1. They are not authorised to make or give any representations or warranties in relation to the property either here or elsewhere, either on their own behalf or on behalf of their client or otherwise. They assume no responsibility for any statement that may be made in these particulars. These particulars do not form part of any offer or contract and must not be relied upon as statements or representations of fact. 2. Any areas, measurements or distances are approximate. The text, images and plans are for guidance only and are not necessarily comprehensive. It should not be assumed that the property has all necessary planning, building regulation or other consents and Savills have not tested any services, equipment or facilities. Prospective tenants must satisfy themselves by inspection or otherwise. Please note that the local area may be affected by aircraft noise, you should make your own enquiries regarding any noise within the area before you make any offer.