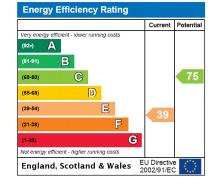

#### Local Authority

Royal Borough Of Kingston Upon Thames

Energy Performance EPC Rating = E