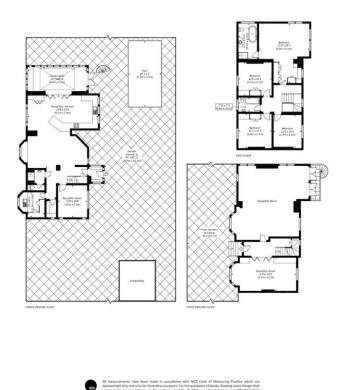

# 5 Bedrooms • 3 Bathrooms • 2 Reception rooms • Conservatory • Swimming pool • Off street parking • Outhouse

## About this property

A stunning detached house overlooking Richmond Park. The raised ground floor has a spacious hallway with reception rooms to either side, the large reception room has a wrought iron balcony and staircase down to the garden.

The ground floor has a large open plan kitchen and a conservatory/ garden room. Also situated on the ground floor is a guest bedroom and shower room as well as utility room.

The first floor has a generous master bedroom with dressing room and bathroom, three good

size double bedrooms and family bathroom.

The beautiful wrap around garden can be accessed via the side gate, with an outhouse and swimming pool.

#### Viewing

All viewings will be accompanied and are strictly by prior arrangement through Savills Wimbledon Lettings Office. Telephone: +44 (0) 20 8971 8100.

4

LIVERPOOL ROAD, KT2

Approx. gross internal area 3415 Sq Ft. / 317.3 Sq M.