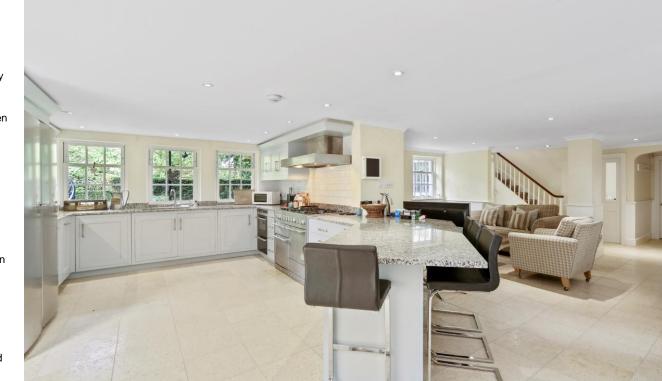

The ground floor has a large open plan kitchen and a conservatory/ garden room. Also situated on the ground floor is a guest bedroom and shower room as well as utility room.

The first floor has a generous master bedroom with dressing room and bathroom, three good