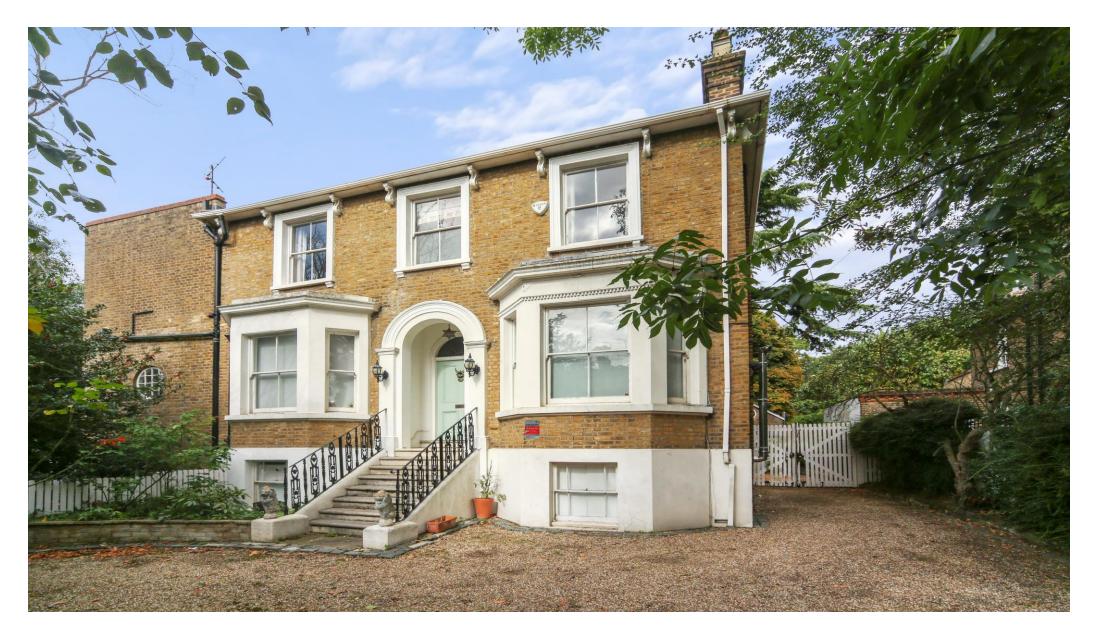

An impressive stand-alone house on this quiet residential road backing onto Richmond Park.

Liverpool Road, Kingston upon Thames, Surrey, KT2

 $\pounds$ 5,950 pcm plus fees apply, Furnished, Part Furnished, Unfurnished Available now

## About this property

A stunning detached house overlooking Richmond Park. The raised ground floor has a spacious hallway with reception rooms to either side, the large reception room has a wrought iron balcony and staircase down to the garden.