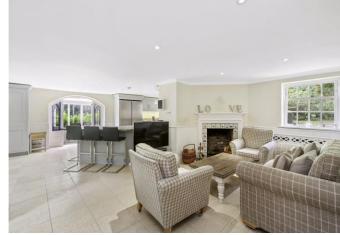

The ground floor has a large open plan kitchen and a conservatory/ garden room. Also situated on the ground floor is a guest bedroom and shower room as well as utility room.

The first floor has a generous master bedroom with dressing room and bathroom, three good