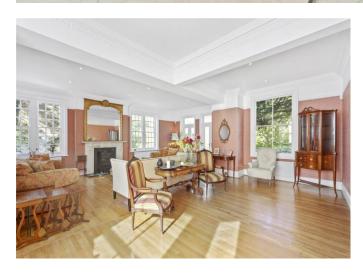

## About this property

A stunning detached house overlooking Richmond Park. The raised ground floor has a spacious hallway with reception rooms to either side, the large reception room has a wrought iron balcony and staircase down to the garden.