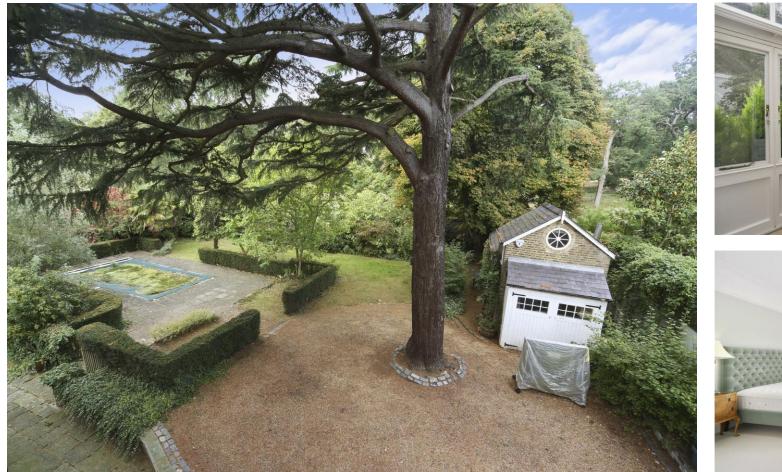

## About this property

A stunning detached house overlooking Richmond Park. The raised ground floor has a spacious hallway with reception rooms to either side, the large reception room has a wrought iron balcony and staircase down to the garden.

size double bedrooms and family bathroom.

The beautiful wrap around garden can be accessed via the side gate, with an outhouse and swimming pool.