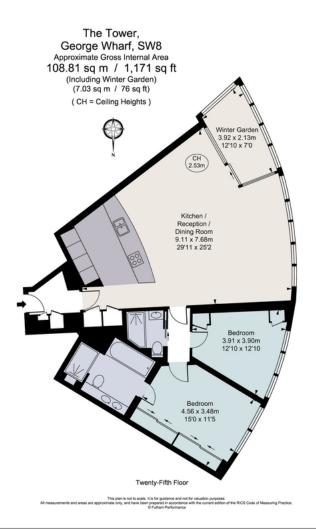

# About this property

An exceptional apartment on the 25th floor of one of the river's finest buildings, The Tower. This stunning apartment benefits from a south-west facing aspect and floor to ceiling glass windows, making it beautifully light and spacious throughout. Accommodation comprises a spacious open plan reception room and state of the art kitchen, with spectacular westerly river views. The principal bedroom is complete with built in wardrobes and beautifully appointed en suite bathroom. The second double bedroom also has built in storage, use of a separate guest shower room and both bedrooms benefit from stunning views notably of Battersea Power Station & Albert Bridge. The Tower offers unrivalled splendour and prestige, placing it in a class of its own. Residents will benefit from excellent 24 hour concierge service provided by Harrods Estates, a gym with views of the river, luxury spa area with a pool also with river views and a sauna and steam room, in addition to valet parking, cinema room and conference room with catering facilities.