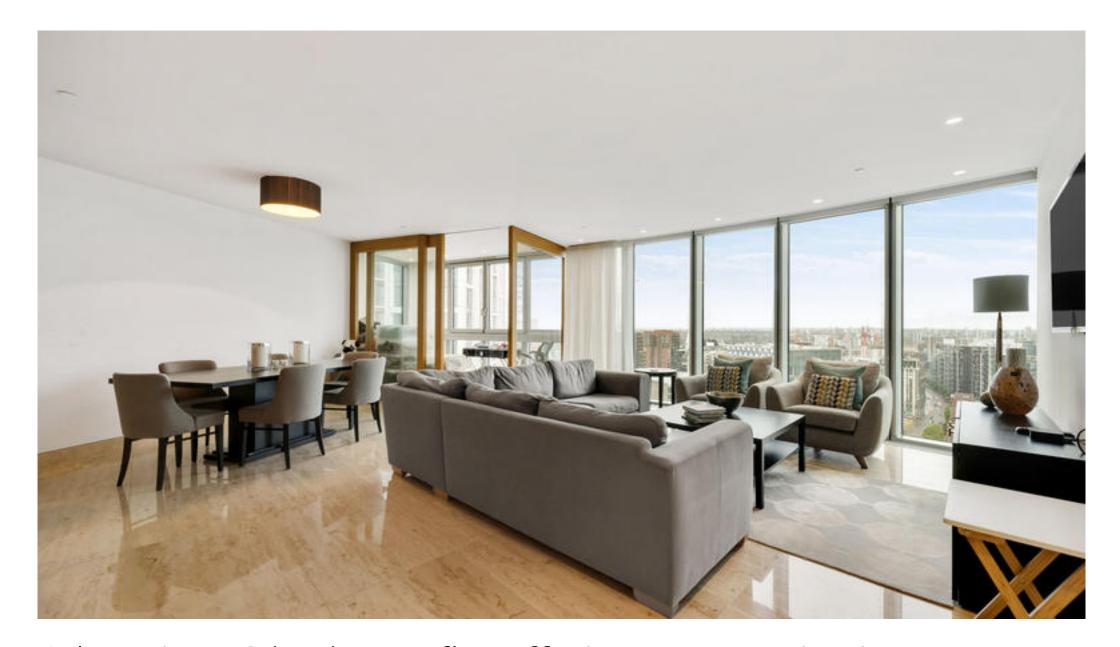

# About this property

An exceptional apartment on the 25th floor of one of the river's finest buildings, The Tower. This stunning apartment benefits from a south-west facing aspect and floor to ceiling glass windows, making it beautifully light and spacious throughout. Accommodation comprises a spacious open plan reception room and state of the art kitchen, with spectacular westerly river views. The principal bedroom is complete with built in wardrobes and beautifully appointed en suite bathroom. The second double bedroom also has built in storage, use of a separate guest shower room and both bedrooms benefit from stunning views notably of Battersea Power Station & Albert Bridge. The Tower offers unrivalled splendour and prestige, placing it in a class of its own. Residents will benefit from excellent 24 hour concierge service provided by Harrods Estates, a gym with views of the river, luxury spa area with a pool also with river views and a sauna and steam room, in addition to valet parking, cinema room and conference room with catering facilities.