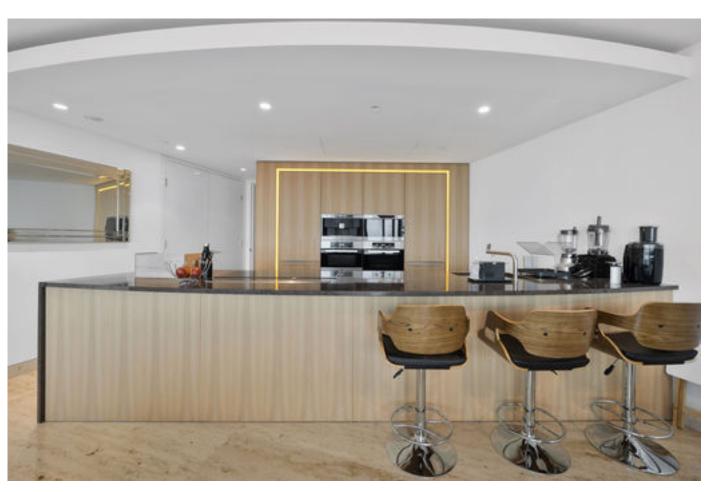

# About this property

An exceptional apartment on the 25th floor of one of the river's finest buildings, The Tower. This stunning apartment benefits from a south-west facing aspect and floor to ceiling glass windows, making it beautifully light and spacious throughout. Accommodation comprises a spacious open plan reception room and state of the art kitchen, with spectacular westerly river views. The principal bedroom is complete with built in wardrobes and beautifully appointed en suite bathroom. The second double bedroom also has built in storage, use of a separate guest shower room and both bedrooms benefit from stunning views notably of Battersea Power Station & Albert Bridge. The Tower offers unrivalled splendour and prestige, placing it in a class of its own. Residents will benefit from excellent 24 hour concierge service provided by Harrods Estates, a gym with views of the river, luxury spa area with a pool also with river views and a sauna and steam room, in addition to valet parking, cinema room and conference room with catering facilities.