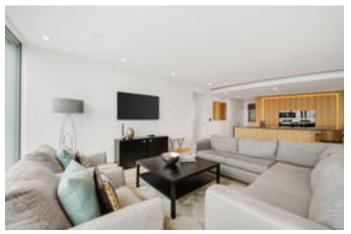

# About this property

An exceptional apartment on the 25th floor of one of the river's finest buildings, The Tower. This stunning apartment benefits from a south-west facing aspect and floor to ceiling glass windows, making it beautifully light and spacious throughout. Accommodation comprises a spacious open plan reception room and state of the art kitchen, with spectacular westerly river views. The principal bedroom is complete with built in wardrobes and beautifully appointed en suite bathroom. The second double bedroom also has built in storage, use of a separate guest shower room and both bedrooms benefit from stunning views notably of Battersea Power Station & Albert Bridge. The Tower offers unrivalled splendour and prestige, placing it in a class of its own. Residents will benefit from excellent 24 hour concierge service provided by Harrods Estates, a gym with views of the river, luxury spa area with a pool also with river views and a sauna and steam room, in addition to valet parking, cinema room and conference room with catering facilities.