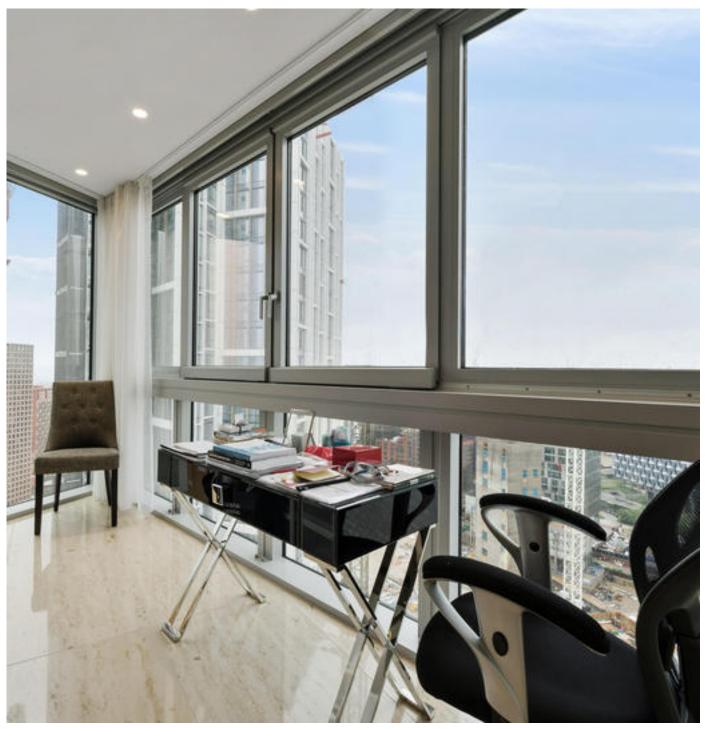

# About this property

An exceptional apartment on the 25th floor of one of the river's finest buildings, The Tower. This stunning apartment benefits from a south-west facing aspect and floor to ceiling glass windows, making it beautifully light and spacious throughout. Accommodation comprises a spacious open plan reception room and state of the art kitchen, with spectacular westerly river views. The principal bedroom is complete with built in wardrobes and beautifully appointed en suite bathroom. The second double bedroom also has built in storage, use of a separate guest shower room and both bedrooms benefit from stunning views notably of Battersea Power Station & Albert Bridge. The Tower offers unrivalled splendour and prestige, placing it in a class of its own. Residents will benefit from excellent 24 hour concierge service provided by Harrods Estates, a gym with views of the river, luxury spa area with a pool also with river views and a sauna and steam room, in addition to valet parking, cinema room and conference room with catering facilities.