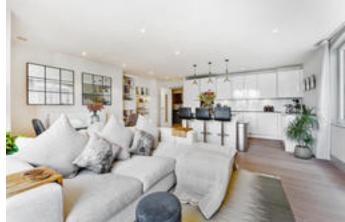

A beautifully presented one bedroom apartment

Calico House, Clove Hitch Quay, SW11

Open plan kitchen/reception room • 24 hour concierge • Views of the River Thames • Private balcony • Double bedroom • Bathroom

# About this property

This luxurious one bedroom apartment has been beautifully designed and finished to the highest standard throughout. The apartment boasts a prime location directly on the River Thames offering far reaching views which can be enjoyed from the private balcony. The living area comprises a substantial open plan kitchen/reception room opening out onto a private balcony via a floor to ceiling glass door. The kitchen is complete with high gloss handleless units with under-unit lighting and fully integrated Siemens appliances. The double bedroom has built in wardrobes and the use of a separate family bathroom. Further benefits include 24 hour concierge and lift access.