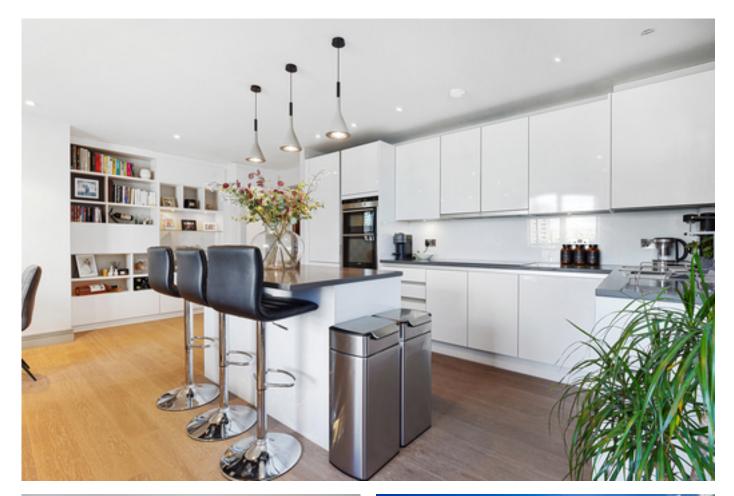

# About this property

This luxurious one bedroom apartment has been beautifully designed and finished to the highest standard throughout. The apartment boasts a prime location directly on the River Thames offering far reaching views which can be enjoyed from the private balcony. The living area comprises a substantial open plan kitchen/reception room opening out onto a private balcony via a floor to ceiling glass door. The kitchen is complete with high gloss handleless units with under-unit lighting and fully integrated Siemens appliances. The double bedroom has built in wardrobes and the use of a separate family bathroom. Further benefits include 24 hour concierge and lift access.