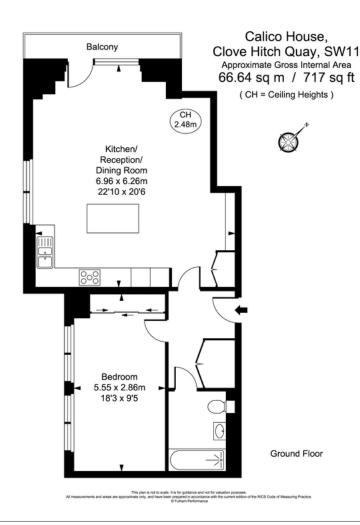

# About this property

This luxurious one bedroom apartment has been beautifully designed and finished to the highest standard throughout. The apartment boasts a prime location directly on the River Thames offering far reaching views which can be enjoyed from the private balcony. The living area comprises a substantial open plan kitchen/reception room opening out onto a private balcony via a floor to ceiling glass door. The kitchen is complete with high gloss handleless units with under-unit lighting and fully integrated Siemens appliances. The double bedroom has built in wardrobes and the use of a separate family bathroom. Further benefits include 24 hour concierge and lift access.