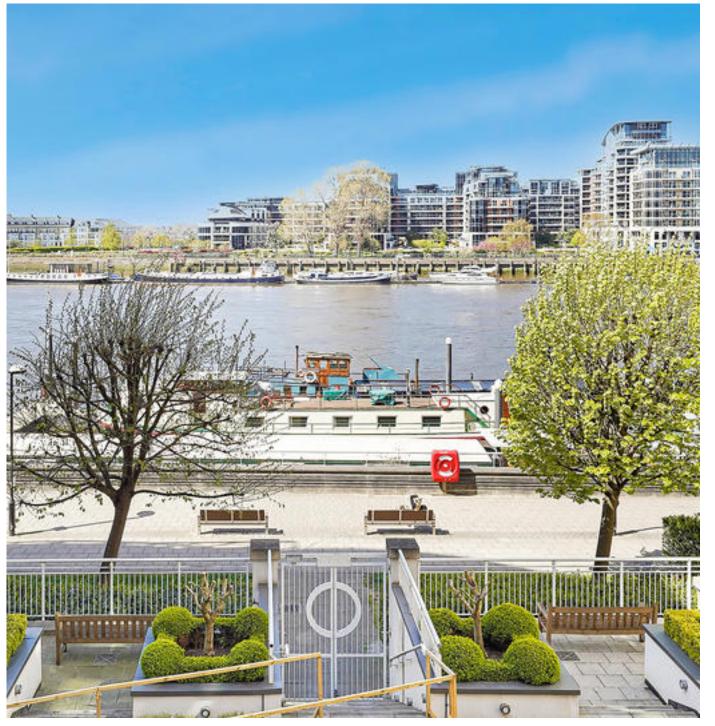

#### Local information

Oyster Wharf is positioned on the banks of the River Thames in Battersea, conveniently located for access to Clapham Junction (0.7miles) which provides regular services to London Victoria and Waterloo. Whilst offering easy access to the tranquil riverside walkway and cycle path, it is also just 0.3 miles from the popular cafes and restaurants of Battersea Square.

#### About this property

A well-presented two bedroom apartment located on the second floor in Oyster Wharf, a popular riverside building close to Battersea Square. Arranged over 700 sq ft, accommodation comprises an open plan reception room and kitchen, which opens out to a private balcony overlooking the communal gardens and views of the river Thames. The principle bedroom enjoys use of an en suite shower room and access to another balcony, whilst the second double bedroom has a separate guest bathroom. Residents of Oyster Wharf benefit from excellent concierge service and a private gymnasium.