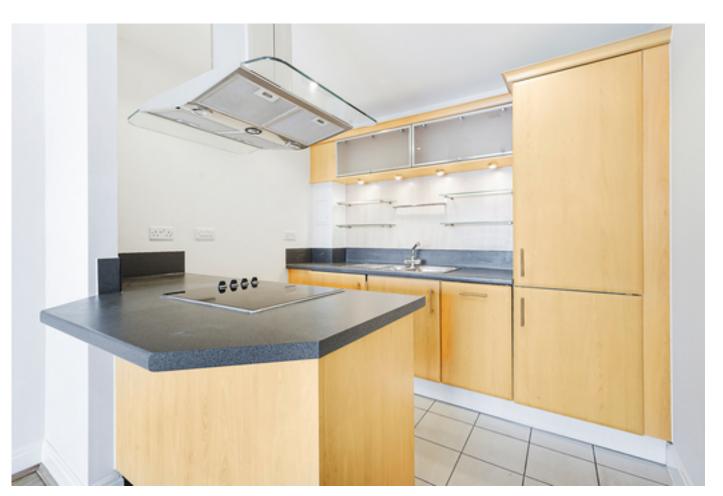

#### About this property

A well-presented two bedroom apartment located on the second floor in Oyster Wharf, a popular riverside building close to Battersea Square. Arranged over 700 sq ft, accommodation comprises an open plan reception room and kitchen, which opens out to a private balcony overlooking the communal gardens and views of the river Thames. The principle bedroom enjoys use of an en suite shower room and access to another balcony, whilst the second double bedroom has a separate guest bathroom. Residents of Oyster Wharf benefit from excellent concierge service and a private gymnasium.