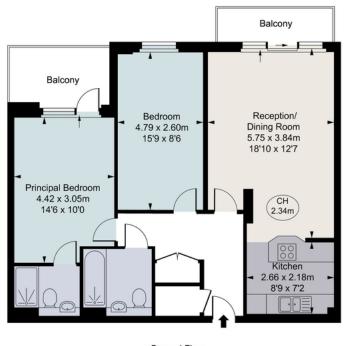

#### About this property

A well-presented two bedroom apartment located on the second floor in Oyster Wharf, a popular riverside building close to Battersea Square. Arranged over 700 sq ft, accommodation comprises an open plan reception room and kitchen, which opens out to a private balcony overlooking the communal gardens and views of the river Thames. The principle bedroom enjoys use of an en suite shower room and access to another balcony, whilst the second double bedroom has a separate guest bathroom. Residents of Oyster Wharf benefit from excellent concierge service and a private gymnasium.

# Oyster Wharf, Lombard Road, SW11 Approximate Gross Internal Area 71.95 sq m / 774 sq ft

(CH = Ceiling Heights)

Second Floor

This plan is not to scale. It is for guidance and not for valuation purposes.

All measurements and areas are approximate only, and have been prepared in accordance with the current edition of the RICS Code of Measuring Practice.

O Fulman Performance

Important notice: Savills, their clients and any joint agents give notice that 1: They are not authorised to make or give any representations or warranties in relation to the property either here or elsewhere, either on their own behalf or on behalf of their client or otherwise. They assume no responsibility for any statement that may be made in these particulars. These particulars do not form part of any offer or contract and must not be relied upon as statements or representations of fact. 2: Any areas, measurements or distances are approximate. The text, photographs and plans are for guidance only and are not necessarily comprehensive. It should not be assumed that the property has all necessary planning, building regulation or other consents and Savills have not tested any services, equipment or facilities. Purchasers must satisfy themselves by inspection or otherwise. 12025091 Job ID: 150413 User initials: TO