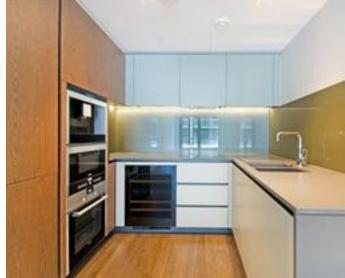

## About this property

This apartment is situated on the 7th floor of Riverlight Quay, with a sunny west facing aspect allowing plenty of natural light. Accommodation spans over 819 sq ft and is well arranged to provide two generous bedrooms, two bath/shower rooms and an open plan reception room/kitchen. Each room has access to one of two balconies.

These photos were taken in 2016.