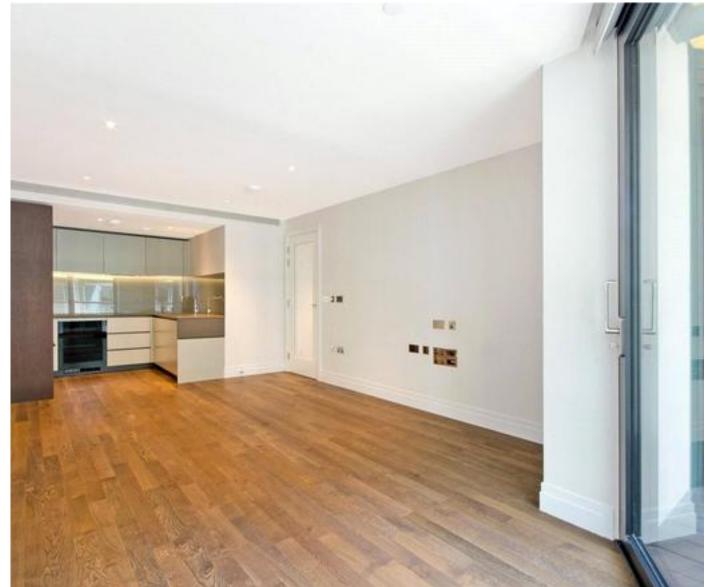

## About this property

This apartment is situated on the 7th floor of Riverlight Quay, with a sunny west facing aspect allowing plenty of natural light. Accommodation spans over 819 sq ft and is well arranged to provide two generous bedrooms, two bath/shower rooms and an open plan reception room/kitchen. Each room has access to one of two balconies.

These photos were taken in 2016.