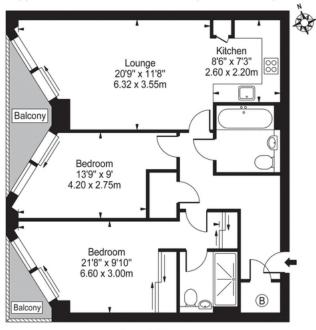

# Riverlight

Approx. Gross Internal Area 819 Sq Ft - 76.06 Sq M

Seventh Floor

For Illustration Purposes Only - Not To Scale

This floor plan should be used as a general outline for guidance only and does not constitute in whole or in part an offer or contract, tending purchaser or lessee should satisfy themselves by inspection, searches, enquiries and full survey as to the correctness of each state yrg areas, measurements or distances quieted are approximate and should not be used to value a property or be the basis of larny sale or le