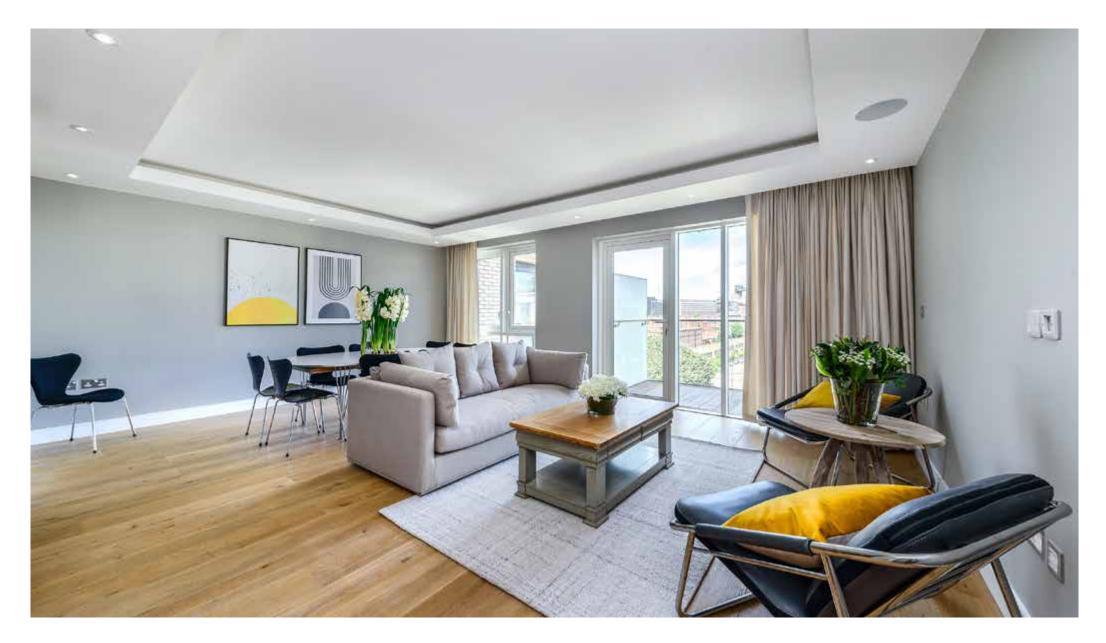

#### About The Property

Positioned on the sixth floor of Distillery Wharf, this exceptional apartment is beautifully presented throughout and benefits from a bright, open aspect with an abundance of natural light. Accommodation comprises a spacious reception/ dining room and fully fitted, semi-separate kitchen, complete with integrated Siemans appliances and plenty of storage. Both bedrooms are generously sized and equipped with Iuxurious built in wardrobes - the principal bedroom benefitting from a beautifully appointed en suite shower room and the second enjoying use of a separate guest bathroom. Furthermore the flat offers two generous balconies, additional hallway storage and a right to park in the development's secure underground carpark.