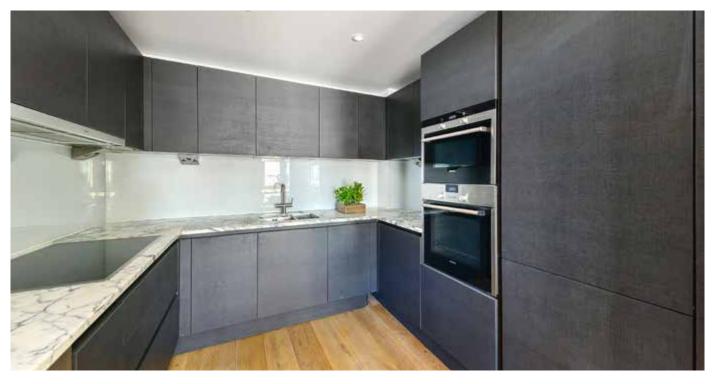

#### About The Property

Positioned on the sixth floor of Distillery Wharf, this exceptional apartment is beautifully presented throughout and benefits from a bright, open aspect with an abundance of natural light. Accommodation comprises a spacious reception/ dining room and fully fitted, semi-separate kitchen, complete with integrated Siemans appliances and plenty of storage. Both bedrooms are generously sized and equipped with Iuxurious built in wardrobes - the principal bedroom benefitting from a beautifully appointed en suite shower room and the second enjoying use of a separate guest bathroom. Furthermore the flat offers two generous balconies, additional hallway storage and a right to park in the development's secure underground carpark.