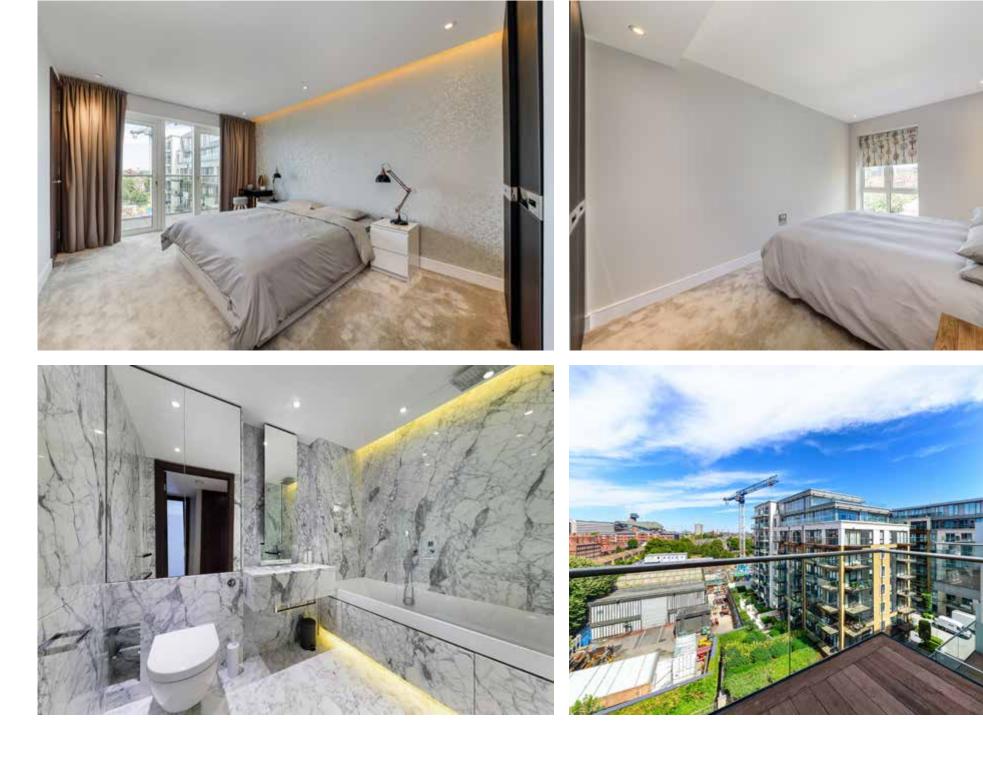

#### About The Property

Positioned on the sixth floor of Distillery Wharf, this exceptional apartment is beautifully presented throughout and benefits from a bright, open aspect with an abundance of natural light. Accommodation comprises a spacious reception/ dining room and fully fitted, semi-separate kitchen, complete with integrated Siemans appliances and plenty of storage. Both bedrooms are generously sized and equipped with Iuxurious built in wardrobes - the principal bedroom benefitting from a beautifully appointed en suite shower room and the second enjoying use of a separate guest bathroom. Furthermore the flat offers two generous balconies, additional hallway storage and a right to park in the development's secure underground carpark.