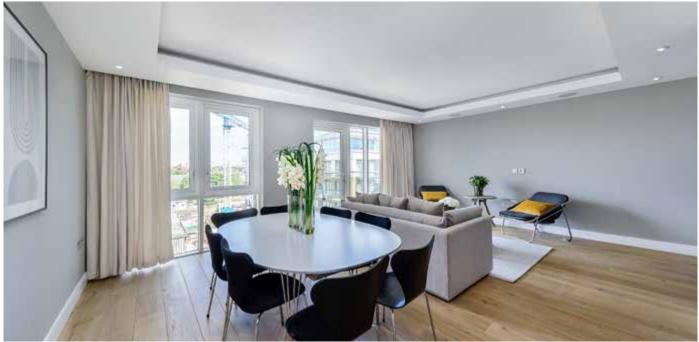

#### About The Property

Positioned on the sixth floor of Distillery Wharf, this exceptional apartment is beautifully presented throughout and benefits from a bright, open aspect with an abundance of natural light. Accommodation comprises a spacious reception/ dining room and fully fitted, semi-separate kitchen, complete with integrated Siemans appliances and plenty of storage. Both bedrooms are generously sized and equipped with Iuxurious built in wardrobes - the principal bedroom benefitting from a beautifully appointed en suite shower room and the second enjoying use of a separate guest bathroom. Furthermore the flat offers two generous balconies, additional hallway storage and a right to park in the development's secure underground carpark.