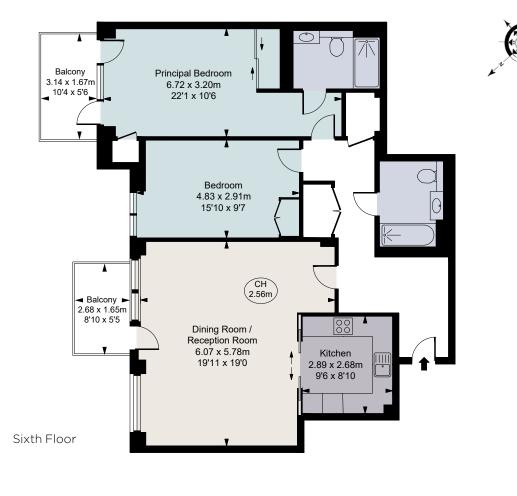

#### About The Property

Positioned on the sixth floor of Distillery Wharf, this exceptional apartment is beautifully presented throughout and benefits from a bright, open aspect with an abundance of natural light. Accommodation comprises a spacious reception/ dining room and fully fitted, semi-separate kitchen, complete with integrated Siemans appliances and plenty of storage. Both bedrooms are generously sized and equipped with Iuxurious built in wardrobes - the principal bedroom benefitting from a beautifully appointed en suite shower room and the second enjoying use of a separate guest bathroom. Furthermore the flat offers two generous balconies, additional hallway storage and a right to park in the development's secure underground carpark.