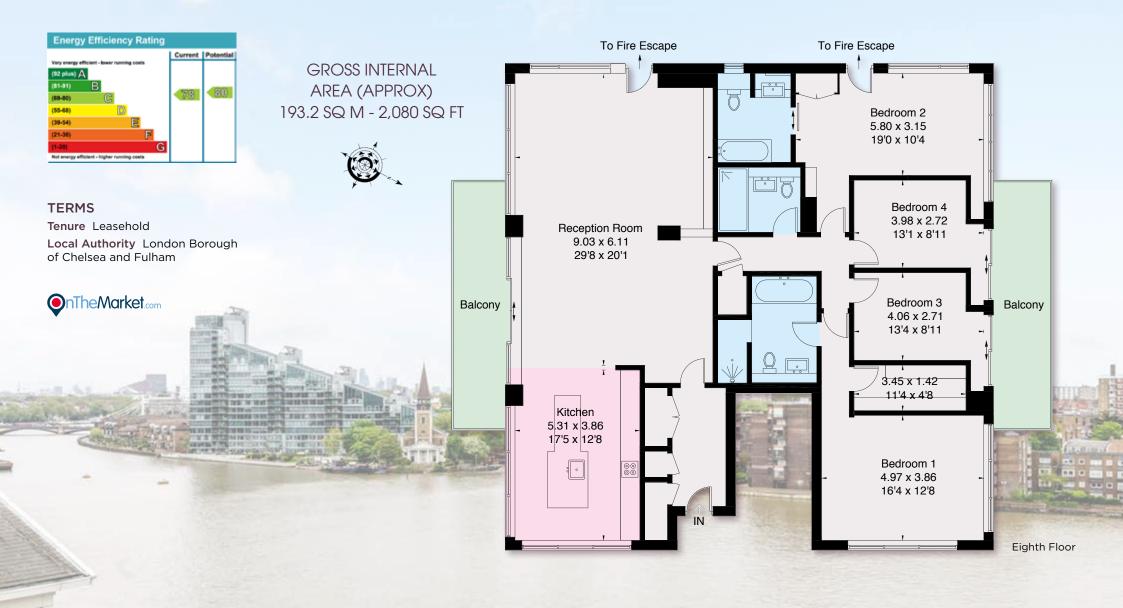

## **ACCOMMODATION**

Open plan reception/dining room | Fitted kitchen with integrated appliances | 4 bedrooms, 2 en suite | Guest bathroom | 2 balconies | 2 allocated parking spaces river and marina views