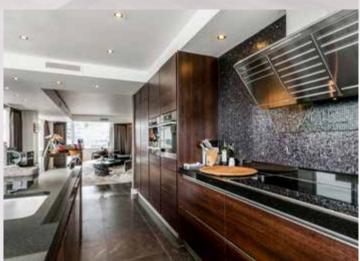

This spectacular, four bedroom apartment is located in the premier building in Chelsea Harbour.

THE BELVEDERE
CHELSEA HARBOUR SW10

Benefitting from 360 degree views of the river, marina and London skyline, it boasts an abundance of natural light and exhibits the high quality, bespoke fixtures and fittings throughout. Accommodation comprises an open plan state of the art kitchen and reception area, which leads out to a private balcony with a stunning outlook down the river. The luxurious master bedroom suite is well equipped with beautifully appointed en suite and walk-in wardrobe. The spacious second bedroom is also en suite and there are two further double bedrooms with access to a second private balcony overlooking the marina. There is a separate guest bathroom as well as an abundance of storage.

## **ACCOMMODATION**

Open plan reception/dining room | Fitted kitchen with integrated appliances | 4 bedrooms, 2 en suite | Guest bathroom | 2 balconies | 2 allocated parking spaces river and marina views