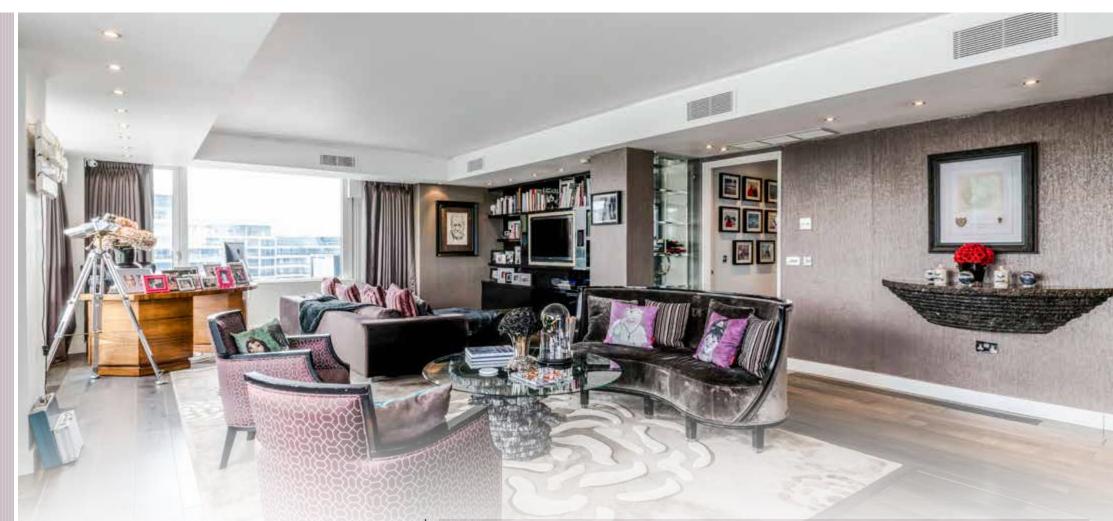

This spectacular, four bedroom apartment is located in the premier building in Chelsea Harbour.

THE BELVEDERE
CHELSEA HARBOUR SW10

Benefitting from 360 degree views of the river, marina and London skyline, it boasts an abundance of natural light and exhibits the high quality, bespoke fixtures and fittings throughout. Accommodation comprises an open plan state of the art kitchen and reception area, which leads out to a private balcony with a stunning outlook down the river. The luxurious master bedroom suite is well equipped with beautifully appointed en suite and walk-in wardrobe. The spacious second bedroom is also en suite and there are two further double bedrooms with access to a second private balcony overlooking the marina. There is a separate guest bathroom as well as an abundance of storage.

## **ACCOMMODATION**

Open plan reception/dining room | Fitted kitchen with integrated appliances | 4 bedrooms, 2 en suite | Guest bathroom | 2 balconies | 2 allocated parking spaces river and marina views