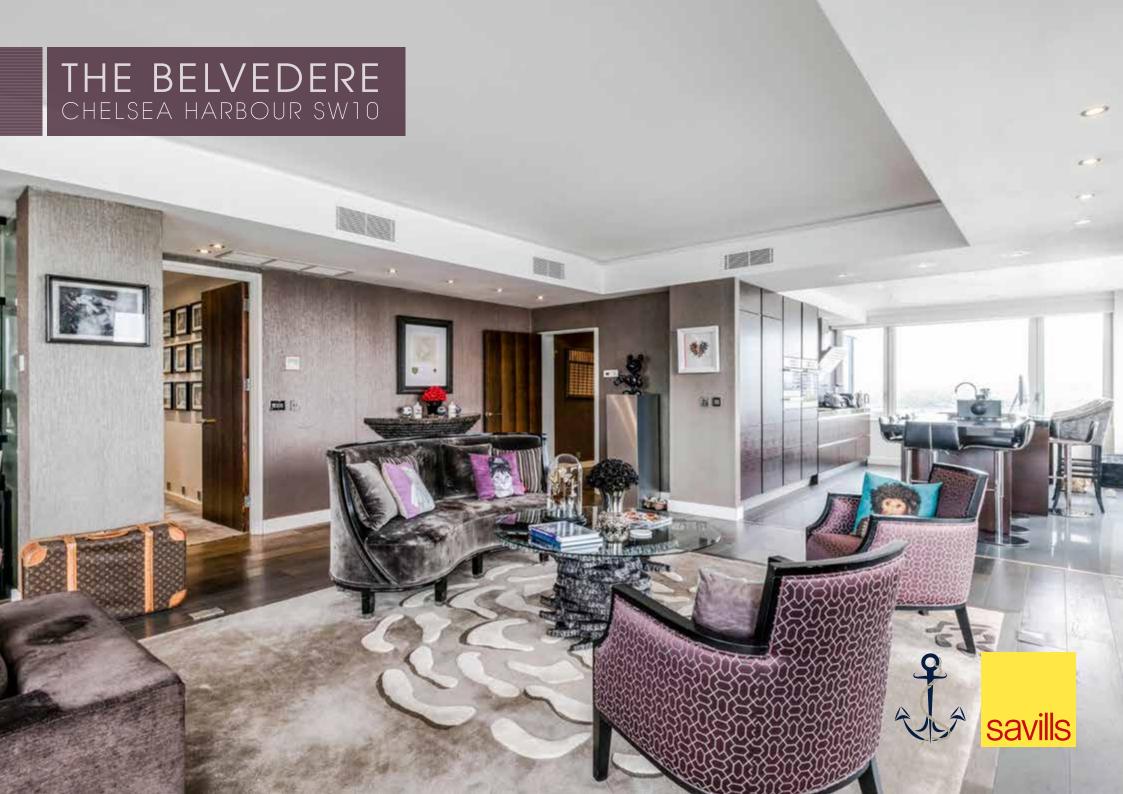

This spectacular, four bedroom apartment is located in the premier building in Chelsea Harbour.

THE BELVEDERE
CHELSEA HARBOUR SW10

Benefitting from 360 degree views of the river, marina and London skyline, it boasts an abundance of natural light and exhibits the high quality, bespoke fixtures and fittings throughout. Accommodation comprises an open plan state of the art kitchen and reception area, which leads out to a private balcony with a stunning outlook down the river. The luxurious master bedroom suite is well equipped with beautifully appointed en suite and walk-in wardrobe. The spacious second bedroom is also en suite and there are two further double bedrooms with access to a second private balcony overlooking the marina. There is a separate guest bathroom as well as an abundance of storage.

## **ACCOMMODATION**

Open plan reception/dining room | Fitted kitchen with integrated appliances | 4 bedrooms, 2 en suite | Guest bathroom | 2 balconies | 2 allocated parking spaces river and marina views