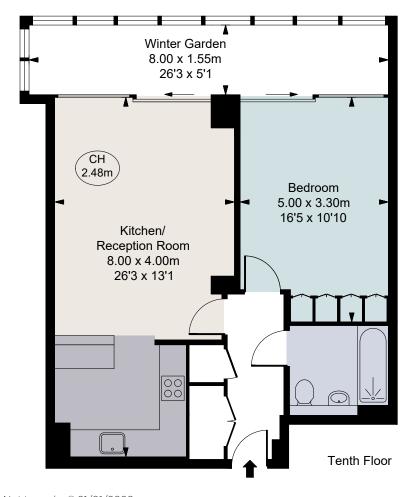

## About this property

This exceptional one bedroom apartment in the popular Falcon Wharf development, offers spectacular 10th floor views of the River Thames and London skyline. Beautifully presented throughout. the accommodation is arranged over 752 sq ft and comprises a spacious open plan reception room and fully fitted kitchen, generous bedroom with plentiful storage and separate wellappointed bathroom. The reception room and bedroom open out to a winter garden which offers the perfect spot to enjoy the fabulous views. The apartment also comes with the added convenience of a secure underground parking space. Residents of Falcon Wharf will benefit from excellent 24 hour security and concierge service, as well as access to a private roof terrace overlooking the river.

# **Local authority**

Wandsworth Borough Council

Falcon Wharf, 34 Lombard Road, SW11 Gross internal area (approx) 69.84 sq m/752 sq ft

savills

s savills.co.uk