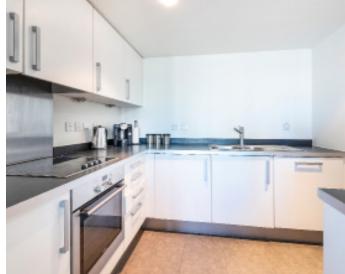

## About this property

This exceptional one bedroom apartment in the popular Falcon Wharf development, offers spectacular 10th floor views of the River Thames and London skyline. Beautifully presented throughout. the accommodation is arranged over 752 sq ft and comprises a spacious open plan reception room and fully fitted kitchen, generous bedroom with plentiful storage and separate wellappointed bathroom. The reception room and bedroom open out to a winter garden which offers the perfect spot to enjoy the fabulous views. The apartment also comes with the added convenience of a secure underground parking space. Residents of Falcon Wharf will benefit from excellent 24 hour security and concierge service, as well as access to a private roof terrace overlooking the river.