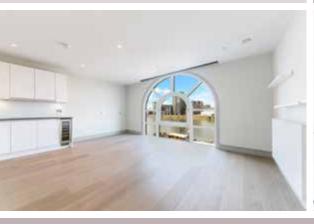

Gross Internal Area (Approx.) 56.18 Sq M - 605 Sq Ft

This rare, river facing one bedroom apartment is located in the recently redeveloped Ivory House, part of the ever popular Plantation Wharf development on the banks of the River Thames in Battersea. Accommodation comprises an open plan reception/dining room with fully fitted kitchen complete with plenty of storage and integrated Siemans appliances. A charming arched window floods the room with natural light and offers spectacular views out to the river. The generous double bedroom is equipped with built in storage and a juliet balcony, also overlooking the water. There is a separate, beautifully appointed en suite bathroom and further hallway storage. The flat comes with the added convenience of a secure underground parking space.

### Accommodation and Amenities

- Open plan reception room
- Fully integrated kitchen
- Double bedroom
- Separate bathroom
- Direct river views
- Secure parking space
- 24 hour concierge
- EPC=C
- Leasehold
- Wandsworth Council