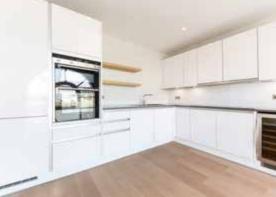

Gross Internal Area (Approx.) 56.18 Sq M - 605 Sq Ft

This rare, river facing one bedroom apartment is located in the recently redeveloped Ivory House, part of the ever popular Plantation Wharf development on the banks of the River Thames in Battersea. Accommodation comprises an open plan reception/dining room with fully fitted kitchen complete with plenty of storage and integrated Siemans appliances. A charming arched window floods the room with natural light and offers spectacular views out to the river. The generous double bedroom is equipped with built in storage and a juliet balcony, also overlooking the water. There is a separate, beautifully appointed en suite bathroom and further hallway storage. The flat comes with the added convenience of a secure underground parking space.

### Accommodation and Amenities

- Open plan reception room
- Fully integrated kitchen
- Double bedroom
- Separate bathroom
- Direct river views
- Secure parking space
- 24 hour concierge
- EPC=C
- Leasehold
- Wandsworth Council