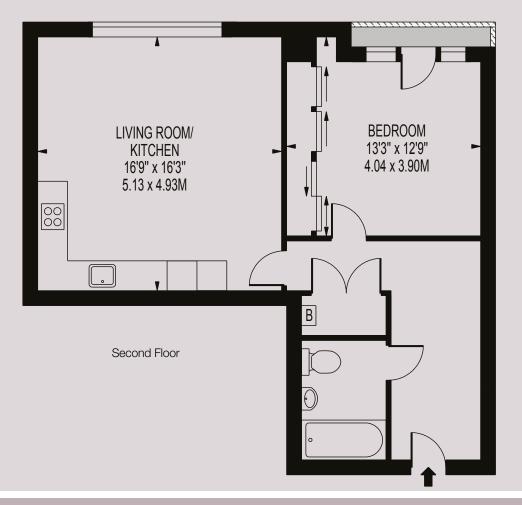

Gross Internal Area (Approx.) 56.18 Sq M - 605 Sq Ft

This rare, river facing one bedroom apartment is located in the recently redeveloped Ivory House, part of the ever popular Plantation Wharf development on the banks of the River Thames in Battersea. Accommodation comprises an open plan reception/dining room with fully fitted kitchen complete with plenty of storage and integrated Siemans appliances. A charming arched window floods the room with natural light and offers spectacular views out to the river. The generous double bedroom is equipped with built in storage and a juliet balcony, also overlooking the water. There is a separate, beautifully appointed en suite bathroom and further hallway storage. The flat comes with the added convenience of a secure underground parking space.

### Accommodation and Amenities

- Open plan reception room
- Fully integrated kitchen
- Double bedroom
- Separate bathroom
- Direct river views
- Secure parking space
- 24 hour concierge
- EPC=C
- Leasehold
- Wandsworth Council