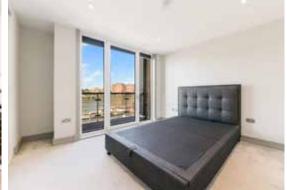

Gross Internal Area (Approx.) 56.18 Sq M - 605 Sq Ft

This rare, river facing one bedroom apartment is located in the recently redeveloped Ivory House, part of the ever popular Plantation Wharf development on the banks of the River Thames in Battersea. Accommodation comprises an open plan reception/dining room with fully fitted kitchen complete with plenty of storage and integrated Siemans appliances. A charming arched window floods the room with natural light and offers spectacular views out to the river. The generous double bedroom is equipped with built in storage and a juliet balcony, also overlooking the water. There is a separate, beautifully appointed en suite bathroom and further hallway storage. The flat comes with the added convenience of a secure underground parking space.

### Accommodation and Amenities

- Open plan reception room
- Fully integrated kitchen
- Double bedroom
- Separate bathroom
- Direct river views
- Secure parking space
- 24 hour concierge
- EPC=C
- Leasehold
- Wandsworth Council