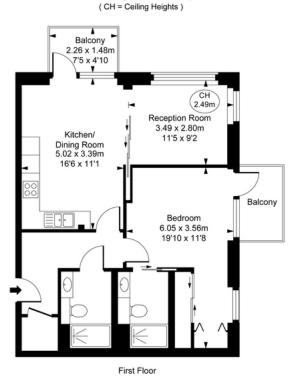

# Lockside House, 3 Thurstan Street London SW6 2XB

savills

savills.co.uk

**Chris Ashmen-Adams**Savills Waterfront

0208 877 4823

watersfrontlondon@savills.com

Lockside House, Thurstan Street, SW6 Approximate Gross Internal Area 61.84 sq m / 666 sq ft

This plan is not to scale. It is for guidance and not for valuation purposes.

All measurements and areas are approximate only, and have been prepared in accordance with the current edition of the RICS Code of Measuring Practice