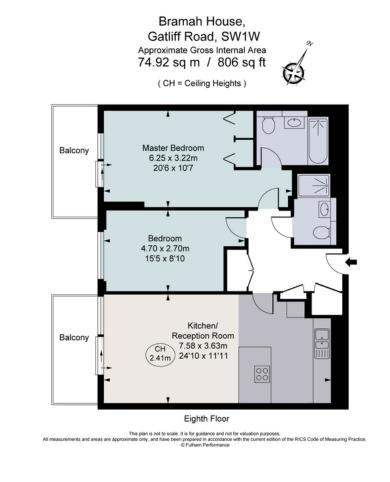

## About this property

Located on the 8th floor, this immaculate apartment in Bramah House benefits from a sunny west facing aspect over the dock. Accommodation comprises an open plan reception room and fully fitted kitchen, which opens out to a balcony. The master bedroom is equipped with built in wardrobes and beautifully appointed en suite bathroom, in addition to access to a second private balcony. The second bedroom also has built in storage and enjoys use of a second quest shower room. Residents will benefit from excellent security and 24 hour concierge, as well as one underground parking space.