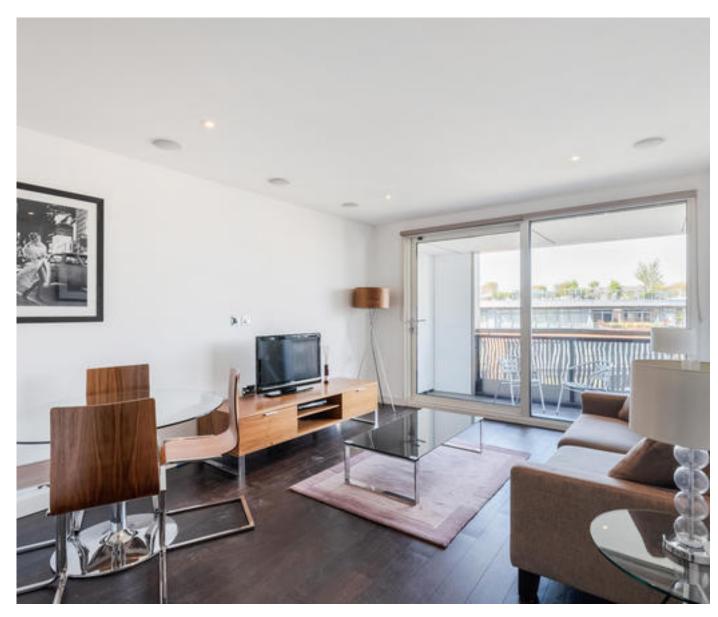

## About this property

Located on the 8th floor, this immaculate apartment in Bramah House benefits from a sunny west facing aspect over the dock. Accommodation comprises an open plan reception room and fully fitted kitchen, which opens out to a balcony. The master bedroom is equipped with built in wardrobes and beautifully appointed en suite bathroom, in addition to access to a second private balcony. The second bedroom also has built in storage and enjoys use of a second quest shower room. Residents will benefit from excellent security and 24 hour concierge, as well as one underground parking space.