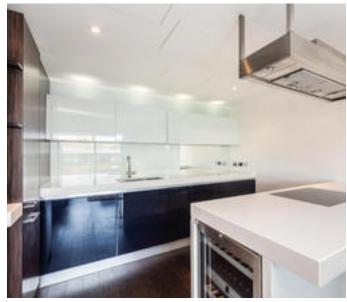

## About this property

Located on the 8th floor, this immaculate apartment in Bramah House benefits from a sunny west facing aspect over the dock. Accommodation comprises an open plan reception room and fully fitted kitchen, which opens out to a balcony. The master bedroom is equipped with built in wardrobes and beautifully appointed en suite bathroom, in addition to access to a second private balcony. The second bedroom also has built in storage and enjoys use of a second quest shower room. Residents will benefit from excellent security and 24 hour concierge, as well as one underground parking space.