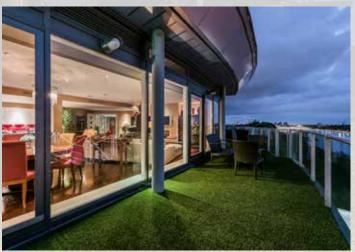

This exceptional apartment occupies a prime position in Chelsea Bridge Wharf, offering impressive entertaining space with panoramic views of the River Thames, Chelsea and Albert Bridges, Battersea Park and iconic Westminster skyline. The spacious open plan reception room and fully fitted kitchen is beautifully light, with floor to ceiling glass doors and sliding doors which open out to a generous wrap around terrace overlooking the river. The master bedroom also enjoys views of the river and is equipped with walk in dressing room and en suite bathroom. There are two further double bedrooms, both en suite and equipped with built in wardrobes, in addition to access to a second south facing balcony overlooking the landscaped gardens.

Residents of Chelsea Bridge Wharf will benefit from excellent 24 hour security and concierge service, as well as secure underground parking in which this flat has two spaces.

Chelsea Bridge Wharf is positioned on the banks of the River Thames next to Chelsea Bridge, with easy access to the Chelsea Gate entrance to Battersea Park, as well as the fashionable shops and restaurants of the nearby Battersea Power Station. Sloane Square and the amenities of the Kings Road are just a short walk across the bridge. The future Northern Line extension will offer a fast commute into the City, in addition to the new Riverbus stop. Queenstown Road and Battersea Park stations provide regular services into London Victoria and Waterloo.