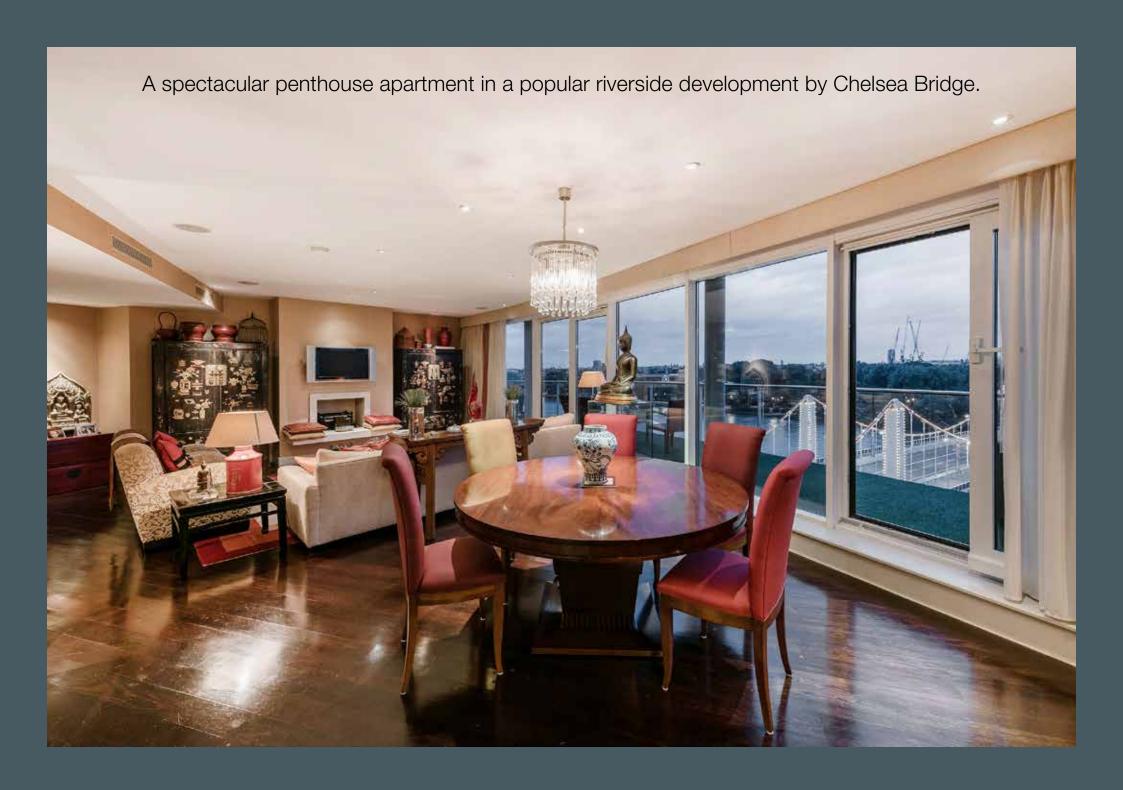

This exceptional apartment occupies a prime position in Chelsea Bridge Wharf, offering impressive entertaining space with panoramic views of the River Thames, Chelsea and Albert Bridges, Battersea Park and iconic Westminster skyline. The spacious open plan reception room and fully fitted kitchen is beautifully light, with floor to ceiling glass doors and sliding doors which open out to a generous wrap around terrace overlooking the river. The master bedroom also enjoys views of the river and is equipped with walk in dressing room and en suite bathroom. There are two further double bedrooms, both en suite and equipped with built in wardrobes, in addition to access to a second south facing balcony overlooking the landscaped gardens.