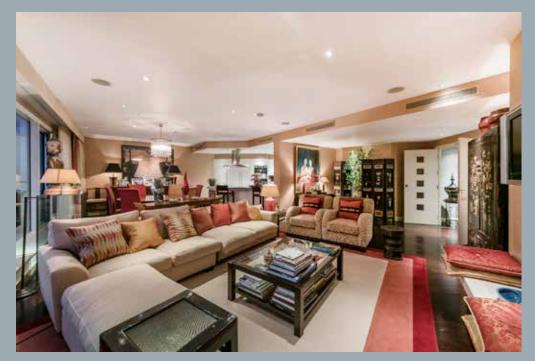

This exceptional apartment occupies a prime position in Chelsea Bridge Wharf, offering impressive entertaining space with panoramic views of the River Thames, Chelsea and Albert Bridges, Battersea Park and iconic Westminster skyline. The spacious open plan reception room and fully fitted kitchen is beautifully light, with floor to ceiling glass doors and sliding doors which open out to a generous wrap around terrace overlooking the river. The master bedroom also enjoys views of the river and is equipped with walk in dressing room and en suite bathroom. There are two further double bedrooms, both en suite and equipped with built in wardrobes, in addition to access to a second south facing balcony overlooking the landscaped gardens.