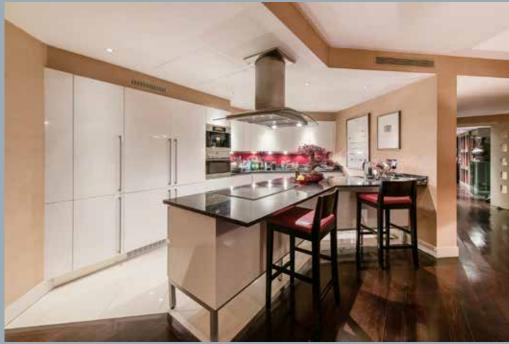

This exceptional apartment occupies a prime position in Chelsea Bridge Wharf, offering impressive entertaining space with panoramic views of the River Thames, Chelsea and Albert Bridges, Battersea Park and iconic Westminster skyline. The spacious open plan reception room and fully fitted kitchen is beautifully light, with floor to ceiling glass doors and sliding doors which open out to a generous wrap around terrace overlooking the river. The master bedroom also enjoys views of the river and is equipped with walk in dressing room and en suite bathroom. There are two further double bedrooms, both en suite and equipped with built in wardrobes, in addition to access to a second south facing balcony overlooking the landscaped gardens.