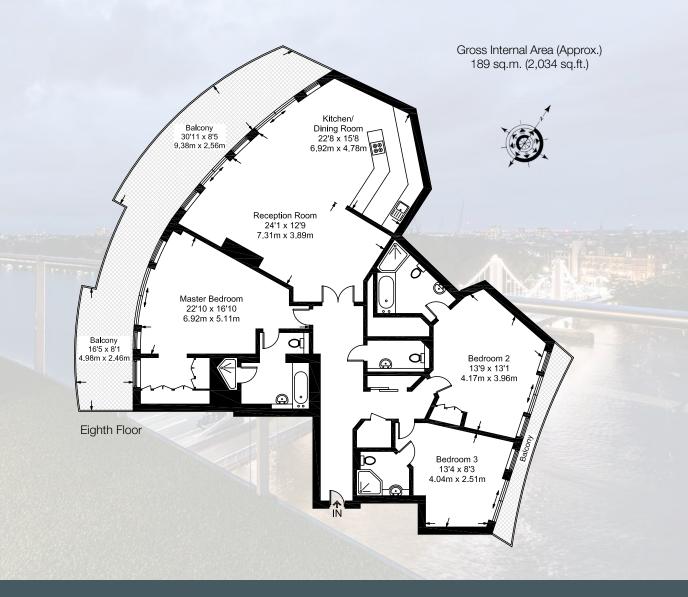

This exceptional apartment occupies a prime position in Chelsea Bridge Wharf, offering impressive entertaining space with panoramic views of the River Thames, Chelsea and Albert Bridges, Battersea Park and iconic Westminster skyline. The spacious open plan reception room and fully fitted kitchen is beautifully light, with floor to ceiling glass doors and sliding doors which open out to a generous wrap around terrace overlooking the river. The master bedroom also enjoys views of the river and is equipped with walk in dressing room and en suite bathroom. There are two further double bedrooms, both en suite and equipped with built in wardrobes, in addition to access to a second south facing balcony overlooking the landscaped gardens.

## Accommodatio

Penthouse apartment with panoramic views · Spacious reception/dining room · Fully fitted kitchen 3 double bedrooms, all en suite · Wrap around terrace overlooking the river · South facing balcony Guest cloakroom · 24 hour security and concierge service · 2 underground parking spaces · EPC=C