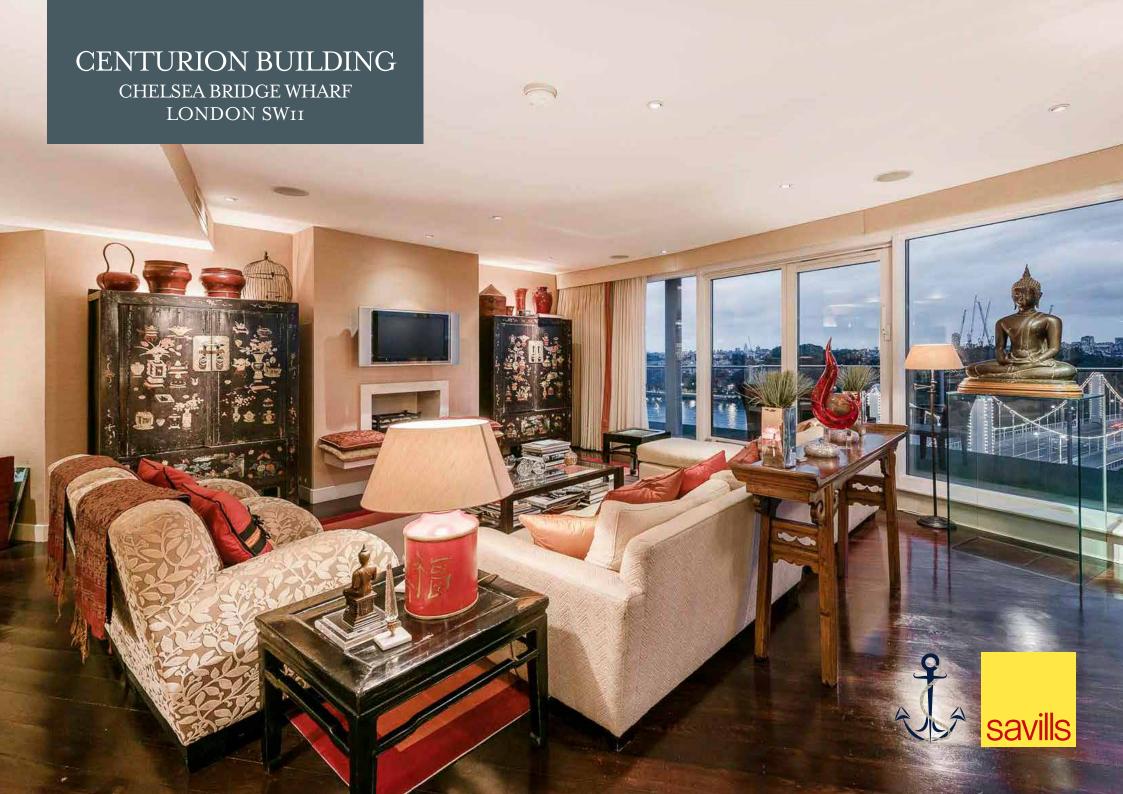

This exceptional apartment occupies a prime position in Chelsea Bridge Wharf, offering impressive entertaining space with panoramic views of the River Thames, Chelsea and Albert Bridges, Battersea Park and iconic Westminster skyline. The spacious open plan reception room and fully fitted kitchen is beautifully light, with floor to ceiling glass doors and sliding doors which open out to a generous wrap around terrace overlooking the river. The master bedroom also enjoys views of the river and is equipped with walk in dressing room and en suite bathroom. There are two further double bedrooms, both en suite and equipped with built in wardrobes, in addition to access to a second south facing balcony overlooking the landscaped gardens.