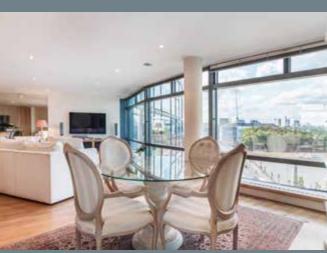

## An immaculate penthouse apartment with Westminster Views

This spectacular 10th floor penthouse occupies a prime position in this popular riverside building, enjoying breath-taking views of the River Thames, Houses of Parliament and London Eye. Accommodation spans over 1800 sq ft and includes a generous reception/dining room with separate fully fitted kitchen, which is ideal for entertaining whilst enjoying the iconic views. The master bedroom is equipped with built in storage and a large en suite with separate bath and shower. There two further double bedrooms have use of a second bathroom and there is a separate guest WC. The apartment also comes with the added convenience of two designated parking spaces in the building's secure underground carpark. Residents of Parliament View Apartments benefit from excellent 24 hour security and concierge service and a private gymnasium.