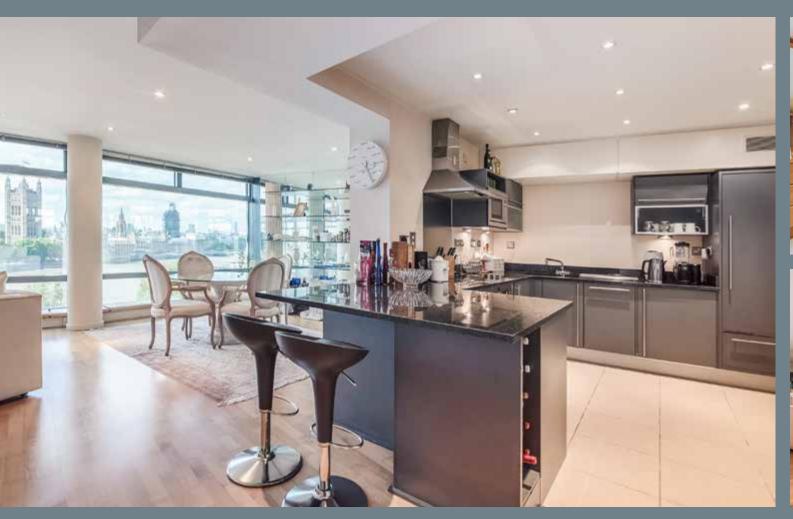

## An immaculate penthouse apartment with Westminster Views

This spectacular 10th floor penthouse occupies a prime position in this popular riverside building, enjoying breath-taking views of the River Thames, Houses of Parliament and London Eye. Accommodation spans over 1800 sq ft and includes a generous reception/dining room with separate fully fitted kitchen, which is ideal for entertaining whilst enjoying the iconic views. The master bedroom is equipped with built in storage and a large en suite with separate bath and shower. There two further double bedrooms have use of a second bathroom and there is a separate guest WC. The apartment also comes with the added convenience of two designated parking spaces in the building's secure underground carpark. Residents of Parliament View Apartments benefit from excellent 24 hour security and concierge service and a private gymnasium.