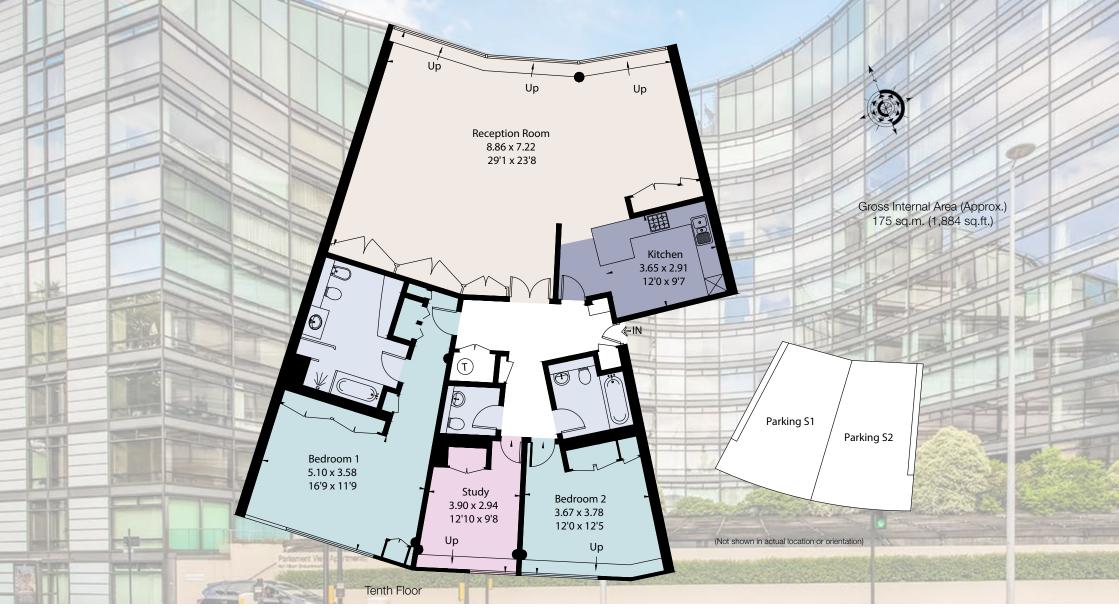

## An immaculate penthouse apartment with Westminster Views

This spectacular 10th floor penthouse occupies a prime position in this popular riverside building, enjoying breath-taking views of the River Thames, Houses of Parliament and London Eye. Accommodation spans over 1800 sq ft and includes a generous reception/dining room with separate fully fitted kitchen, which is ideal for entertaining whilst enjoying the iconic views. The master bedroom is equipped with built in storage and a large en suite with separate bath and shower. There two further double bedrooms have use of a second bathroom and there is a separate guest WC. The apartment also comes with the added convenience of two designated parking spaces in the building's secure underground carpark. Residents of Parliament View Apartments benefit from excellent 24 hour security and concierge service and a private gymnasium.

## Accommodation

Open plan reception/dining room ◆ Separate kitchen ◆ Three bedrooms ◆ Two bathrooms ◆ Guest WC ◆ Two parking spaces ◆ 24 hour concierge service ◆ EPC=C

Leasehold ◆ London Borough of Lambeth