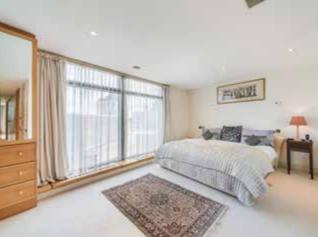

## An immaculate penthouse apartment with Westminster Views

This spectacular 10th floor penthouse occupies a prime position in this popular riverside building, enjoying breath-taking views of the River Thames, Houses of Parliament and London Eye. Accommodation spans over 1800 sq ft and includes a generous reception/dining room with separate fully fitted kitchen, which is ideal for entertaining whilst enjoying the iconic views. The master bedroom is equipped with built in storage and a large en suite with separate bath and shower. There two further double bedrooms have use of a second bathroom and there is a separate guest WC. The apartment also comes with the added convenience of two designated parking spaces in the building's secure underground carpark. Residents of Parliament View Apartments benefit from excellent 24 hour security and concierge service and a private gymnasium.