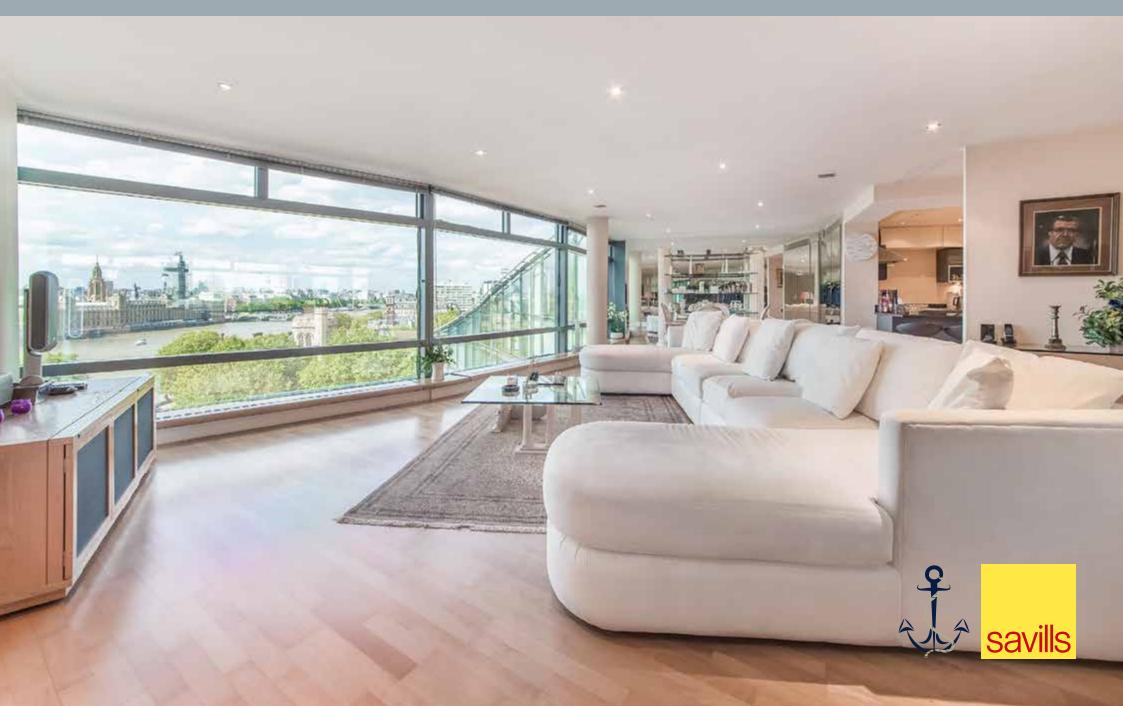

## An immaculate penthouse apartment with Westminster Views

This spectacular 10th floor penthouse occupies a prime position in this popular riverside building, enjoying breath-taking views of the River Thames, Houses of Parliament and London Eye. Accommodation spans over 1800 sq ft and includes a generous reception/dining room with separate fully fitted kitchen, which is ideal for entertaining whilst enjoying the iconic views. The master bedroom is equipped with built in storage and a large en suite with separate bath and shower. There two further double bedrooms have use of a second bathroom and there is a separate guest WC. The apartment also comes with the added convenience of two designated parking spaces in the building's secure underground carpark. Residents of Parliament View Apartments benefit from excellent 24 hour security and concierge service and a private gymnasium.

Parliament View is a desirable development located on the banks of the river close to Lambeth Bridge. Residents will benefit from excellent on site security and 24 hour concierge service, as well as a private gymnasium. Whilst being an easy walking distance from Westminster and the cultural attractions of the South Bank, it is also serviced by the Bakerloo line from Lambeth North (0.6 miles) and the District, Circle and Jubilee Lines from Westminster (0.7 miles) which offer access to the rest of Central London. Riverbus services from Millbank pier also provide a pleasant commute into the City.