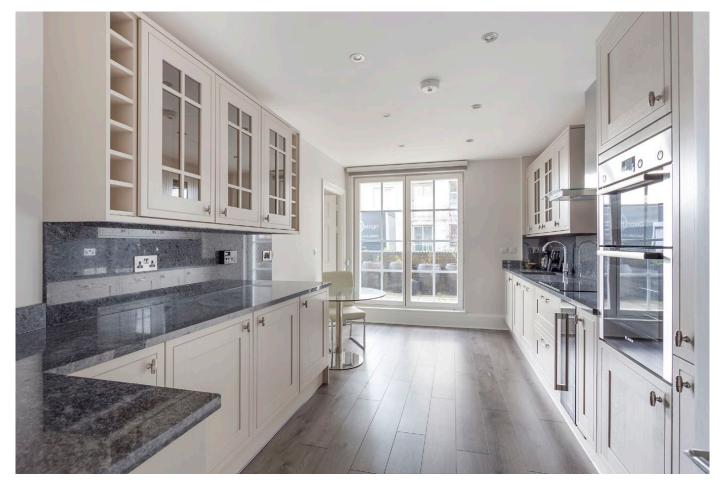

#### About

An exceptional flat on located on the raised ground floor of this desirable portered building in Chelsea Harbour. The extremely bright reception room is ideal for entertaining, with stunning panoramic river views and French doors opening up to a large terrace, which traps the sun all day. There is a separate, modern kitchen with plenty of storage and two generous bedrooms, one of which has an en suite bathroom and the other has use of a separate guest shower room. The flat comes with the added convenience of secure underground parking.