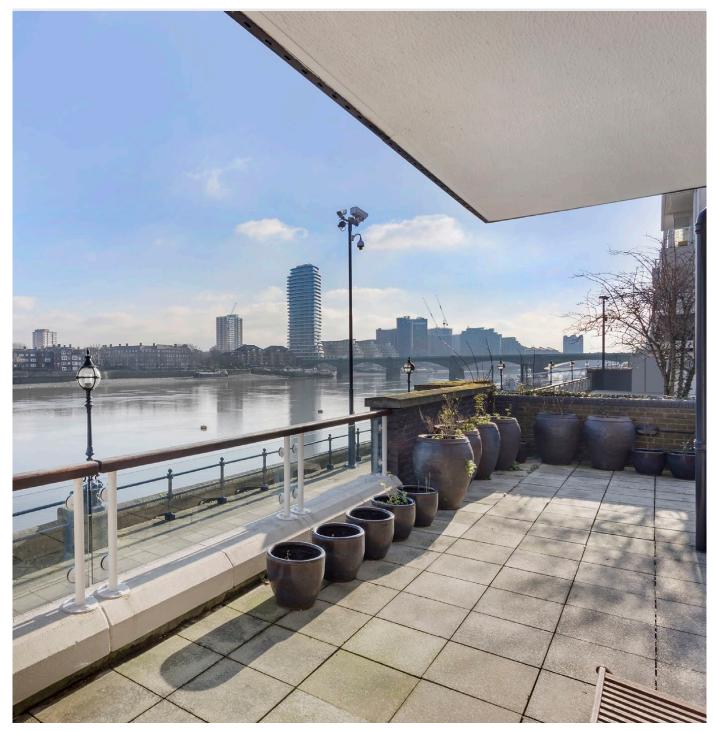

# Admiral Court, Admiral Square, London, SW10 OUU

Spacious river facing apartment with large wrap around terrace

• Reception/dining room • Separate kitchen • Large terrace • 2 bedrooms • 2 bath/shower rooms • Secure parking • Porter • EPC rating: C

#### About

An exceptional flat on located on the raised ground floor of this desirable portered building in Chelsea Harbour. The extremely bright reception room is ideal for entertaining, with stunning panoramic river views and French doors opening up to a large terrace, which traps the sun all day. There is a separate, modern kitchen with plenty of storage and two generous bedrooms, one of which has an en suite bathroom and the other has use of a separate guest shower room. The flat comes with the added convenience of secure underground parking.