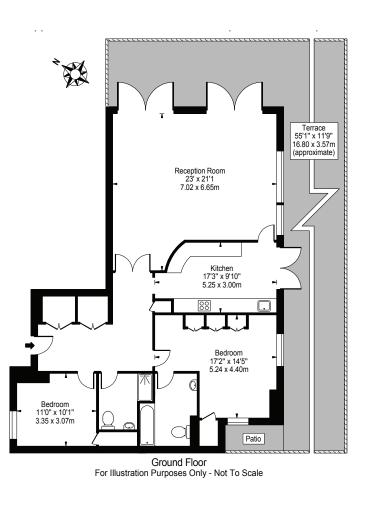

# Viewing

Strictly by appointment with Savills.

These photos were taken over six months ago.

Admiral Court, Admiral Square, London, SW10 0UU

Approximate Gross Internal Area 119.07 sq m / 1282 sq ft ( CH = Ceiling Heights )