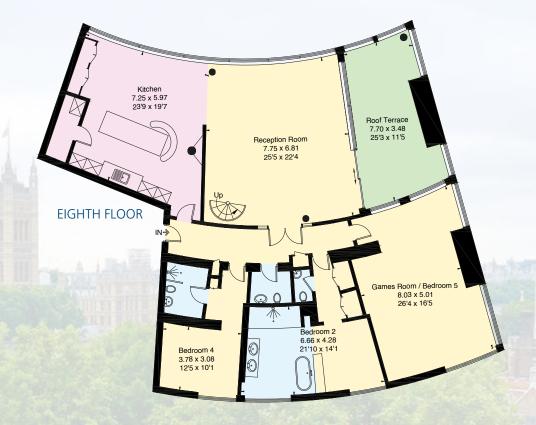

The vast reception room is ideal for entertaining, with vaulted ceilings and floor to ceiling glass allowing an abundance of natural light and the spectacular views to permeate throughout.

The fully fitted kitchen/breakfast room is equipped with modern appliances and also enjoys the stunning views. There is a further reception room, currently used as a games room, which overlooks Lambeth Palace and could be used as a fifth bedroom if desired. On the lower level there are two spacious en suite bedrooms, both with fitted wardrobes and luxuriously appointed bath/shower rooms.

The upper level houses a palatial master suite, again with vaulted ceilings, spacious walk-in dressing room and exquisite en suite bathroom. There is also a further double bedroom on this floor, which could be used as a study/master sitting room.

## ACCOMMODATION

I 2 reception rooms

I Kitchen/breakfast room

I 4 bedrooms

I Private terrace

I River and Westminster views

I 24 hour security and concierge

I 2 allocated parking spaces

I Residents' gym

GROSS INTERNAL AREA (APPROX) 339.2 SQ M / 3,651 SQ FT TERRACE AREA - 28.8 SQ M / 310 SQ FT

Viewing: Strictly by appointment with Savills

Savills, their clients and any joint agents give notice that: 1: They are not authorised to make or give any representations or warranties in relation to the property either here or elsewhere, either on their own behalf or on behalf of their client or otherwise. They assume no responsibility for any statement that may be made in these particulars. These particulars do not form part of any offer or contract and must not be relied upon as statements or representations of fact. 2: Any areas, measurements or distances are approximate. The text, photographs and plans are for guidance only and are not necessarily comprehensive. It should not be assumed that the property has all necessary planning, building regulation or other consents and Savills have not tested any services, equipment or facilities. Purchasers must satisfy themselves by inspection or otherwise. 17/10/25 LH 351502