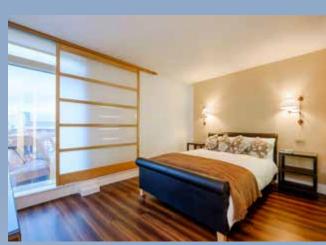

The vast reception room is ideal for entertaining, with vaulted ceilings and floor to ceiling glass allowing an abundance of natural light and the spectacular views to permeate throughout.

The fully fitted kitchen/breakfast room is equipped with modern appliances and also enjoys the stunning views. There is a further reception room, currently used as a games room, which overlooks Lambeth Palace and could be used as a fifth bedroom if desired. On the lower level there are two spacious en suite bedrooms, both with fitted wardrobes and luxuriously appointed bath/shower rooms.