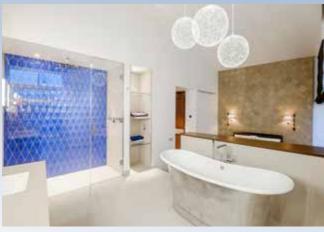

The vast reception room is ideal for entertaining, with vaulted ceilings and floor to ceiling glass allowing an abundance of natural light and the spectacular views to permeate throughout.

The fully fitted kitchen/breakfast room is equipped with modern appliances and also enjoys the stunning views. There is a further reception room, currently used as a games room, which overlooks Lambeth Palace and could be used as a fifth bedroom if desired. On the lower level there are two spacious en suite bedrooms, both with fitted wardrobes and luxuriously appointed bath/shower rooms.

The upper level houses a palatial master suite, again with vaulted ceilings, spacious walk-in dressing room and exquisite en suite bathroom. There is also a further double bedroom on this floor, which could be used as a study/master sitting room.