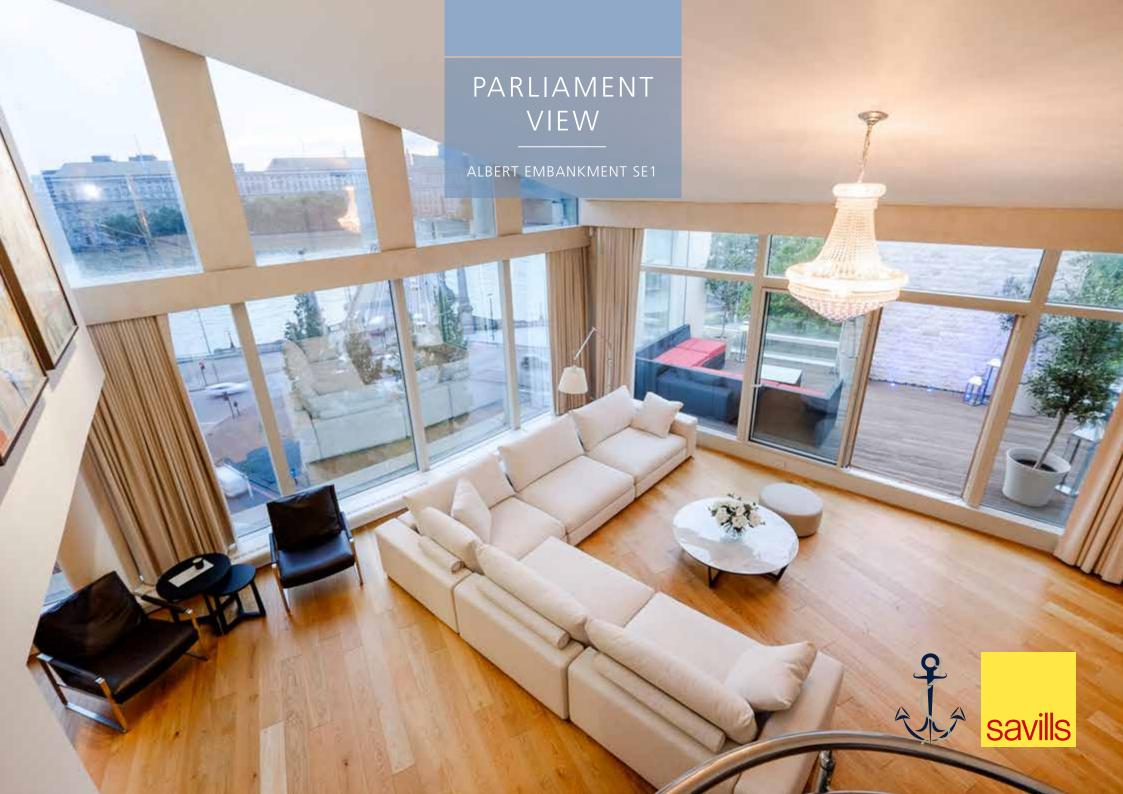

AN EXCEPTIONAL PENTHOUSE APARTMENT WITH RIVER THAMES AND WESTMINSTER VIEWS. SITUATED ON THE EIGHTH FLOOR OF A DESIRABLE RIVERSIDE BUILDING,
PARLIAMENT VIEW, THIS LUXURIOUS APARTMENT OFFERS THE ULTIMATE IN PENTHOUSE LIVING AGAINST LONDON'S MOST ICONIC BACKDROP

The vast reception room is ideal for entertaining, with vaulted ceilings and floor to ceiling glass allowing an abundance of natural light and the spectacular views to permeate throughout.

The fully fitted kitchen/breakfast room is equipped with modern appliances and also enjoys the stunning views. There is a further reception room, currently used as a games room, which overlooks Lambeth Palace and could be used as a fifth bedroom if desired. On the lower level there are two spacious en suite bedrooms, both with fitted wardrobes and luxuriously appointed bath/shower rooms.