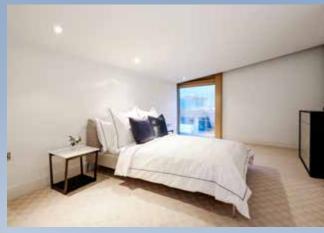

The vast reception room is ideal for entertaining, with vaulted ceilings and floor to ceiling glass allowing an abundance of natural light and the spectacular views to permeate throughout.

The fully fitted kitchen/breakfast room is equipped with modern appliances and also enjoys the stunning views. There is a further reception room, currently used as a games room, which overlooks Lambeth Palace and could be used as a fifth bedroom if desired. On the lower level there are two spacious en suite bedrooms, both with fitted wardrobes and luxuriously appointed bath/shower rooms.