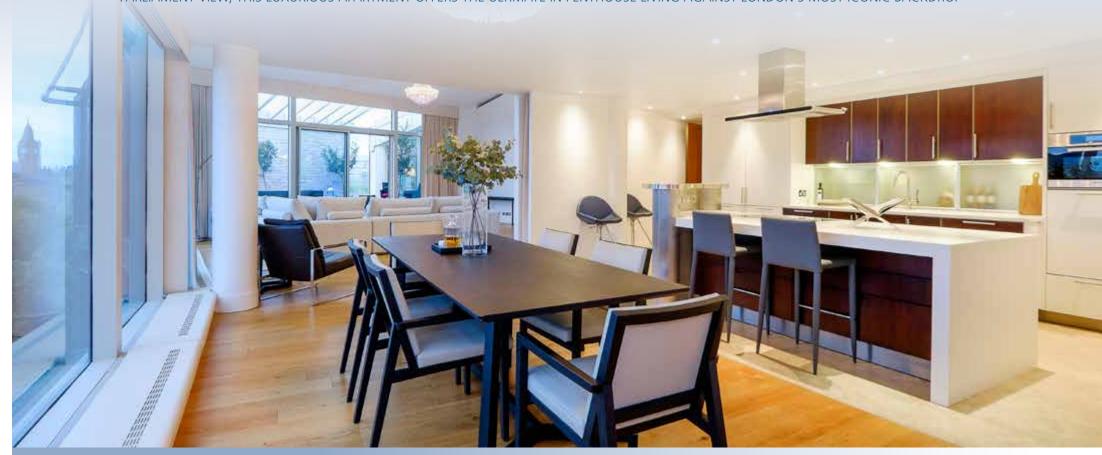

The vast reception room is ideal for entertaining, with vaulted ceilings and floor to ceiling glass allowing an abundance of natural light and the spectacular views to permeate throughout.

The fully fitted kitchen/breakfast room is equipped with modern appliances and also enjoys the stunning views. There is a further reception room, currently used as a games room, which overlooks Lambeth Palace and could be used as a fifth bedroom if desired. On the lower level there are two spacious en suite bedrooms, both with fitted wardrobes and luxuriously appointed bath/shower rooms.