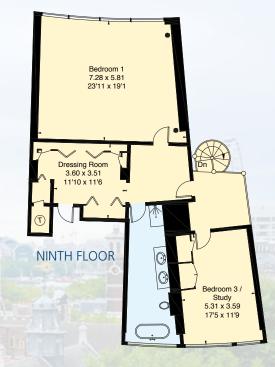

The vast reception room is ideal for entertaining, with vaulted ceilings and floor to ceiling glass allowing an abundance of natural light and the spectacular views to permeate throughout.

The fully fitted kitchen/breakfast room is equipped with modern appliances and also enjoys the stunning views. There is a further reception room, currently used as a games room, which overlooks Lambeth Palace and could be used as a fifth bedroom if desired. On the lower level there are two spacious en suite bedrooms, both with fitted wardrobes and luxuriously appointed bath/shower rooms.

The upper level houses a palatial master suite, again with vaulted ceilings, spacious walk-in dressing room and exquisite en suite bathroom. There is also a further double bedroom on this floor, which could be used as a study/master sitting room.

## ACCOMMODATION

I 2 reception rooms

I Kitchen/breakfast room

I 4 bedrooms

I Private terrace

I River and Westminster views

I 24 hour security and concierge

I 2 allocated parking spaces