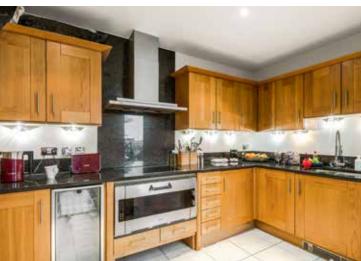

### A STUNNING APARTMENT WITHIN IMPERIAL WHARF, OFFERING SPECTACULAR VIEWS OVER THE THAMES AND THE CITY

This truly stunning penthouse is split over two floors with an abundance of natural light throughout. The property benefits from being over 1,200 sq ft with the generous living space having initially been configured as two separate units on the 10th and 11th floor. The large living area provides great entertaining space, with fully fitted kitchen and integrated Gaggenau appliances that include a coffee machine and wine cooler. This opens out to an extensive 30ft terrace where views of the Thames and City skyline can be enjoyed. The two large double bedrooms each boast en suite bathrooms and fitted storage. The master bedroom has the benefits of floor to ceiling windows with an additional private roof terrace.

#### ACCOMMODATION

• Stunning penthouse split over two floors with an abundance of natural light

Terrace 9.18 x 8.37 30'1 x 27'6 (Approx)

> Reception / Dining Room 6.40 x 5.19 210 x 170

- Approximately 1,200 sq ft with generous living space
- Fully fitted kitchen and integrated Gaggenau appliances
- Two large double bedrooms with en suite bathrooms and fitted storage
- Views of the Thames and city skyline from the 30ft terrace
- 24 hour security and concierge service
- Underground parking space

Tenth Floor

Kitchen 4.41 x 2.43 14/6 x 8/0