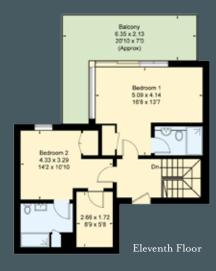

#### ACCOMMODATION

• Stunning penthouse split over two floors with an abundance of natural light

Terrace 9.18 x 8.37 30'1 x 27'6 (Approx)

> Reception / Dining Room 6.40 x 5.19 210 x 170

- Approximately 1,200 sq ft with generous living space
- Fully fitted kitchen and integrated Gaggenau appliances
- Two large double bedrooms with en suite bathrooms and fitted storage
- Views of the Thames and city skyline from the 30ft terrace
- 24 hour security and concierge service
- Underground parking space

Gross Internal Area (Approx.) 112.3 Sq M - 1,209 Sq Ft

Tenth Floor

Kitchen 4.41 x 2.43 14/6 x 8/0