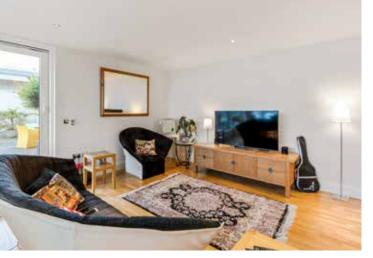

### A STUNNING APARTMENT WITHIN IMPERIAL WHARF, OFFERING SPECTACULAR VIEWS OVER THE THAMES AND THE CITY

This truly stunning penthouse is split over two floors with an abundance of natural light throughout. The property benefits from being over 1,200 sq ft with the generous living space having initially been configured as two separate units on the 10th and 11th floor. The large living area provides great entertaining space, with fully fitted kitchen and integrated Gaggenau appliances that include a coffee machine and wine cooler. This opens out to an extensive 30ft terrace where views of the Thames and City skyline can be enjoyed. The two large double bedrooms each boast en suite bathrooms and fitted storage. The master bedroom has the benefits of floor to ceiling windows with an additional private roof terrace.

#### ACCOMMODATION

• Stunning penthouse split over two floors with an abundance of natural light

Terrace 9.18 x 8.37 30'1 x 27'6 (Approx)

> Reception / Dining Room 6.40 x 5.19 210 x 170

- Approximately 1,200 sq ft with generous living space
- Fully fitted kitchen and integrated Gaggenau appliances
- Two large double bedrooms with en suite bathrooms and fitted storage
- Views of the Thames and city skyline from the 30ft terrace
- 24 hour security and concierge service
- Underground parking space