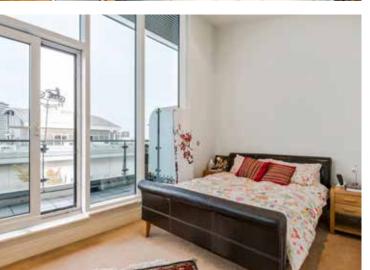

### A STUNNING APARTMENT WITHIN IMPERIAL WHARF, OFFERING SPECTACULAR VIEWS OVER THE THAMES AND THE CITY

This truly stunning penthouse is split over two floors with an abundance of natural light throughout. The property benefits from being over 1,200 sq ft with the generous living space having initially been configured as two separate units on the 10th and 11th floor. The large living area provides great entertaining space, with fully fitted kitchen and integrated Gaggenau appliances that include a coffee machine and wine cooler. This opens out to an extensive 30ft terrace where views of the Thames and City skyline can be enjoyed. The two large double bedrooms each boast en suite bathrooms and fitted storage. The master bedroom has the benefits of floor to ceiling windows with an additional private roof terrace.

#### ACCOMMODATION

• Stunning penthouse split over two floors with an abundance of natural light

Terrace 9.18 x 8.37 30'1 x 27'6 (Approx)

> Reception / Dining Room 6.40 x 5.19 210 x 170

- Approximately 1,200 sq ft with generous living space
- Fully fitted kitchen and integrated Gaggenau appliances
- Two large double bedrooms with en suite bathrooms and fitted storage
- Views of the Thames and city skyline from the 30ft terrace
- 24 hour security and concierge service
- Underground parking space