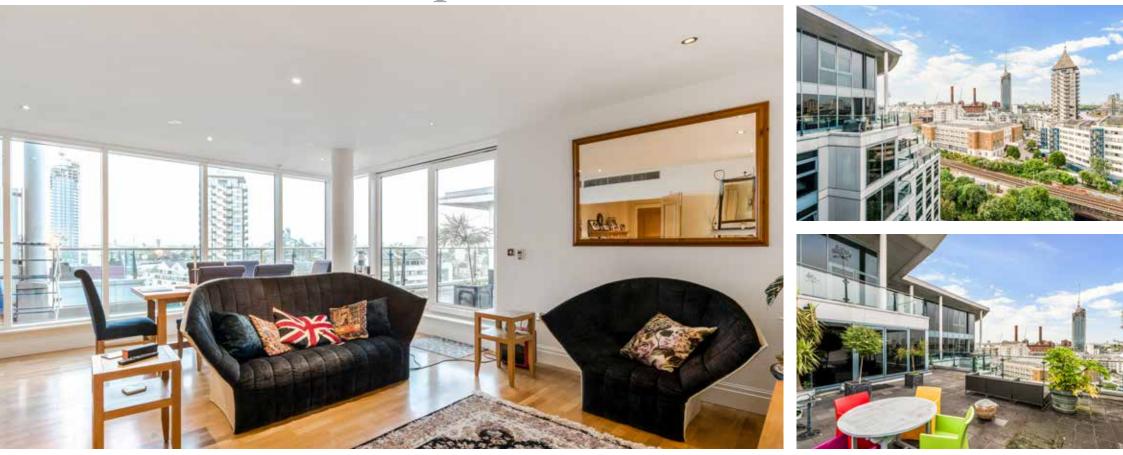

### A STUNNING APARTMENT WITHIN IMPERIAL WHARF, OFFERING SPECTACULAR VIEWS OVER THE THAMES AND THE CITY

This truly stunning penthouse is split over two floors with an abundance of natural light throughout. The property benefits from being over 1,200 sq ft with the generous living space having initially been configured as two separate units on the 10th and 11th floor. The large living area provides great entertaining space, with fully fitted kitchen and integrated Gaggenau appliances that include a coffee machine and wine cooler. This opens out to an extensive 30ft terrace where views of the Thames and City skyline can be enjoyed. The two large double bedrooms each boast en suite bathrooms and fitted storage. The master bedroom has the benefits of floor to ceiling windows with an additional private roof terrace.

Imperial Wharf has its own mainline rail station, while nearby Fulham Broadway has an underground rail service, and there is also a River Bus service from nearby Chelsea Harbour Pier. There are an array of shops, bars and eateries in Fulham Broadway and Imperial Wharf itself. There is a secure underground parking space with the apartment, a 24 hour security and concierge service, and access to the residents gym.

#### ACCOMMODATION

• Stunning penthouse split over two floors with an abundance of natural light

Terrace 9.18 x 8.37 30'1 x 27'6 (Approx)

> Reception / Dining Room 6.40 x 5.19 210 x 170

- Approximately 1,200 sq ft with generous living space
- Fully fitted kitchen and integrated Gaggenau appliances
- Two large double bedrooms with en suite bathrooms and fitted storage
- Views of the Thames and city skyline from the 30ft terrace
- 24 hour security and concierge service
- Underground parking space