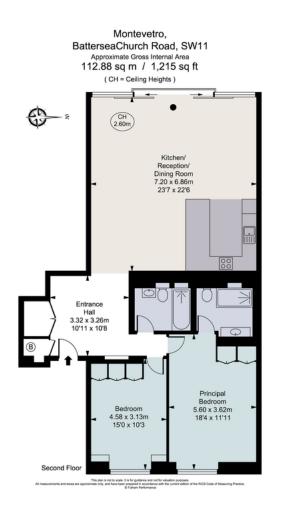

# About this property

A spacious two bedroom apartment within the iconic Montevetro Building in Battersea. The apartment is situated on the second floor. Entering into a spacious entrance hall, double doors open into the magnificent west facing reception/dining room, an ideal space for entertaining, your eyes get instantly drawn out of the floor to celiling windows to the stunning panoramic river views. You get a real feeling of space and an abundance of natural light. The middle windows slide open to create a Juliet balcony and allow in fresh air. The integrated kitchen has a wide range of units and integrated appliances. The apartment further comprises a stylish principal bedroom with bountiful built in wardrobes and an en suite bathroom. The second

double bedroom has the use of a separate family bathroom.

The apartment offers one secure underground parking space. Residents' benefit from 24 hour concierge, a residents' gym and private tennis court.