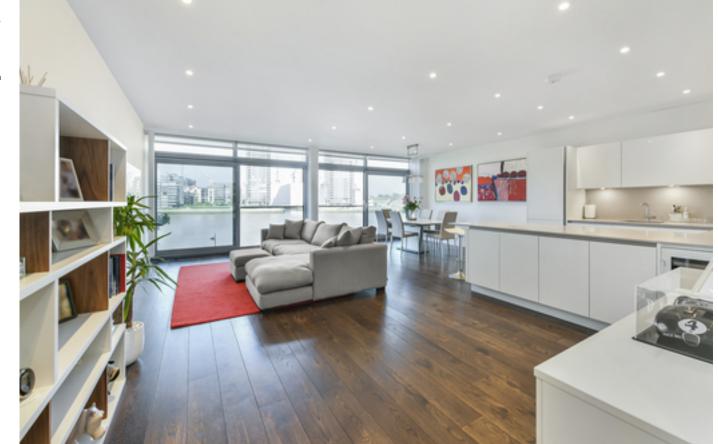

# About this property

A spacious two bedroom apartment within the iconic Montevetro Building in Battersea. The apartment is situated on the second floor. Entering into a spacious entrance hall, double doors open into the magnificent west facing reception/dining room, an ideal space for entertaining, your eyes get instantly drawn out of the floor to celiling windows to the stunning panoramic river views. You get a real feeling of space and an abundance of natural light. The middle windows slide open to create a Juliet balcony and allow in fresh air. The integrated kitchen has a wide range of units and integrated appliances. The apartment further comprises a stylish principal bedroom with bountiful built in wardrobes and an en suite bathroom. The second