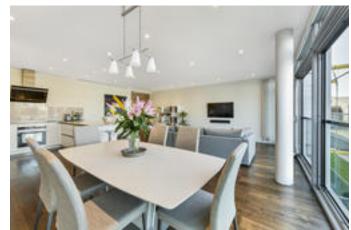

# About this property

A spacious two bedroom apartment within the iconic Montevetro Building in Battersea. The apartment is situated on the second floor. Entering into a spacious entrance hall, double doors open into the magnificent west facing reception/dining room, an ideal space for entertaining, your eyes get instantly drawn out of the floor to celiling windows to the stunning panoramic river views. You get a real feeling of space and an abundance of natural light. The middle windows slide open to create a Juliet balcony and allow in fresh air. The integrated kitchen has a wide range of units and integrated appliances. The apartment further comprises a stylish principal bedroom with bountiful built in wardrobes and an en suite bathroom. The second