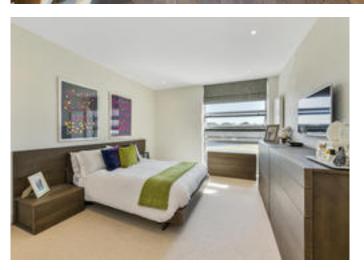

# About this property

A spacious two bedroom apartment within the iconic Montevetro Building in Battersea. The apartment is situated on the second floor. Entering into a spacious entrance hall, double doors open into the magnificent west facing reception/dining room, an ideal space for entertaining, your eyes get instantly drawn out of the floor to celiling windows to the stunning panoramic river views. You get a real feeling of space and an abundance of natural light. The middle windows slide open to create a Juliet balcony and allow in fresh air. The integrated kitchen has a wide range of units and integrated appliances. The apartment further comprises a stylish principal bedroom with bountiful built in wardrobes and an en suite bathroom. The second

double bedroom has the use of a separate family bathroom.

The apartment offers one secure underground parking space. Residents' benefit from 24 hour concierge, a residents' gym and private tennis court.