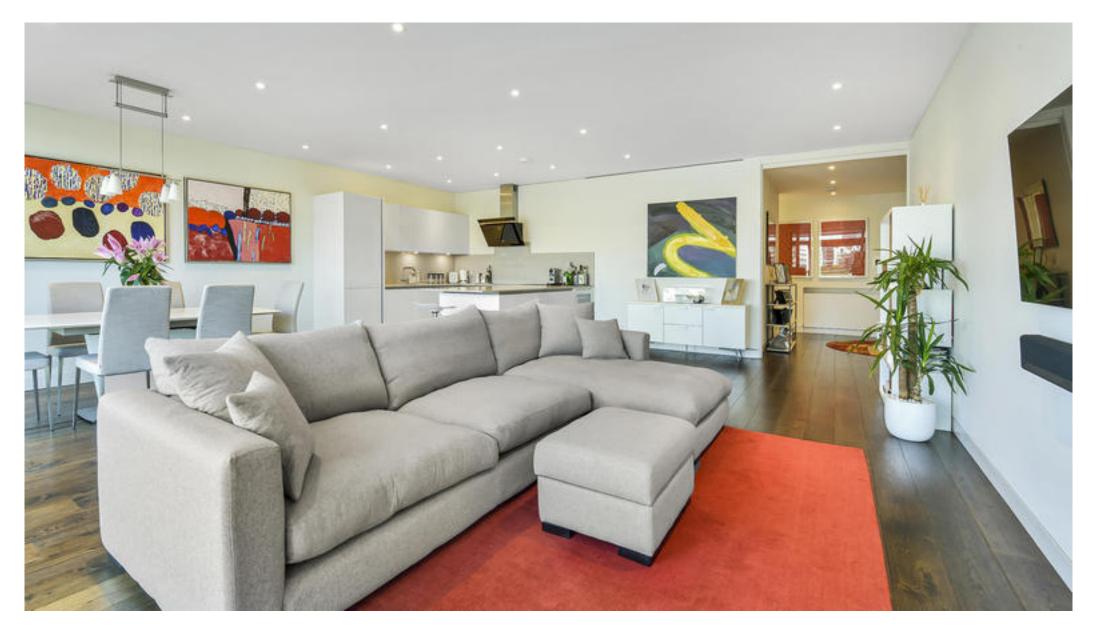

# About this property

A spacious two bedroom apartment within the iconic Montevetro Building in Battersea. The apartment is situated on the second floor. Entering into a spacious entrance hall, double doors open into the magnificent west facing reception/dining room, an ideal space for entertaining, your eyes get instantly drawn out of the floor to celiling windows to the stunning panoramic river views. You get a real feeling of space and an abundance of natural light. The middle windows slide open to create a Juliet balcony and allow in fresh air. The integrated kitchen has a wide range of units and integrated appliances. The apartment further comprises a stylish principal bedroom with bountiful built in wardrobes and an en suite bathroom. The second