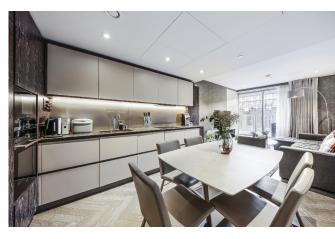

## LUXURIOUS DUEL ASPECT TWO BEDROOM APARTMENT.

Luxurious two bedroom apartment located on the thirteenth floor of Pearce House, within the exciting new Battersea Power Station development. The apartment offers a spaciou reception/dining area with fully equipped kitchen leading onto an East facing private balcony, overlooking the river Thames. The principal bedroom has a stunning built in dressing room and modern en-suite shower room. Further generous second bedroom which also has built in wardrobes, en-suite shower room and access to a West facing winter garden. In addition, the apartment has a separate family bathroom and extra storage space in the entrance hall. Residents can enjoy private garden, residents' club/bar, swimming pool, health spa and gym. There is also 24 hour concierge, on-site restaurants/shops and cinema.

### ACCOMMODATION

Open plan reception room ♦ 24 hour concierge and security ♦ Residents swimming pool, sauna and gym ♦ 2 double bedrooms ♦ Stunning views of the River Thames ♦ Winter Garden ♦ Thirteenth floor ♦ EPC=C