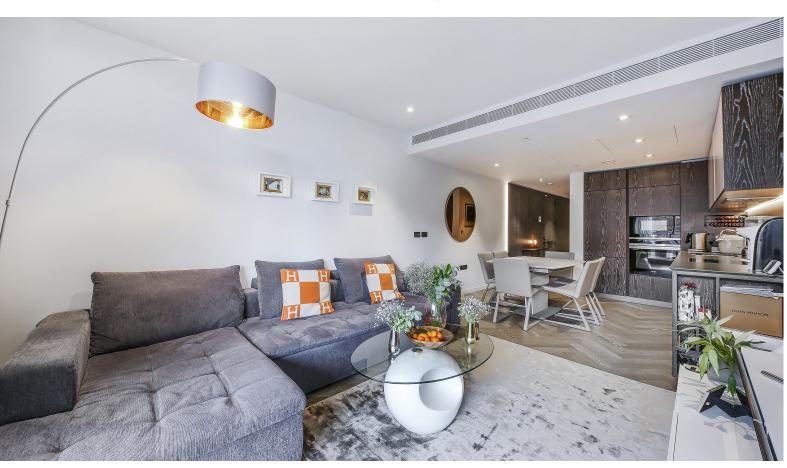

## LUXURIOUS DUEL ASPECT TWO BEDROOM APARTMENT.

Luxurious two bedroom apartment located on the thirteenth floor of Pearce House, within the exciting new Battersea Power Station development. The apartment offers a spaciou reception/dining area with fully equipped kitchen leading onto an East facing private balcony, overlooking the river Thames. The principal bedroom has a stunning built in dressing room and modern en-suite shower room. Further generous second bedroom which also has built in wardrobes, en-suite shower room and access to a West facing winter garden. In addition, the apartment has a separate family bathroom and extra storage space in the entrance hall. Residents can enjoy private garden, residents' club/bar, swimming pool, health spa and gym. There is also 24 hour concierge, on-site restaurants/shops and cinema.

### ACCOMMODATION

Open plan reception room ♦ 24 hour concierge and security ♦ Residents swimming pool, sauna and gym ♦ 2 double bedrooms ♦ Stunning views of the River Thames ♦ Winter Garden ♦ Thirteenth floor ♦ EPC=C