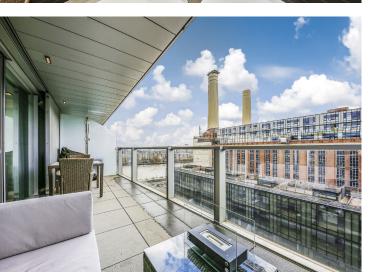

## LUXURIOUS DUEL ASPECT TWO BEDROOM APARTMENT.

Luxurious two bedroom apartment located on the thirteenth floor of Pearce House, within the exciting new Battersea Power Station development. The apartment offers a spaciou reception/dining area with fully equipped kitchen leading onto an East facing private balcony, overlooking the river Thames. The principal bedroom has a stunning built in dressing room and modern en-suite shower room. Further generous second bedroom which also has built in wardrobes, en-suite shower room and access to a West facing winter garden. In addition, the apartment has a separate family bathroom and extra storage space in the entrance hall. Residents can enjoy private garden, residents' club/bar, swimming pool, health spa and gym. There is also 24 hour concierge, on-site restaurants/shops and cinema.

Battersea Power Station is one of the most original and anticipated developments London has ever seen and is totally unrivalled in awe factor. On the banks of the River Thames the development is close to Chelsea, Battersea Park and all the highlights of the surrounding area. A number of close by bus routes run to Vauxhall and Sloane Square. Transport links will further be enhanced by the extension of the Northern Line of the London Underground to two sites on the ground of the development.