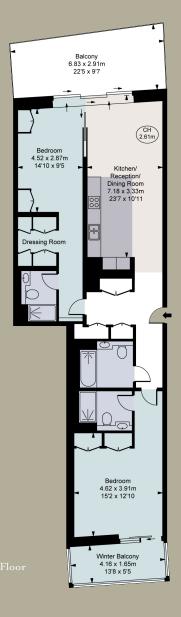

## LUXURIOUS DUEL ASPECT TWO BEDROOM APARTMENT.

Luxurious two bedroom apartment located on the thirteenth floor of Pearce House, within the exciting new Battersea Power Station development. The apartment offers a spaciou reception/dining area with fully equipped kitchen leading onto an East facing private balcony, overlooking the river Thames. The principal bedroom has a stunning built in dressing room and modern en-suite shower room. Further generous second bedroom which also has built in wardrobes, en-suite shower room and access to a West facing winter garden. In addition, the apartment has a separate family bathroom and extra storage space in the entrance hall. Residents can enjoy private garden, residents' club/bar, swimming pool, health spa and gym. There is also 24 hour concierge, on-site restaurants/shops and cinema.

London Borough of Wandsworth Leasehold

Gross Internal Area (Approx. 107.28 Sq M - 1,155 Sq Ft (Including Winter Balcony 6.86 Sq M - 74 Sq Ft)

Viewing: Strictly by appointment with Savills