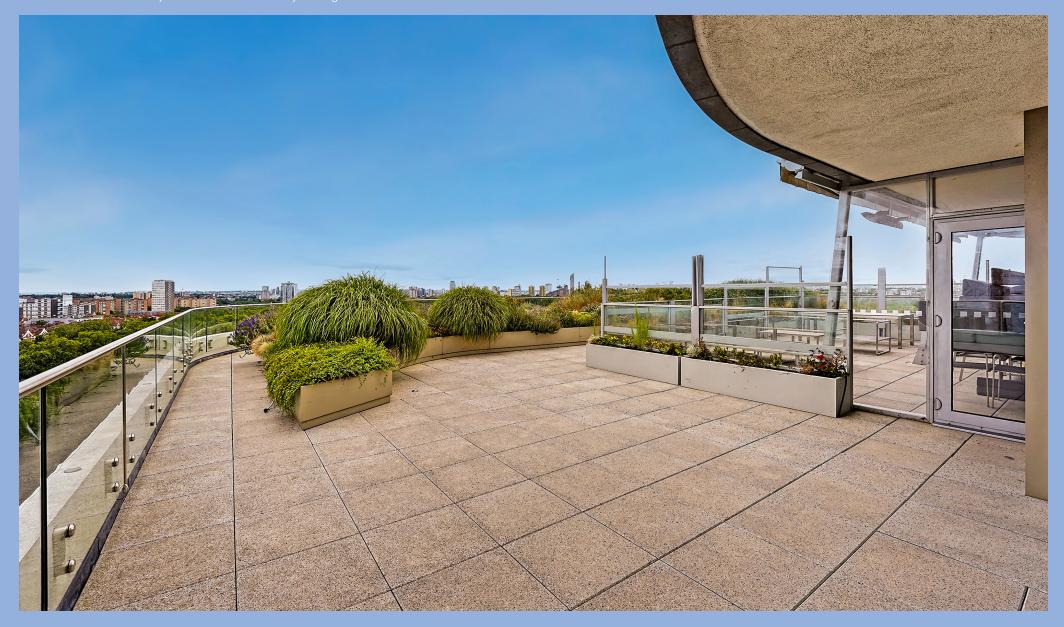

## A UNIQUE AND VAST THREE BEDROOM APARTMENT WITH STUNNING WRAPAROUND PRIVATE ROOF TERRACE

Overlooking Battersea Park, Vista at Chelsea Bridge Wharf is fantastically located for the green open space of Battersea Park with the river beyond. Chelsea is just a short trip over the bridge with the popular Kings Road and Sloane Square walking distance away. The development has easy access to transport links with Battersea Park and Queenstown Road stations just 0.2 and 0.3 miles away offering direct links to Waterloo and Victoria stations.

This stylish penthouse apartment within the boutique development, Vista at Chelsea Bridge Wharf. The apartment offers 1,891ft2 of accommodation comprising three bedrooms, three bathrooms, a large open plan kitchen/reception room and a spectacular wraparound terrace. The large reception room is flooded with natural light due to wall of floor to ceiling windows, allowing for the sunshine all afternoon. Doors open on to an exceptionally large terrace offering beautiful uninterrupted views of Battersea Park and London skyline. The integrated kitchen provides a good range of wall and base level units with built in appliances and a breakfast bar. The principal bedroom offers access to the private balcony, integrated dressing room and luxurious en-suite bathroom. The second double bedroom also has a dressing room, en-suite bathroom, a further third bedroom and a separate shower room. Residents benefit from 24 hour concierge and security, lift access, swimming pool, gym and communal gardens.