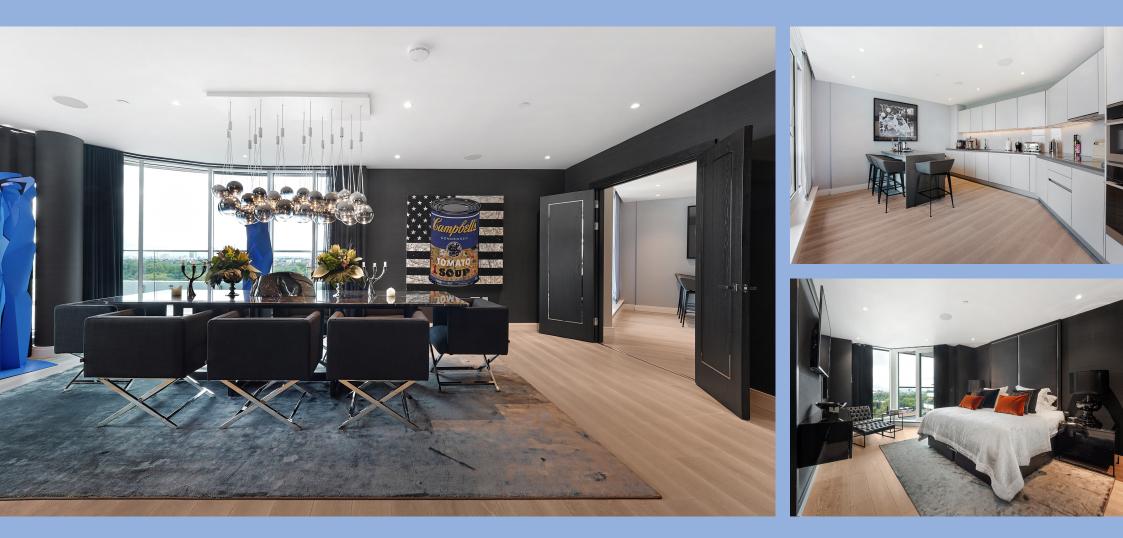

This stylish penthouse apartment within the boutique development, Vista at Chelsea Bridge Wharf. The apartment offers 1,891ft2 of accommodation comprising three bedrooms, three bathrooms, a large open plan kitchen/reception room and a spectacular wraparound terrace. The large reception room is flooded with natural light due to wall of floor to ceiling windows, allowing for the sunshine all afternoon. Doors open on to an exceptionally large terrace offering beautiful uninterrupted views of Battersea Park and London skyline. The integrated kitchen provides a good range of wall and base level units with built in appliances and a breakfast bar. The principal bedroom offers access to the private balcony, integrated dressing room and luxurious en-suite bathroom. The second double bedroom also has a dressing room, en-suite bathroom, a further third bedroom and a separate shower room. Residents benefit from 24 hour concierge and security, lift access, swimming pool, gym and communal gardens.