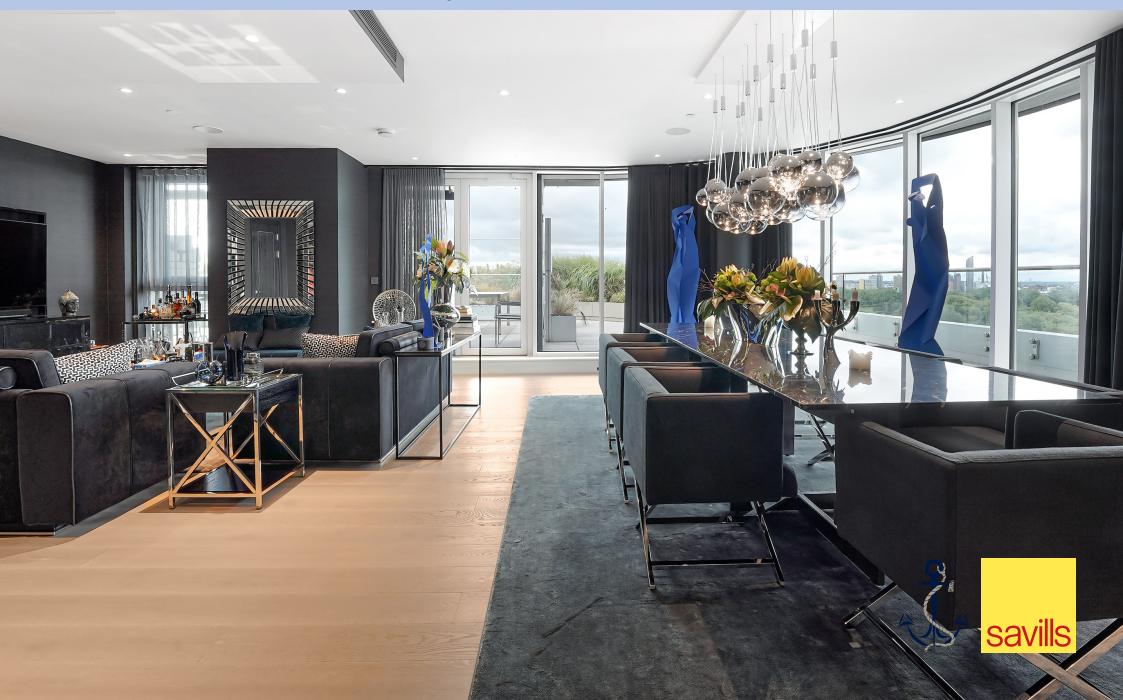

This stylish penthouse apartment within the boutique development, Vista at Chelsea Bridge Wharf. The apartment offers 1,891ft2 of accommodation comprising three bedrooms, three bathrooms, a large open plan kitchen/reception room and a spectacular wraparound terrace. The large reception room is flooded with natural light due to wall of floor to ceiling windows, allowing for the sunshine all afternoon. Doors open on to an exceptionally large terrace offering beautiful uninterrupted views of Battersea Park and London skyline. The integrated kitchen provides a good range of wall and base level units with built in appliances and a breakfast bar. The principal bedroom offers access to the private balcony, integrated dressing room and luxurious en-suite bathroom. The second double bedroom also has a dressing room, en-suite bathroom, a further third bedroom and a separate shower room. Residents benefit from 24 hour concierge and security, lift access, swimming pool, gym and communal gardens.