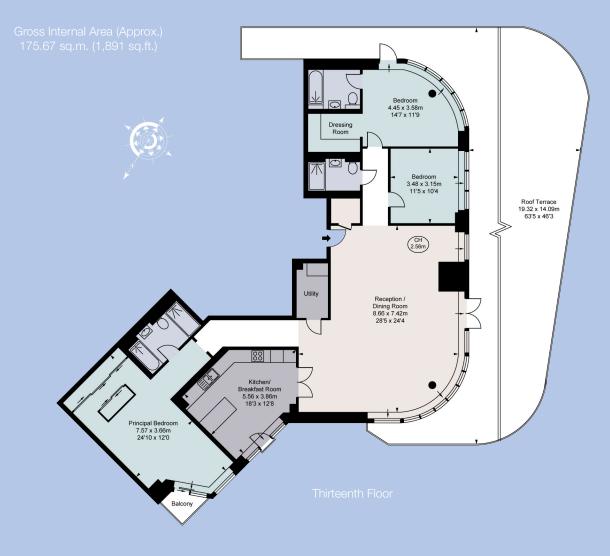

This stylish penthouse apartment within the boutique development, Vista at Chelsea Bridge Wharf. The apartment offers 1,891ft2 of accommodation comprising three bedrooms, three bathrooms, a large open plan kitchen/reception room and a spectacular wraparound terrace. The large reception room is flooded with natural light due to wall of floor to ceiling windows, allowing for the sunshine all afternoon. Doors open on to an exceptionally large terrace offering beautiful uninterrupted views of Battersea Park and London skyline. The integrated kitchen provides a good range of wall and base level units with built in appliances and a breakfast bar. The principal bedroom offers access to the private balcony, integrated dressing room and luxurious en-suite bathroom. The second double bedroom also has a dressing room, en-suite bathroom, a further third bedroom and a separate shower room. Residents benefit from 24 hour concierge and security, lift access, swimming pool, gym and communal gardens.

#### Accommodation

Semi open plan living 

Generous reception/dining room 

24 hour concierge and security 
Residents gym and swimming pool 
Vast private roof terrace 

Separate private balcony 

3 double bedrooms 

2 dressing rooms 

3 bathrooms (2 en-suite) 

EPC=B