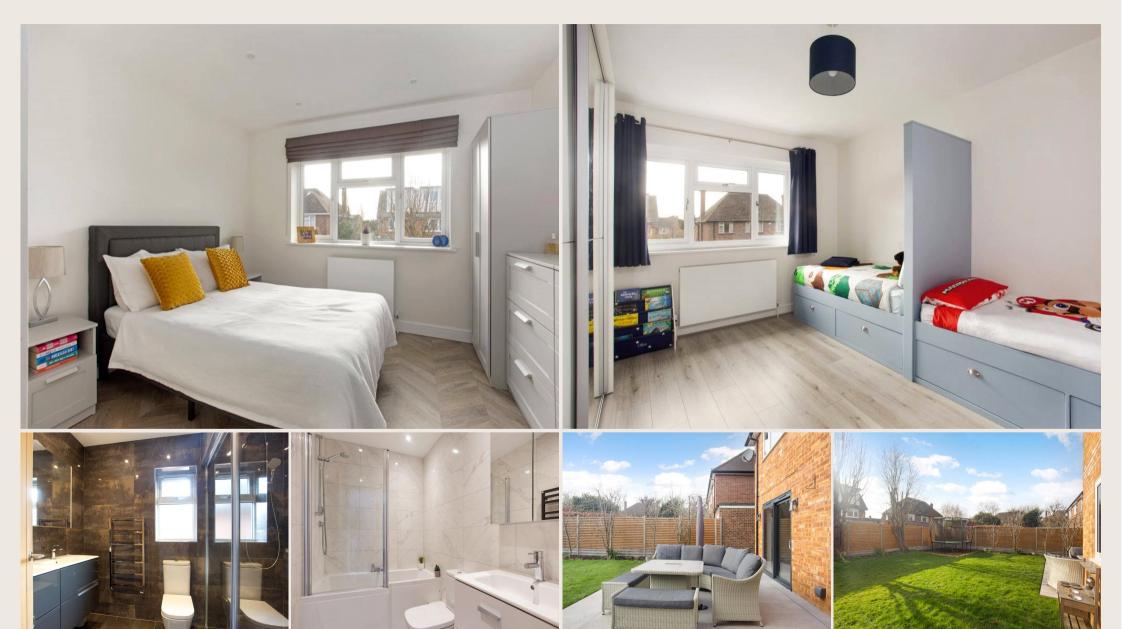

On the first floor the stylish main bedroom has garden facing views and a superb en suite with steam shower room. There are four further beautifully presented bedrooms and two modern family bathrooms.

To the front of the property is a resin driveway which offers parking for

several cars. A low wall topped with stylish horizontal fencing creates an attractive entrance to the property. The resin finish continues along the wide side access to a terrace in the back garden, which currently has seating and a hot tub. The south facing rear garden has been designed to provide plenty of space for 'Al fresco' entertaining with a further paved sun terrace adjoining the house.