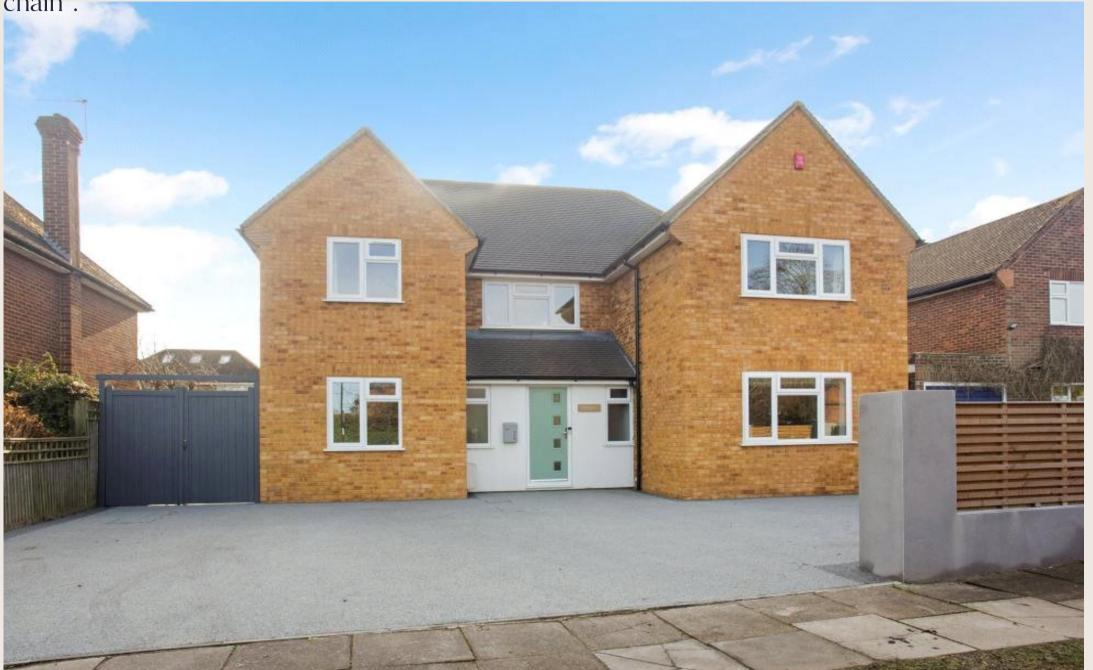

Greenleas, Altwood Close, Maidenhead, Berkshire, SL6 4PP

3 2

5

Guide Price £1,125,000

Greenleas, Altwood Close, Maidenhead, Berkshire, SL6 4PP

Guide Price £1,125,000

savills

### About this property

Greenleas is set on an attractive residential road. This house has been beautifully modernised, creating practical space and crisp clean lines combined with modern styling. The end result is a chic contemporary family home with a south facing garden is designed for enjoying both indoor/outdoor living.