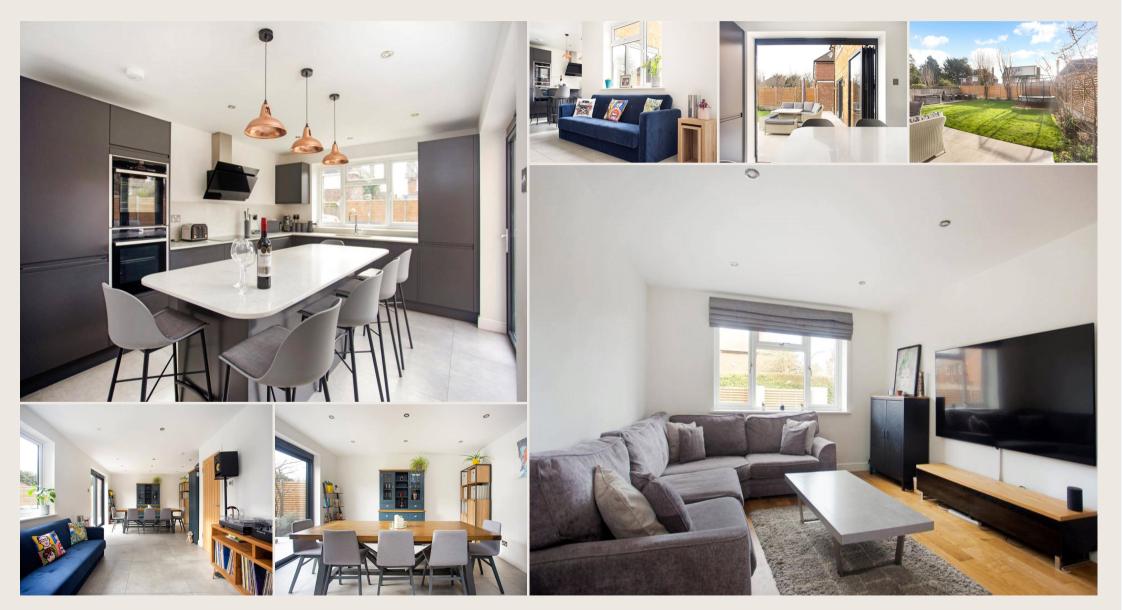

The spacious reception hall is a welcoming entrance to this house. The kitchen/dining/sitting room has been cleverly designed to be the heart of this home. Two sets of doors open these rooms out to the garden terrace, creating an excellent entertaining space. The chic kitchen is equipped with a comprehensive range of sleek modern units, integrated appliances and large central island with breakfast bar seating. The spacious sitting room is ideal for family relaxation and the double aspect study offers a great homeworking room or additional guest bedroom if required. This floor is completed by a well-equipped utility room and cloakroom.