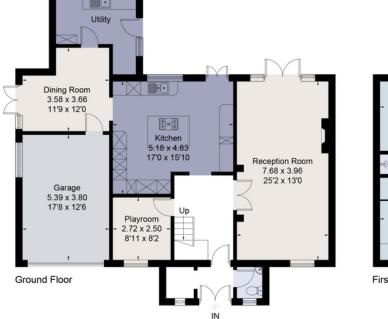

## Viewing

All viewings will be accompanied and are strictly by prior arrangement through Savills

Approximate Area = 205.2 sq m / 2209 sq ft Garage = 20.2 sq m / 217 sq ft Total = 225.4 sq m / 2426 sq ft (Including Void) Including Limited Use Area (3 sq m / 32 sq ft) For identification only. Not to scale. © Fourwalls

## Surveyed and drawn in accordance with the International Property Measurement Standards (IPMS 2: Residential) fourwalls-group.com 301581

Important notice: Savills, their clients and any joint agents give notice that 1: They are not authorised to make or give any representations or warranties in relation to the property either here or elsewhere, either on their own behalf or on behalf of their client or otherwise. They assume no responsibility for any statement that may be made in these particulars. These particulars do not form part of any offer or contract and must not be relied upon as statements or representations of fact. 2: Any areas, measurements or distances are approximate. The text, photographs and plans are for guidance only and are not necessarily comprehensive. It should not be assumed that the property has all necessary planning, building regulation or other consents and Savills have not tested any services, equipment or facilities. Purchasers must satisfy themselves by inspection or otherwise. 22027060 Job ID: 16084 User Initials: NF