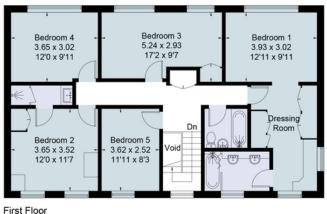

## Viewing

All viewings will be accompanied and are strictly by prior arrangement through Savills

Approximate Area = 205.2 sq m / 2209 sq ft Garage = 20.2 sq m / 217 sq ft Total = 225.4 sq m / 2426 sq ft (Including Void) Including Limited Use Area (3 sq m / 32 sq ft) For identification only. Not to scale. © Fourwalls

## Surveyed and drawn in accordance with the International Property Measurement Standards (IPMS 2: Residential) fourwalls-group.com 301581

Important notice: Savills, their clients and any joint agents give notice that 1: They are not authorised to make or give any representations or warranties in relation to the property either here or elsewhere, either on their own behalf or on behalf of their client or otherwise. They assume no responsibility for any statement that may be made in these particulars. These particulars do not form part of any offer or contract and must not be relied upon as statements or representations of fact. 2: Any areas, measurements or distances are approximate. The text, photographs and plans are for guidance only and are not necessarily comprehensive. It should not be assumed that the property has all necessary planning, building regulation or other consents and Savills have not tested any services, equipment or facilities. Purchasers must satisfy themselves by inspection or otherwise. 22027060 Job ID: 16084 User Initials: NF