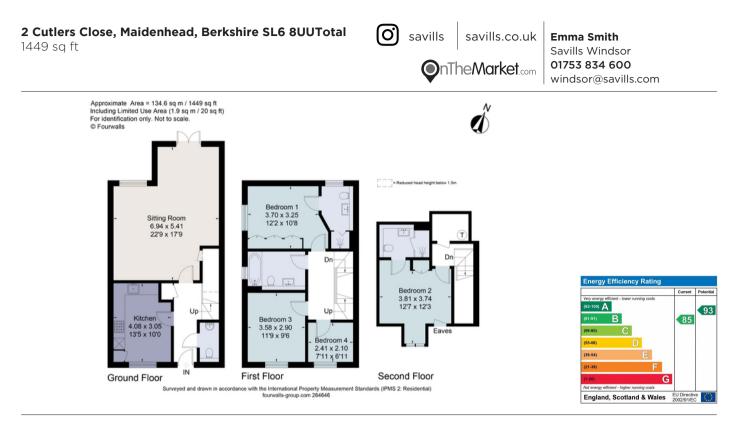

# Modern home set in attractive development

2 Cutlers Close, Maidenhead, Berkshire SL6 8UU

Freehold

Reception hall • sitting/dining room • kitchen • 4 bedrooms (2 en suite) • family bathroom • cloakroom • 2 allocated parking spaces • garden

# About this property

Cutlers Close is a contemporary house situated in an attractive modern development. This family home offers a kitchen with a comprehensive range of units, integrated appliances with room for breakfast dining. The spacious sitting/ dining room has French doors leading on to the private garden. On the first floor are three beautifully presented bedrooms, one of which is en suite and a family bathroom. On the second floor is a further en suite bedroom. To the front of the property is a planted feature bed. To the rear is a private rear garden with side access.