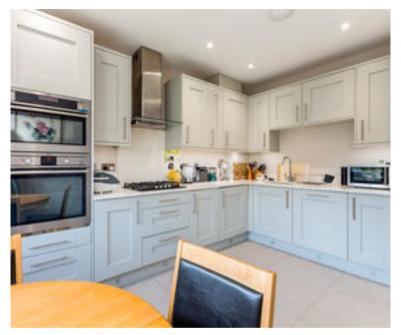

# About this property

Cutlers Close is a contemporary house situated in an attractive modern development. This family home offers a kitchen with a comprehensive range of units, integrated appliances with room for breakfast dining. The spacious sitting/ dining room has French doors leading on to the private garden. On the first floor are three beautifully presented bedrooms, one of which is en suite and a family bathroom. On the second floor is a further en suite bedroom. To the front of the property is a planted feature bed. To the rear is a private rear garden with side access.