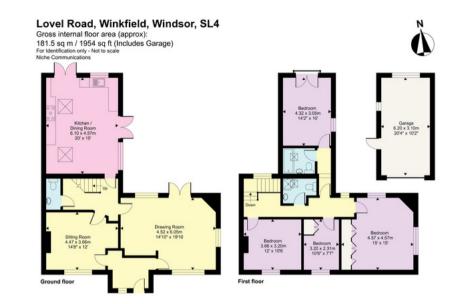

### QUINCE COTTAGE Lovel Road, Winkfield SL4 2EU

Reception hall • 2 reception rooms • kitchen/breakfast room • 4 bedrooms (1 ensuite) • shower room • garage • offstreet parking • garden • EPC rating = D

#### Ground Floor

Reception hall

•Triple aspect drawing room with feature fireplace and French doors opening onto the sun terrace

•Charming sitting room with front facing views, feature fireplace, original beams and plate rail

•Spacious kitchen/dining room with a comprehensive range of units, integrated appliances and two skylights. Large dining space with two sets of French doors opening onto the garden terrace

Cloakroom

#### First Floor

•Charming master bedroom with French doors opening to a Juliet balcony with wonderful views and en suite bathroom

•Pretty bedroom 2 has large windows with double aspect views and a pitched beamed ceiling

•2 further beautifully presented bedrooms

•Fully tiled family shower room

To the front of the property is a gravelled driveway which provides access to the garage and parking for several cars. To the rear the pretty garden has well planted beds and an immaculate lawn. The large decked sun terrace provides a wonderful space to enjoy outdoor entertaining whilst enjoying the glorious views.