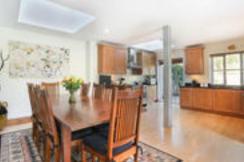

•Spacious kitchen/dining room with a comprehensive range of units, integrated appliances and two skylights. Large dining space with two sets of French doors opening onto the garden terrace

Cloakroom