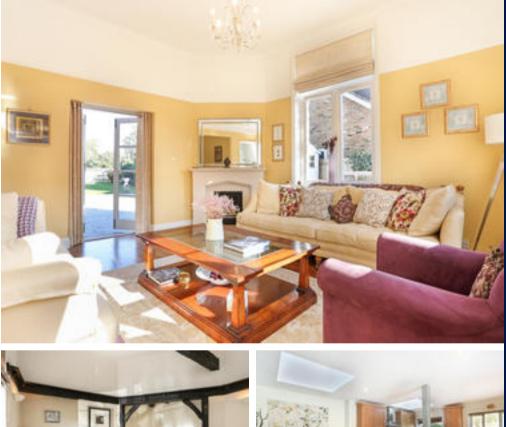

#### Ground Floor

Reception hall

•Triple aspect drawing room with feature fireplace and French doors opening onto the sun terrace

•Charming sitting room with front facing views, feature fireplace, original beams and plate rail