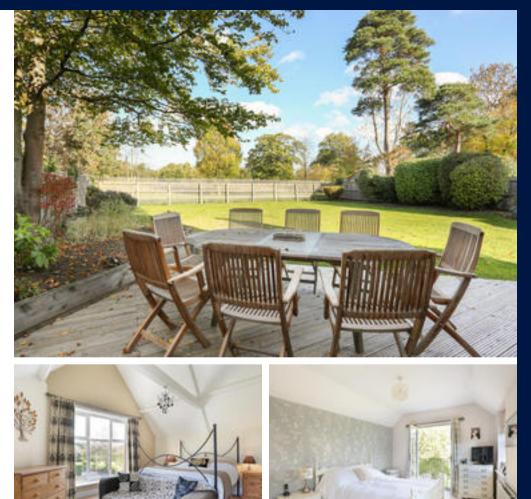

## SUPERB GARDEN PERFECT FOR ENTERTAINING

#### Description

Quince Cottage is a superbly presented character home. The wonderful rear garden has a large sun terrace which enjoys views over the grounds of Winkfield Lodge.

•2 further beautifully presented bedrooms

•Fully tiled family shower room

To the front of the property is a gravelled driveway which provides access to the garage and parking for several cars. To the rear the pretty garden has well planted beds and an immaculate lawn. The large decked sun terrace provides a wonderful space to enjoy outdoor entertaining whilst enjoying the glorious views.