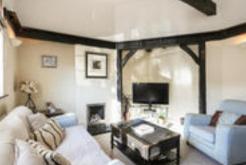

#### Ground Floor

Reception hall

•Triple aspect drawing room with feature fireplace and French doors opening onto the sun terrace

•Charming sitting room with front facing views, feature fireplace, original beams and plate rail