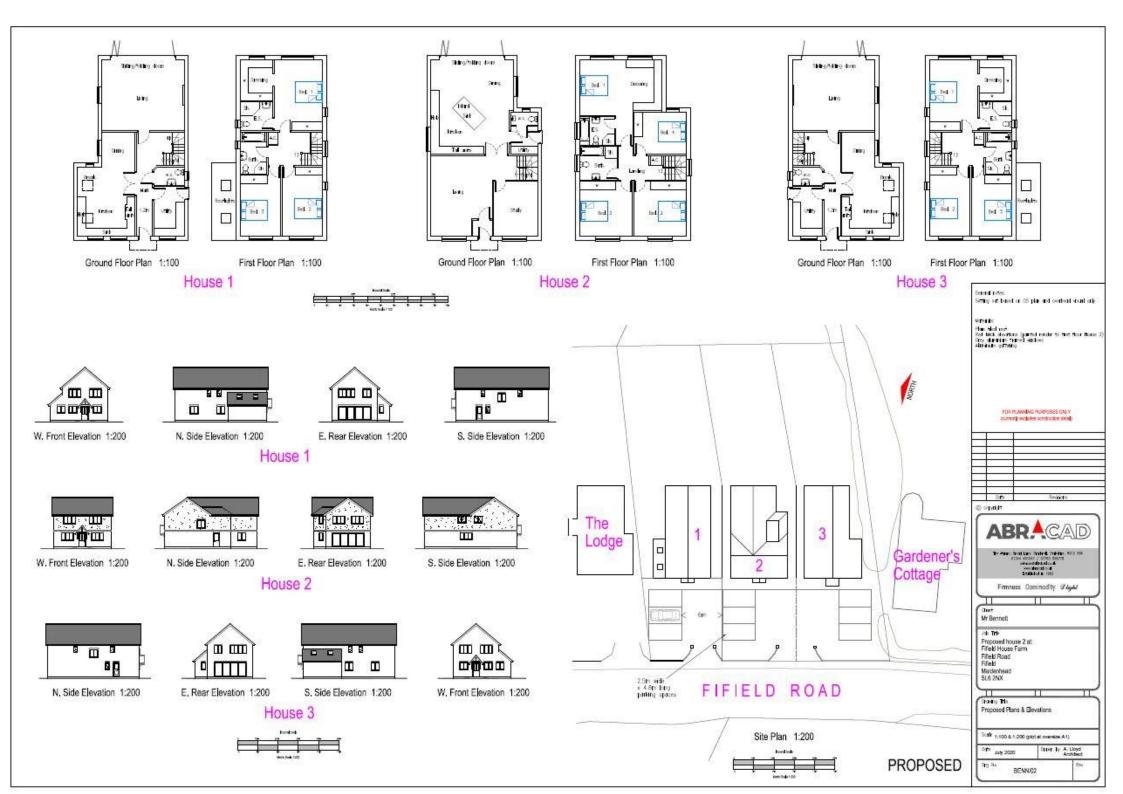

## Building plot with outline planning located in Fifield

Fifield Road, Fifield, Maidenhead, Berkshire, SL6

£400,000 To be advised

savills

savills.co.uk

This is an ideal opportunity to purchase a building plot in the delightful village of Fifield. We are selling plot 3 on this land which has an outline application for three dwellings with all matters reserved reference RBWM planning reference 19/00709/OUT.