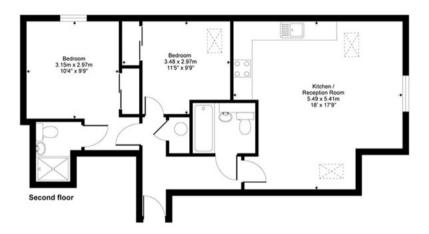

## Flat 8 Greenwich Court 131 St. Leonards Road SL4 3DWTotal 656 sq ft

savills.co.uk | Charles Fraser-Sampson

Savills Windsor 01753 834 600 windsor@savills.com

## St Leonards Road, Windsor, SL4

Gross internal floor area (approx): 60.9 sq m / 656 sq ft For Identification only - Not to scale Niche Communications

Important notice: Savills, their clients and any joint agents give notice that 1: They are not authorised to make or give any representations or warranties in relation to the property either here or elsewhere, either on their own behalf or on behalf of their client or otherwise. They assume no responsibility for any statement that may be made in these particulars. These particulars do not form part of any offer or contract and must not be relied upon as statements or representations of fact. 2: Any areas, measurements or distances are approximate. The text, photographs and plans are for guidance only and are not necessarily comprehensive. It should not be assumed that the property has all necessary planning, building regulation or other consents and Savills have not tested any services, equipment or facilities. Purchasers must satisfy themselves by inspection or otherwise. 02025012 Job ID: 142305 User initials: NF