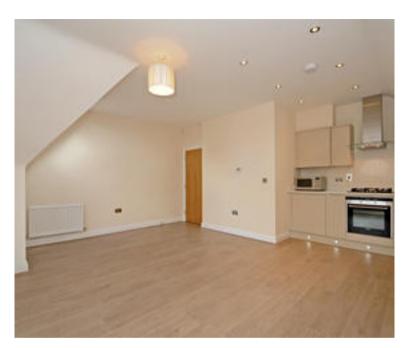

Accommodation comprises: hallway, open plan kitchen / living room, master bedroom with ensuite shower room, second small double bedroom, bathroom with shower over bath.

The property also benefits from gas central heating and there is a lift in the block