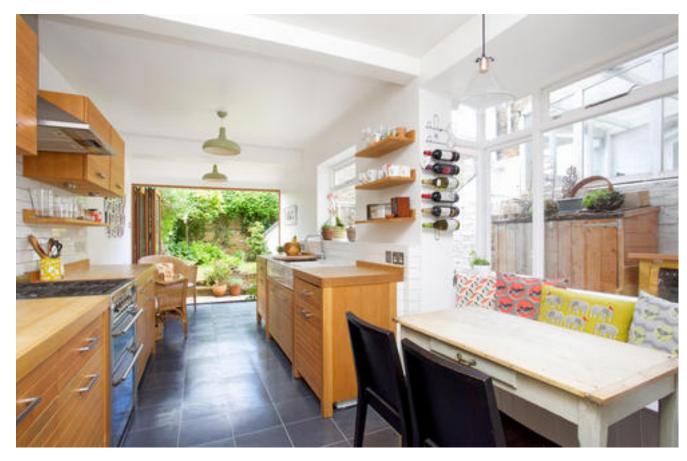

#### Ground Floor

•Reception hall with natural wood floor

Sitting/dining room with elegant period fireplaces, built-in display shelving and French doors opening onto the garden terrace
Kitchen with a comprehensive range of wood units, tiled floor, integrated appliances, breakfast seating area and bi-fold doors opening onto the garden
Cloakroom