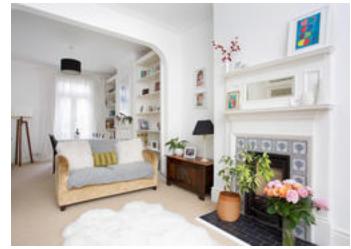

#### Ground Floor

•Reception hall with natural wood floor

Sitting/dining room with elegant period fireplaces, built-in display shelving and French doors opening onto the garden terrace
Kitchen with a comprehensive range of wood units, tiled floor, integrated appliances, breakfast seating area and bi-fold doors opening onto the garden
Cloakroom