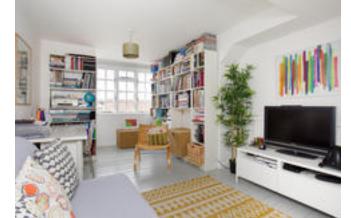

#### Ground Floor

•Reception hall with natural wood floor

Sitting/dining room with elegant period fireplaces, built-in display shelving and French doors opening onto the garden terrace
Kitchen with a comprehensive range of wood units, tiled floor, integrated appliances, breakfast seating area and bi-fold doors opening onto the garden
Cloakroom