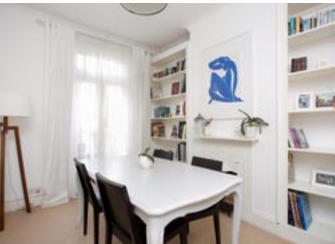

#### Ground Floor

•Reception hall with natural wood floor

Sitting/dining room with elegant period fireplaces, built-in display shelving and French doors opening onto the garden terrace
Kitchen with a comprehensive range of wood units, tiled floor, integrated appliances, breakfast seating area and bi-fold doors opening onto the garden
Cloakroom