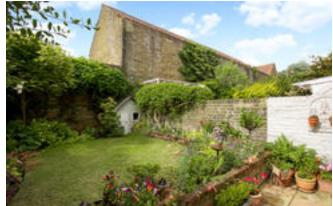

# Second Floor

•Bonus room with painted wood floor and access to eaves storage

To the front of the property the garden has a low brick wall with container planting and traditionally tiled pathway creating a welcoming entrance. The walled rear garden is truly delightful. Principally laid to lawn with well-stocked borders. A paved terrace creates the perfect spot for outdoor entertaining.