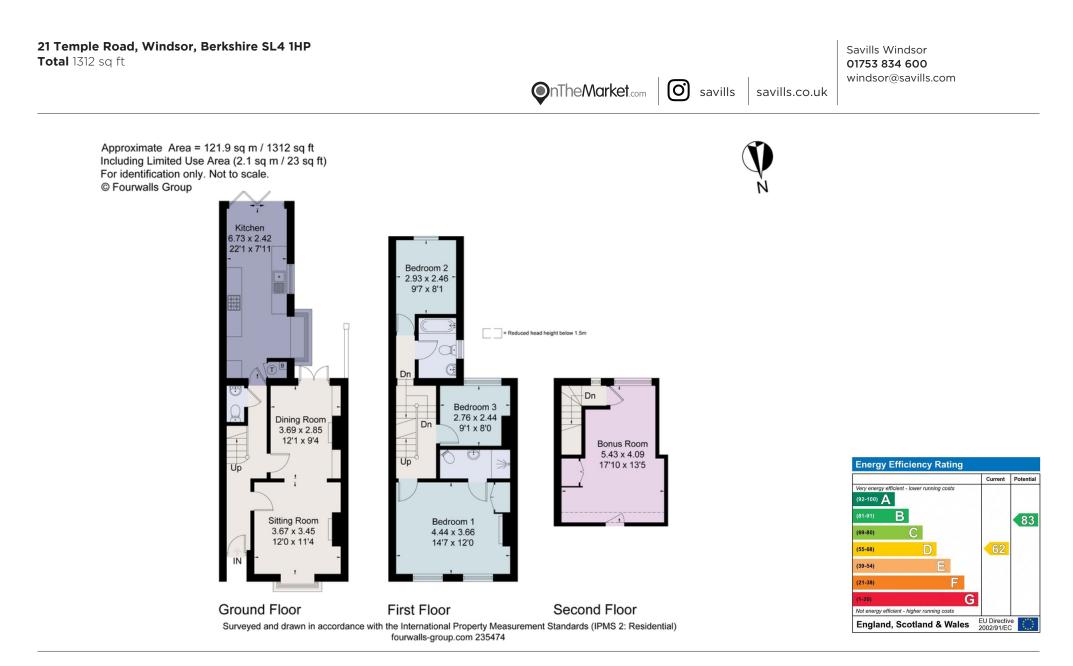

#### Ground Floor

•Reception hall with natural wood floor

Sitting/dining room with elegant period fireplaces, built-in display shelving and French doors opening onto the garden terrace
Kitchen with a comprehensive range of wood units, tiled floor, integrated appliances, breakfast seating area and bi-fold doors opening onto the garden
Cloakroom

# First Floor

Pretty master bedroom with front facing views, built-in wardrobe, attractive period fireplace and en suite shower room
Two further beautifully presented bedrooms
Modern family bathroom

# Second Floor

•Bonus room with painted wood floor and access to eaves storage

To the front of the property the garden has a low brick wall with container planting and traditionally tiled pathway creating a welcoming entrance. The walled rear garden is truly delightful. Principally laid to lawn with well-stocked borders. A paved terrace creates the perfect spot for outdoor entertaining.