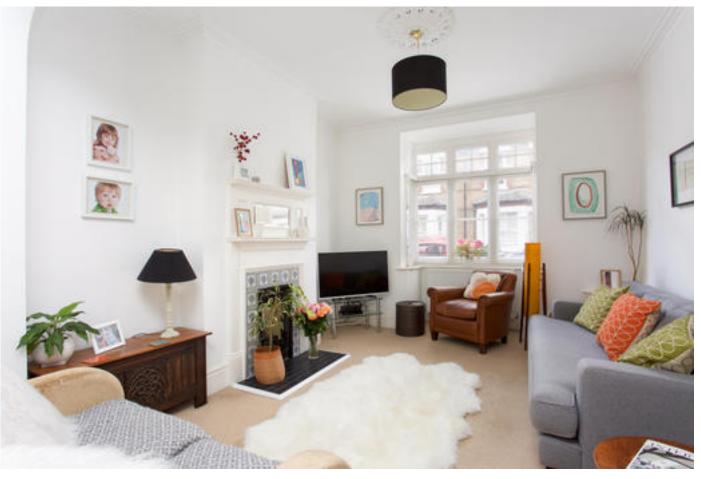

#### Ground Floor

•Reception hall with natural wood floor

Sitting/dining room with elegant period fireplaces, built-in display shelving and French doors opening onto the garden terrace
Kitchen with a comprehensive range of wood units, tiled floor, integrated appliances, breakfast seating area and bi-fold doors opening onto the garden
Cloakroom