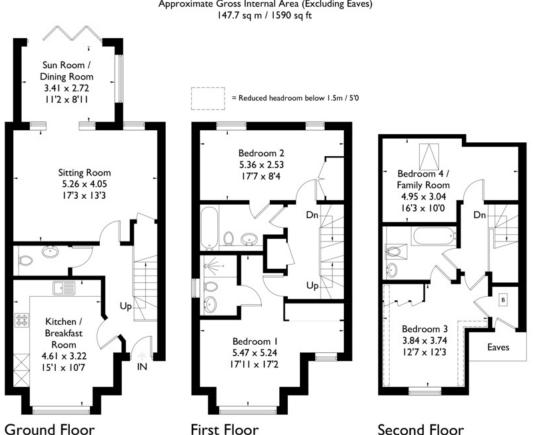

# Kensington Mews, Windsor Approximate Gross Internal Area (Excluding Eaves)

FLOORPLANZ © 2018 0203 9056099 Ref: 218585

This plan is for layout guidance only. Drawn in accordance with RICS guidelines. Not drawn to scale unless stated. Windows & door openings are approximate. Whilst every care is taken in the preparation of this plan, please check all dimensions, shapes & compass bearings before making any decisions reliant upon them.