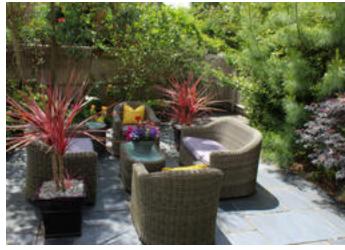

To the front of the property there's a driveway and off street parking for two cars. To the rear there is a charming paved courtyard style garden that enjoys a southerly aspect and is stocked with a wide variety of flowering plants/shrubs, perfect for 'al fresco' dining. Additionally there is a large shed for storage.