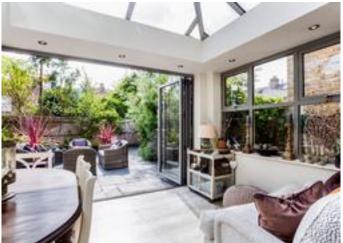

#### About this property

The flexible living space has been created to satisfy the needs of a modern lifestyle and is suitable for both informal family life and entertaining.

Situated on the ground floor is a sleek modern kitchen/breakfast room and an elegant sitting room that opens out to a recently

added bright and airy garden room featuring a large roof lantern.

The property benefits from a master bedroom with dressing area which has floor to ceiling wardrobes and en suite bathroom. Bedroom two has fitted wardrobes and superb en suite. Additionally the top floor contains two further bedrooms benefiting from Jack & Jill access to a family bathroom, one of which has views to Windsor Castle.