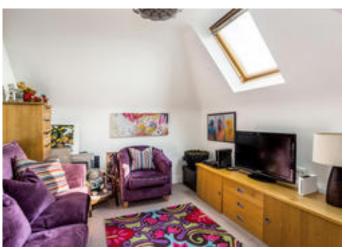

#### About this property

The flexible living space has been created to satisfy the needs of a modern lifestyle and is suitable for both informal family life and entertaining.

Situated on the ground floor is a sleek modern kitchen/breakfast room and an elegant sitting room that opens out to a recently

added bright and airy garden room featuring a large roof lantern.

The property benefits from a master bedroom with dressing area which has floor to ceiling wardrobes and en suite bathroom. Bedroom two has fitted wardrobes and superb en suite. Additionally the top floor contains two further bedrooms benefiting from Jack & Jill access to a family bathroom, one of which has views to Windsor Castle.