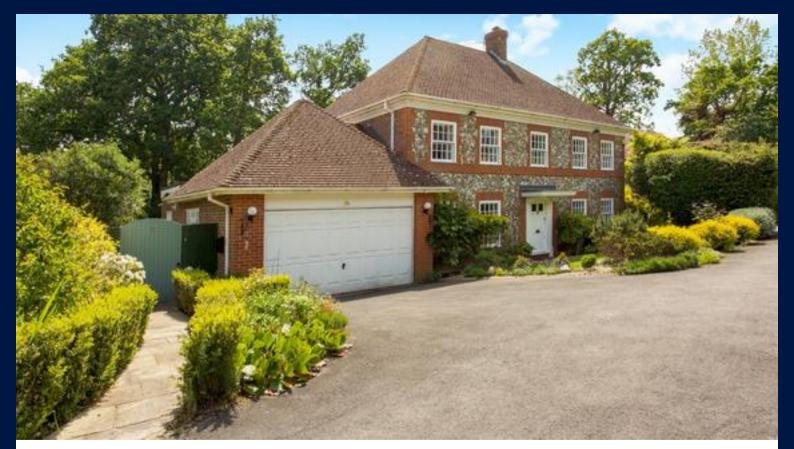

# SUPERB FAMILY HOME SET IN HIGHLY DESIRABLE LOCATION

8 Fairlawn Park, St. Leonards Hill, Windsor SL4 4HL Freehold

#### Description

8 Fairlawn Park is an attractive family house with a flint and brick façade. The property has a flowing layout, with wooden flooring throughout, which is ideally suited to both formal entertaining and family life. This house has a welcoming ambiance and classic décor which has created a highly desirable home.

To the front of the property is access to the double garage and a thoughtfully planted front garden. The well-stocked beds create a wonderful first impression. To the rear of the property the stunning terraced landscaped gardens have been well-maintained. The garden beautifully combines mature trees, well-stocked borders, raised borders, water feature and variegated planting. This has created a charming space which can be best enjoyed from the paved terrace adjoining the house. There is also a Wendy house and garden shed.