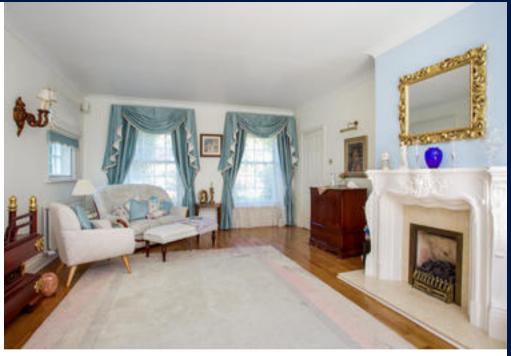

# Ground Floor

Reception hall

•Spacious triple aspect sitting room with ornamental feature fireplace and sliding door

opening on to the garden

•Study with views over the garden

•Dining room with front facing view and bi-fold doors linking this room to the kitchen