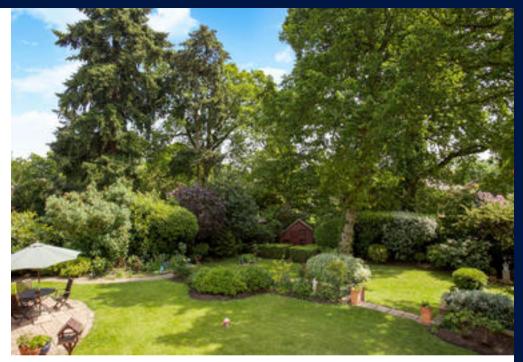

To the front of the property is access to the double garage and a thoughtfully planted front garden. The well-stocked beds create a wonderful first impression. To the rear of the property the stunning terraced landscaped gardens have been well-maintained. The garden beautifully combines mature trees, well-stocked borders, raised borders, water feature and variegated planting. This has created a charming space which can be best enjoyed from the paved terrace adjoining the house. There is also a Wendy house and garden shed.