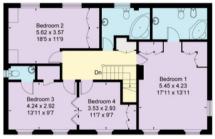

# Viewing:

Strictly by appointment with Savills

Approximate Area = 205.7 sq m / 2214 sq ft Garage = 30.3 sq m / 326 sq ft Total = 236 sq m / 2540 sq ft Including Limited Use Area (1.8 sq m / 20 sq ft) For identification only. Not to scale. © Fourwalls Group

Ground Floor Area = 111.5 sq m / 1200 sq ft (Limited Use Area = 0.8 sq m / 9 sq ft)

Surveyed and drawn in accordance with the International Property Measurement Standards (IPMS 2: Residential) fourwalls-group.com 232604