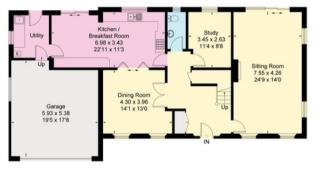

# Ground Floor

Reception hall

•Spacious triple aspect sitting room with ornamental feature fireplace and sliding door

opening on to the garden

•Study with views over the garden

•Dining room with front facing view and bi-fold doors linking this room to the kitchen

•Kitchen with an extensive range of country style units, integrated Miele appliances including dishwasher, fridge freezer and microwave, granite work surfaces and space for breakfast dining

•Utility room with a range of units, laundry plumbing and garden access

•Cloakroom

# Viewing:

Strictly by appointment with Savills

Approximate Area = 205.7 sq m / 2214 sq ft Garage = 30.3 sq m / 326 sq ft Total = 236 sq m / 2540 sq ft Including Limited Use Area (1.8 sq m / 20 sq ft) For identification only. Not to scale. © Fourwalls Group

Ground Floor Area = 111.5 sq m / 1200 sq ft (Limited Use Area = 0.8 sq m / 9 sq ft)

Surveyed and drawn in accordance with the International Property Measurement Standards (IPMS 2: Residential) fourwalls-group.com 232604