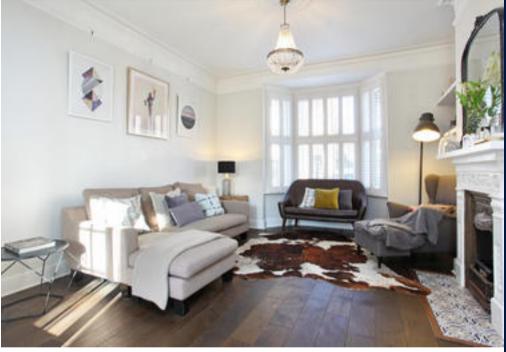

•Double aspect sitting room with beautiful period fireplace, wood flooring and plantation shutters

Cloakroom