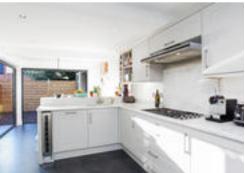

#### Ground Floor

•The kitchen/breakfast room is fitted with a range of stylish units, integrated appliances and underfloor heating. Two sets of bi-folding doors open this room out onto the delightful garden terrace