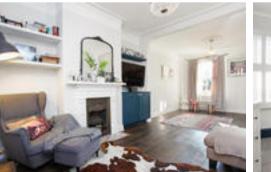

•Double aspect sitting room with beautiful period fireplace, wood flooring and plantation shutters

Cloakroom