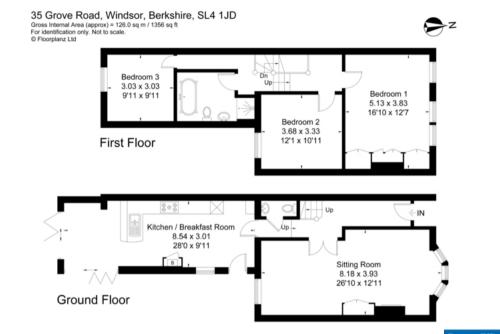

### 35 Grove Road, Windsor Berkshire SL4 1JD

Reception hall • sitting room • kitchen/ dining room • 3 bedrooms • family bathroom • claokroom • garden • EPC rating = D

#### Ground Floor

•The kitchen/breakfast room is fitted with a range of stylish units, integrated appliances and underfloor heating. Two sets of bi-folding doors open this room out onto the delightful garden terrace

•Double aspect sitting room with beautiful period fireplace, wood flooring and plantation shutters

Cloakroom

#### First Floor

•Spacious master bedroom with hand painted built-in wardrobes, front facing views and plantation shutters

•Two further beautifully presented bedrooms with view over the garden

•Superb family bathroom with modern freestanding bath and separate shower