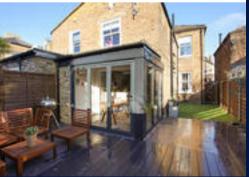

To the front of the property is a low wall with wrought iron gate and a decorative tiled pathway leading to the front door.

To the rear the space has been thoughtfully designed with an immaculate artificial lawn and both decked and paved terraces providing a charming outdoor entertaining space.