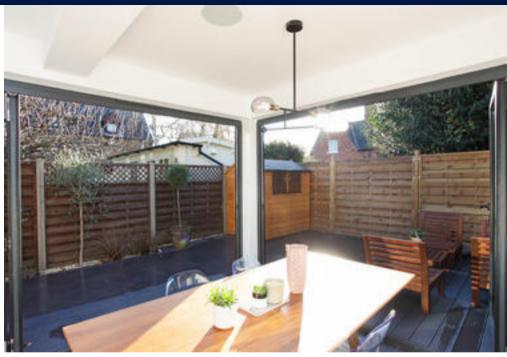

#### Ground Floor

•The kitchen/breakfast room is fitted with a range of stylish units, integrated appliances and underfloor heating. Two sets of bi-folding doors open this room out onto the delightful garden terrace

To the front of the property is a low wall with wrought iron gate and a decorative tiled pathway leading to the front door.

To the rear the space has been thoughtfully designed with an immaculate artificial lawn and both decked and paved terraces providing a charming outdoor entertaining space.