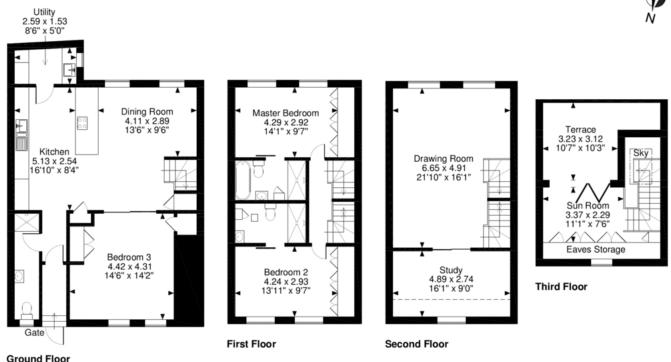

The ground floor features the Italian designed fitted kitchen with a comprehensive range of sleek units with integrated appliances and breakfast bar as well as an open plan dining room. Bedroom three has elegant décor with built-in wardrobes. A separate shower room and utility room complete this floor.

On the first floor, there are two beautifully presented bedrooms both with en suite facilities and fully fitted wardrobes.

On the second floor there is a spacious drawing room with views towards the River Thames to Windsor and a study with sliding doors opening to the drawing room.

On the third floor is a sun room with doors opening onto the roof terrace which has views over the roof tops to Windsor.

NB. Photography taken 14/7/14

# FOR ILLUSTRATIVE PURPOSES ONLY - NOT TO SCALE

The position & size of doors, windows, appliances and other features are approximate only. □□□□ Denotes restricted head height

© ehouse. Unauthorised reproduction prohibited. Drawing ref. dig/8209988/KWL