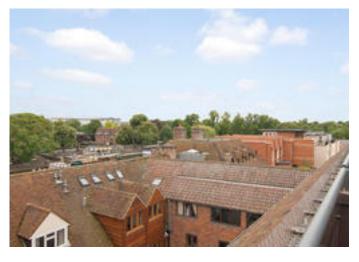

On the third floor is a sun room with doors opening onto the roof terrace which has views over the roof tops to Windsor.

NB. Photography taken 14/7/14