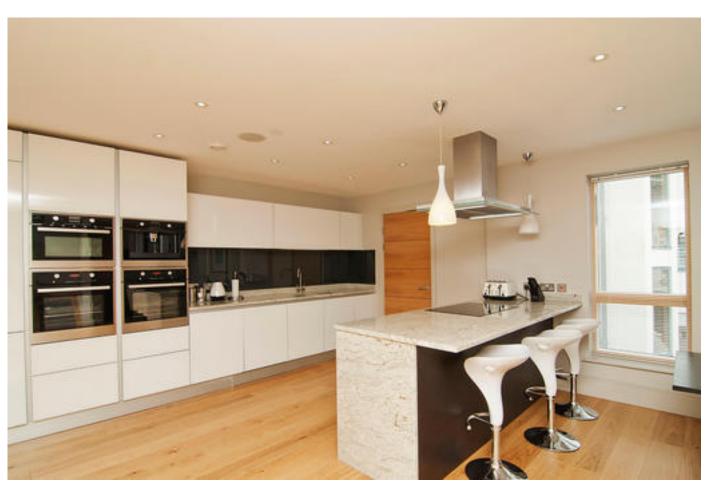

The ground floor features the Italian designed fitted kitchen with a comprehensive range of sleek units with integrated appliances and breakfast bar as well as an open plan dining room. Bedroom three has elegant décor with built-in wardrobes. A separate shower room and utility room complete this floor.