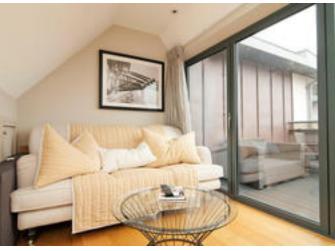

On the third floor is a sun room with doors opening onto the roof terrace which has views over the roof tops to Windsor.

NB. Photography taken 14/7/14