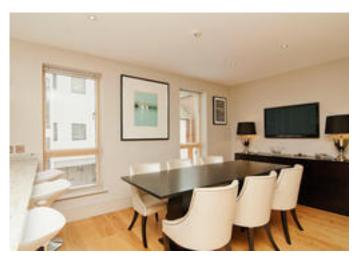

The ground floor features the Italian designed fitted kitchen with a comprehensive range of sleek units with integrated appliances and breakfast bar as well as an open plan dining room. Bedroom three has elegant décor with built-in wardrobes. A separate shower room and utility room complete this floor.