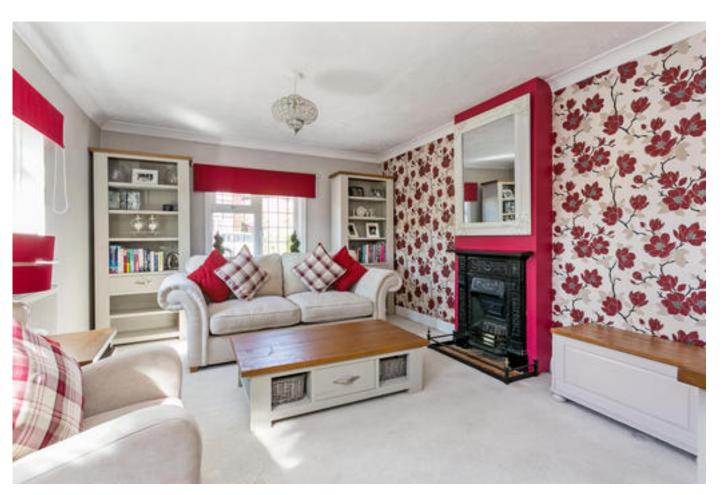

On the ground floor the double aspect sitting room has bright fresh décor and feature fireplace. The dining room is elegantly styled and connects directly to the kitchen. The kitchen offers a range of fitted units, tiled floor and integrated appliances. The adjoining conservatory is a wonderful space with a pitched ceiling, exposed brick feature wall and French doors opening on to the garden terrace. On the first floor are two beautifully presented bedrooms and a modern family bathroom.