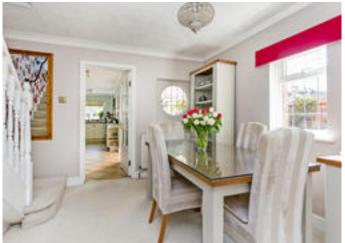

On the ground floor the double aspect sitting room has bright fresh décor and feature fireplace. The dining room is elegantly styled and connects directly to the kitchen. The kitchen offers a range of fitted units, tiled floor and integrated appliances. The adjoining conservatory is a wonderful space with a pitched ceiling, exposed brick feature wall and French doors opening on to the garden terrace. On the first floor are two beautifully presented bedrooms and a modern family bathroom.