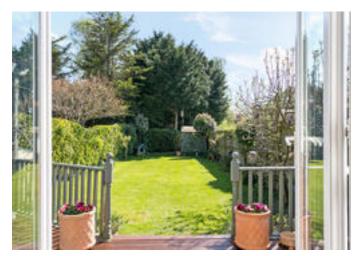

The charming south facing rear garden is principally laid to lawn. Adjoining the house is a raised decked sun terrace ideal for outdoor entertaining. To the front of the property there is a paved drive way providing off-road parking. The sleeper edged borders and window boxes create an attractive and welcoming entrance