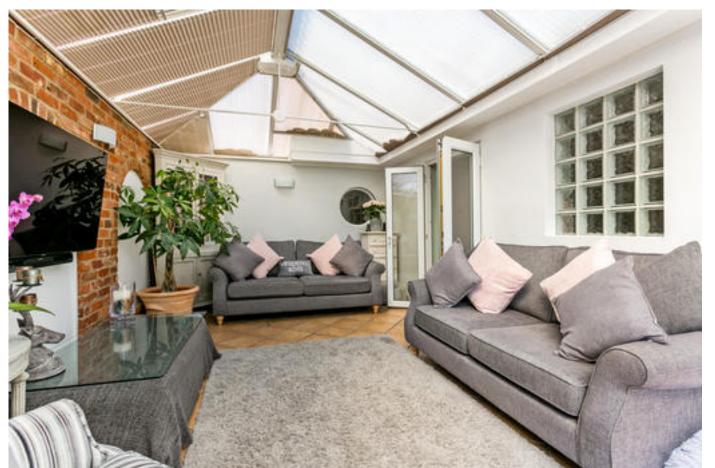

On the ground floor the double aspect sitting room has bright fresh décor and feature fireplace. The dining room is elegantly styled and connects directly to the kitchen. The kitchen offers a range of fitted units, tiled floor and integrated appliances. The adjoining conservatory is a wonderful space with a pitched ceiling, exposed brick feature wall and French doors opening on to the garden terrace. On the first floor are two beautifully presented bedrooms and a modern family bathroom.