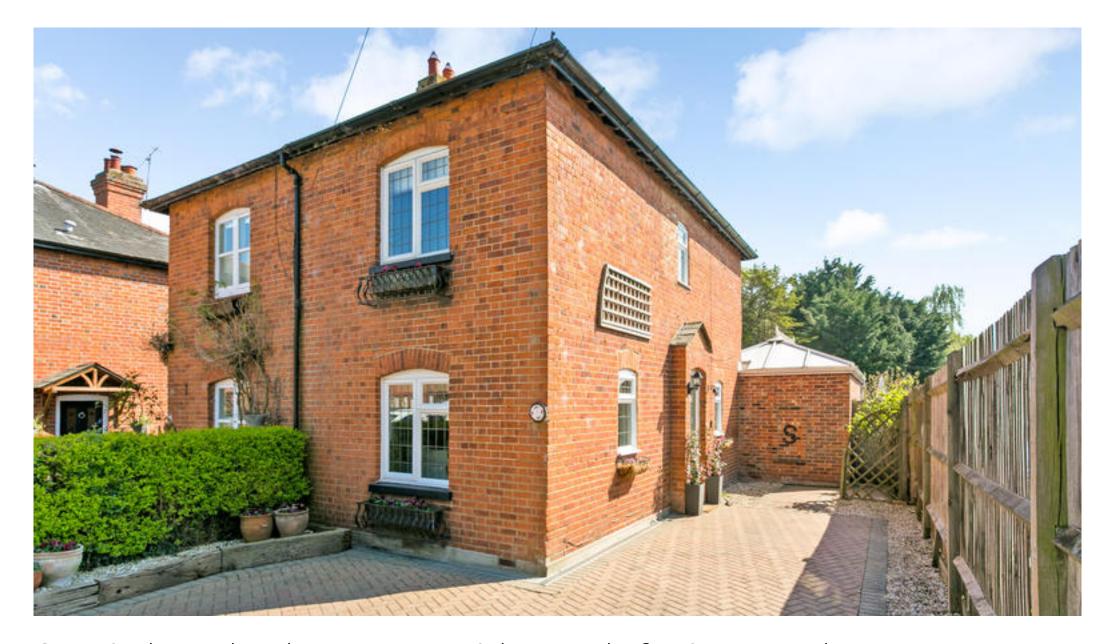

Semi-detached cottage with south facing garden

Peartree Cottage, 4 Golden Ball Lane, Maidenhead, Berkshire SL6 6NW

Sitting room • dining room • conservatory • kitchen • 2 bedrooms • bathroom • garden • off-street parking

## About this property

Pear Tree Cottage is a delightful property is set in a highly desirable location. The house is beautifully presented with a great south facing garden. This property also comes with approved planning for a two storey side extension 18/00881/ FULL.

The charming south facing rear garden is principally laid to lawn. Adjoining the house is a raised decked sun terrace ideal for outdoor entertaining. To the front of the property there is a paved drive way providing off-road parking. The sleeper edged borders and window boxes create an attractive and welcoming entrance