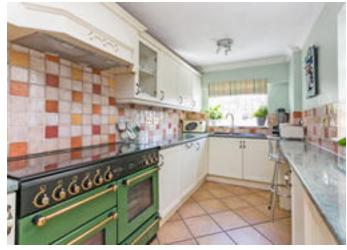

On the ground floor the double aspect sitting room has bright fresh décor and feature fireplace. The dining room is elegantly styled and connects directly to the kitchen. The kitchen offers a range of fitted units, tiled floor and integrated appliances. The adjoining conservatory is a wonderful space with a pitched ceiling, exposed brick feature wall and French doors opening on to the garden terrace. On the first floor are two beautifully presented bedrooms and a modern family bathroom.