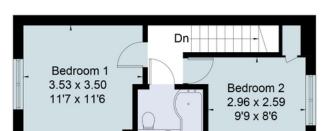

### Viewing

Strictly by appointment with Savills

savills

savills.co.uk

windsor@savills.com

Approximate Area = 94.3 sq m / 1015 sq ft For identification only. Not to scale. © Fourwalls

First Floor

Surveyed and drawn in accordance with the International Property Measurement Standards (IPMS 2: Residential) fourwalls-group.com 297001