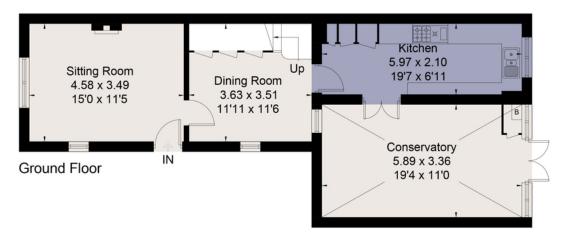

On the ground floor the double aspect sitting room has bright fresh décor and feature fireplace. The dining room is elegantly styled and connects directly to the kitchen. The kitchen offers a range of fitted units, tiled floor and integrated appliances. The adjoining conservatory is a wonderful space with a pitched ceiling, exposed brick feature wall and French doors opening on to the garden terrace. On the first floor are two beautifully presented bedrooms and a modern family bathroom.

### Viewing

Strictly by appointment with Savills

savills

savills.co.uk

windsor@savills.com

Approximate Area = 94.3 sq m / 1015 sq ft For identification only. Not to scale. © Fourwalls

First Floor

Surveyed and drawn in accordance with the International Property Measurement Standards (IPMS 2: Residential) fourwalls-group.com 297001