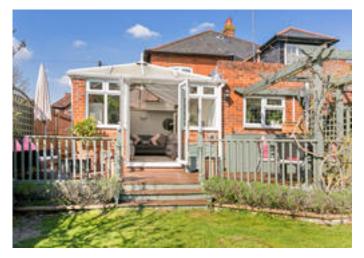

Semi-detached cottage with south facing garden

Peartree Cottage, 4 Golden Ball Lane, Maidenhead, Berkshire SL6 6NW

Sitting room • dining room • conservatory • kitchen • 2 bedrooms • bathroom • garden • off-street parking

The charming south facing rear garden is principally laid to lawn. Adjoining the house is a raised decked sun terrace ideal for outdoor entertaining. To the front of the property there is a paved drive way providing off-road parking. The sleeper edged borders and window boxes create an attractive and welcoming entrance