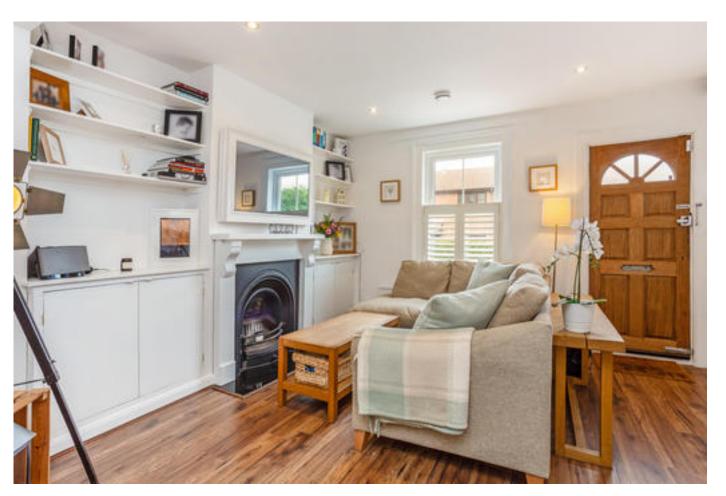

### **About this property**

423 St. Leonards Road is a delightful period property which is beautifully set in a popular residential location within one mile of Windsor Town centre and The Long Walk.

On the ground floor the open plan sitting/dining room has modern décor, two period fireplaces and also incorporates bespoke under stair storage. The kitchen has a comprehensive range of sleek units and drawers, underfloor heating, integrated appliances and peninsular with breakfast bar seating. It also has direct garden access and a skylight for increased natural light. The floor is completed by a modern family bathroom with underfloor heating.