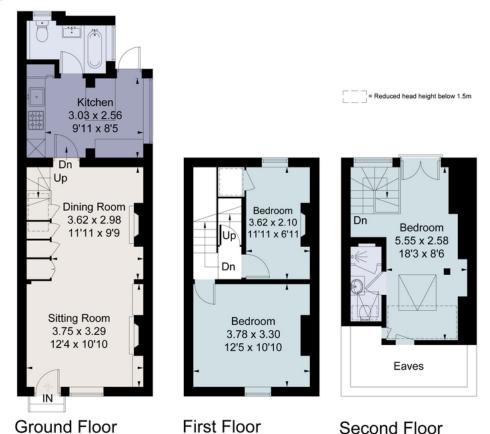

### **About this property**

423 St. Leonards Road is a delightful period property which is beautifully set in a popular residential location within one mile of Windsor Town centre and The Long Walk.

On the ground floor the open plan sitting/dining room has modern décor, two period fireplaces and also incorporates bespoke under stair storage. The kitchen has a comprehensive range of sleek units and drawers, underfloor heating, integrated appliances and peninsular with breakfast bar seating. It also has direct garden access and a skylight for increased natural light. The floor is completed by a modern family bathroom with underfloor heating.

On the first floor are two beautifully presented bedrooms. On the second floor the superb main bedroom has a contemporary en suite shower room. This room has an exposed brick feature wall and a Juliet balcony which offers far reaching views.

## Viewing

Strictly by appointment with Savills

savills

savills.co.uk

01753 834 600 windsor@savills.com

Approximate Area = 89.0 sq m / 958 sq ft Including Limited Use Area (5.8 sq m / 62 sq ft) For identification only. Not to scale.