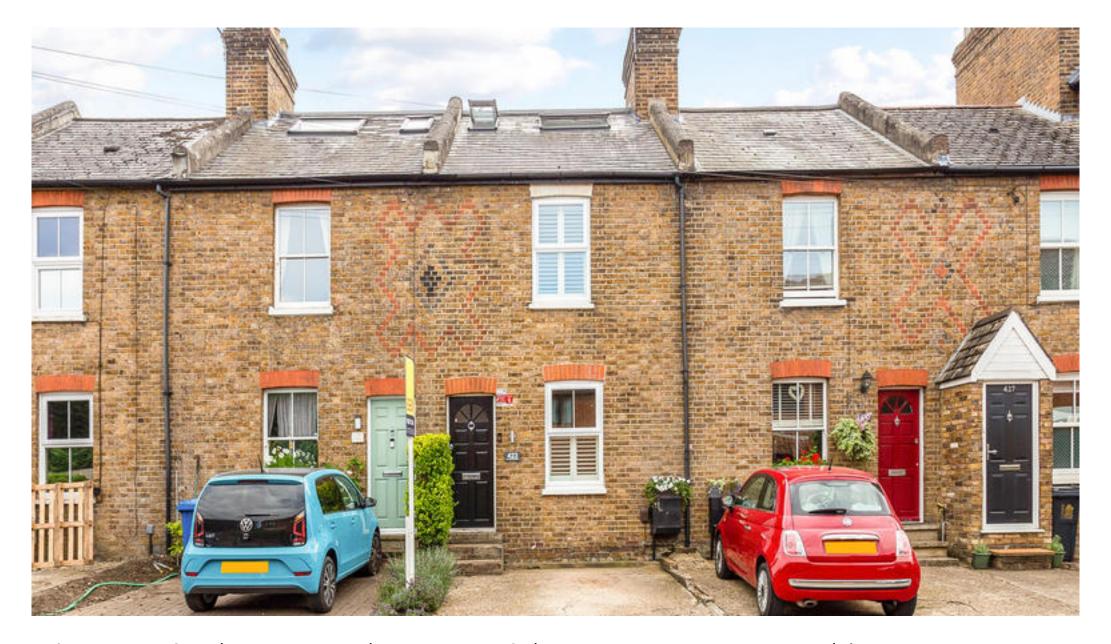

Fine period terrace house with contemporary décor

423 St. Leonards Road, Windsor, Berkshire SL4 3DT

sitting/dining room • kitchen • 3 bedrooms (1 en suite)

• family bathroom • garden • off-street parking

### **About this property**

423 St. Leonards Road is a delightful period property which is beautifully set in a popular residential location within one mile of Windsor Town centre and The Long Walk.

On the ground floor the open plan sitting/dining room has modern décor, two period fireplaces and also incorporates bespoke under stair storage. The kitchen has a comprehensive range of sleek units and drawers, underfloor heating, integrated appliances and peninsular with breakfast bar seating. It also has direct garden access and a skylight for increased natural light. The floor is completed by a modern family bathroom with underfloor heating.

The charming south facing rear garden has been beautifully designed. Adjoining the house is a paved sun terrace ideal for outdoor entertaining. A path leads through well-stocked beds edged with formal topiary. This has combined varied foliage and vibrant flowers to great effect. The lawn leads to the paved rear terrace. To the front of the property there is off-road parking.