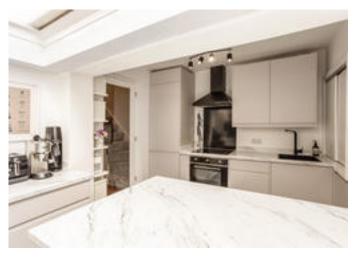

### **About this property**

423 St. Leonards Road is a delightful period property which is beautifully set in a popular residential location within one mile of Windsor Town centre and The Long Walk.

On the ground floor the open plan sitting/dining room has modern décor, two period fireplaces and also incorporates bespoke under stair storage. The kitchen has a comprehensive range of sleek units and drawers, underfloor heating, integrated appliances and peninsular with breakfast bar seating. It also has direct garden access and a skylight for increased natural light. The floor is completed by a modern family bathroom with underfloor heating.