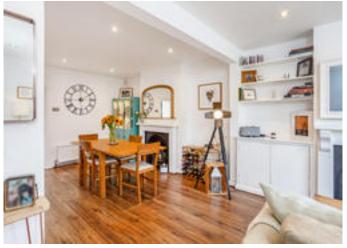

### **About this property**

423 St. Leonards Road is a delightful period property which is beautifully set in a popular residential location within one mile of Windsor Town centre and The Long Walk.

On the ground floor the open plan sitting/dining room has modern décor, two period fireplaces and also incorporates bespoke under stair storage. The kitchen has a comprehensive range of sleek units and drawers, underfloor heating, integrated appliances and peninsular with breakfast bar seating. It also has direct garden access and a skylight for increased natural light. The floor is completed by a modern family bathroom with underfloor heating.