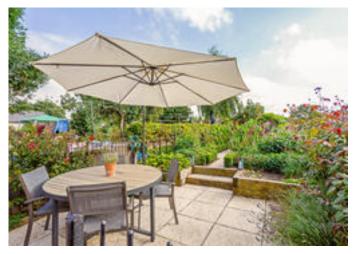

The charming south facing rear garden has been beautifully designed. Adjoining the house is a paved sun terrace ideal for outdoor entertaining. A path leads through well-stocked beds edged with formal topiary. This has combined varied foliage and vibrant flowers to great effect. The lawn leads to the paved rear terrace. To the front of the property there is off-road parking.