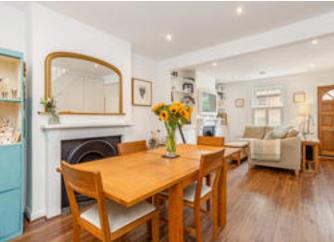

### **About this property**

423 St. Leonards Road is a delightful period property which is beautifully set in a popular residential location within one mile of Windsor Town centre and The Long Walk.

On the ground floor the open plan sitting/dining room has modern décor, two period fireplaces and also incorporates bespoke under stair storage. The kitchen has a comprehensive range of sleek units and drawers, underfloor heating, integrated appliances and peninsular with breakfast bar seating. It also has direct garden access and a skylight for increased natural light. The floor is completed by a modern family bathroom with underfloor heating.