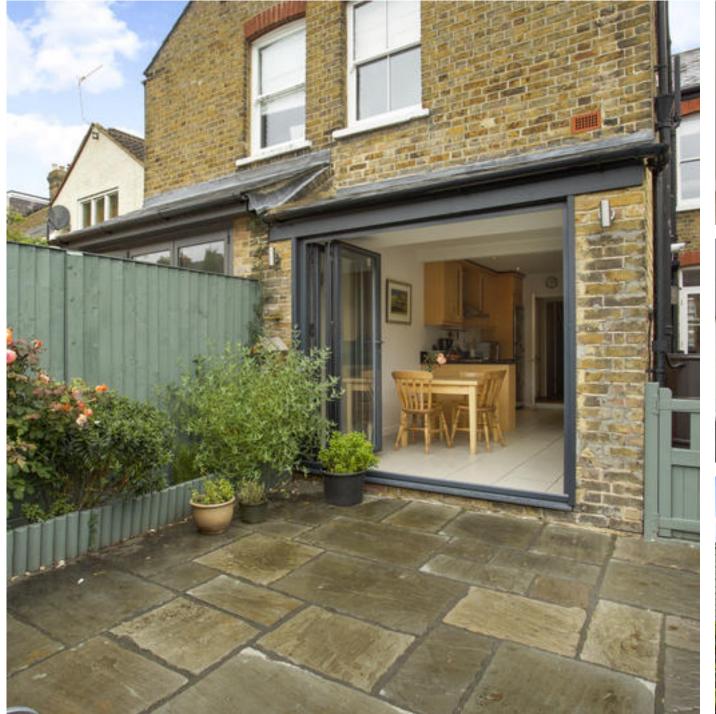

## About this property

A stunning property offering accommodation arranged over three floors.

The contemporary interior decorated in neutral tones has been successfully combined with traditional period features including a fire place and wood burning stove in the drawing/ dining room, timber double glazed sash windows throughout and stripped wooden flooring.