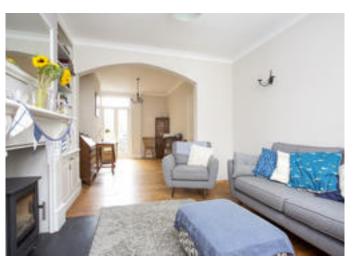

## About this property

A stunning property offering accommodation arranged over three floors.

The contemporary interior decorated in neutral tones has been successfully combined with traditional period features including a fire place and wood burning stove in the drawing/ dining room, timber double glazed sash windows throughout and stripped wooden flooring.