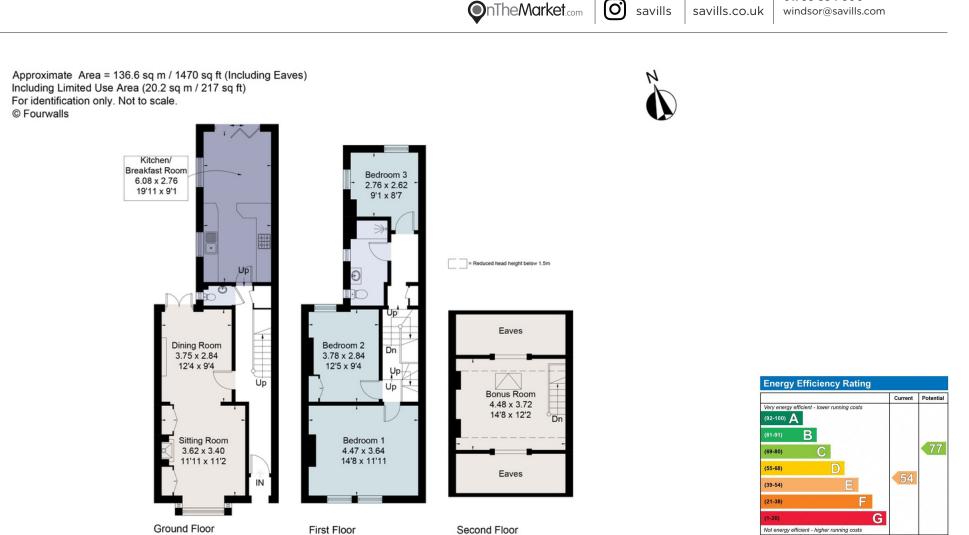

**Tenure** Freehold

Local Authority Windsor & Maidenhead

EPC rating = E

## Viewing

Strictly by appointment with Savills

Surveyed and drawn in accordance with the International Property Measurement Standards (IPMS 2: Residential) fourwalls-group.com 259819 England, Scotland & Wales EU Directive 2002/91/EC