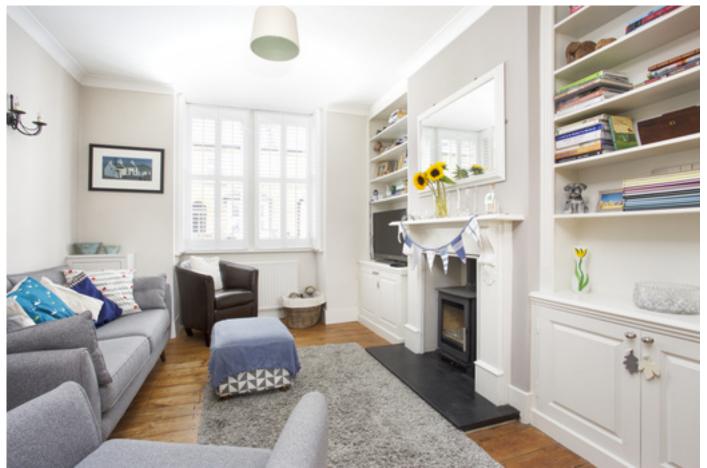

## About this property

A stunning property offering accommodation arranged over three floors.

The contemporary interior decorated in neutral tones has been successfully combined with traditional period features including a fire place and wood burning stove in the drawing/ dining room, timber double glazed sash windows throughout and stripped wooden flooring.