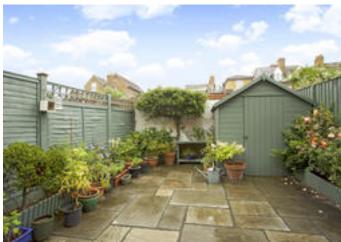

## Well presented town centre Victorian villa

19 Devereux Road Windsor SL4 1JJ

Freehold

Reception Hall • Drawing/dining room • Kitchen/ breakfast room • 3 bedrooms & bonus room • Family bathroom • South facing walled garden • Permit parking

## About this property

A stunning property offering accommodation arranged over three floors.

The contemporary interior decorated in neutral tones has been successfully combined with traditional period features including a fire place and wood burning stove in the drawing/ dining room, timber double glazed sash windows throughout and stripped wooden flooring.