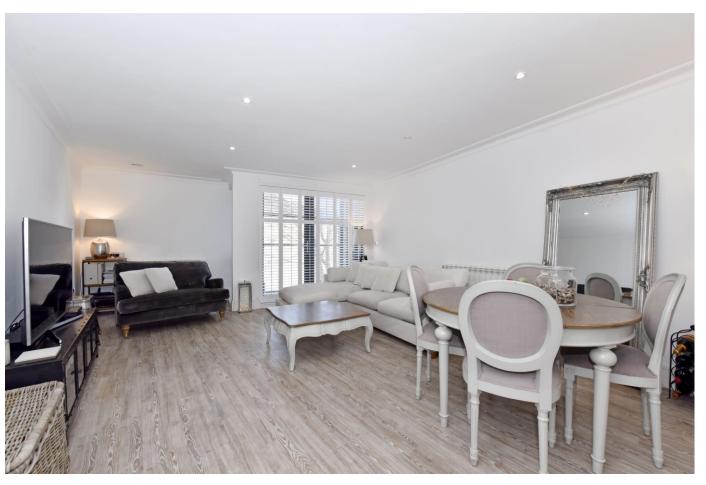

## About this property

A modern and secure two double bedroom furnished apartment situated in the heart of Windsor Town Centre. The master bedroom has an ensuite shower room and fitted wardrobes with ample storage and the second double bedroom also features fitted wardrobes with good storage and makes use of the separate modern family bathroom. The open plan reception room is bright and spacious with fully fitted kitchen and integrated appliances. A separate washing-machine and tumble-dryer are located in a hallway cupboard. The property further benefits from access through to a communal roof terrace and secure gated car parking for one car.