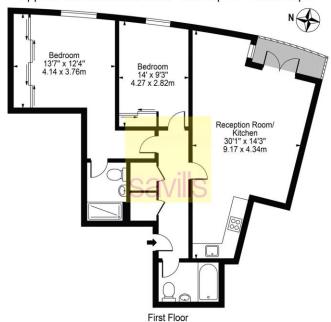

#### Viewing

All viewings will be accompanied and are strictly by prior arrangement through Savills Windsor Lettings Office. Telephone: +44 (0) 1753 834 666.

Acre Passage, SL4

Approx. Gross Internal Area 886 Sq Ft - 82.31 Sq M

For Illustration Purposes Only - Not To Scale

This floor plan should be used as a general outline for guidance only and does not constitute in whole or in part an offer or contract, interpretable or lesses should satisfy themselves by inspection, searches, enquiries and full survey as to the correctness of each statement. Any areas, measurements or distances quied are approximate and should not be used to value a property or be the basis of any sale or left.