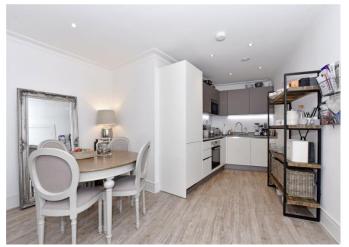

## About this property

A modern and secure two double bedroom furnished apartment situated in the heart of Windsor Town Centre. The master bedroom has an ensuite shower room and fitted wardrobes with ample storage and the second double bedroom also features fitted wardrobes with good storage and makes use of the separate modern family bathroom. The open plan reception room is bright and spacious with fully fitted kitchen and integrated appliances. A separate washing-machine and tumble-dryer are located in a hallway cupboard. The property further benefits from access through to a communal roof terrace and secure gated car parking for one car.