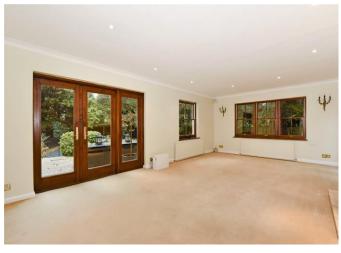

The ground floor features a large, modern and fully equipped kitchen / breakfast room with access onto a deck overlooking the rear garden. A fully equipped utility room is also located off the kitchen. A dining room also overlooks the garden. To the front are two large reception rooms

and a separate study room. Also on the ground floor and ideal for guests / nanny is bedroom five with ensuite shower room.

On the first floor is the master bedroom with large ensuite bathroom and access onto a front facing balcony. Bedroom two also features an ensuite shower room. Two further double bedrooms share the main bathroom.