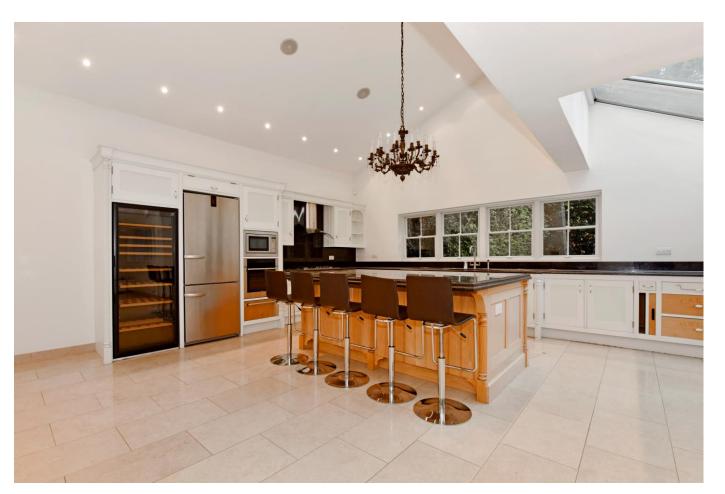

The ground floor features a large, modern and fully equipped kitchen / breakfast room with access onto a deck overlooking the rear garden. A fully equipped utility room is also located off the kitchen. A dining room also overlooks the garden. To the front are two large reception rooms