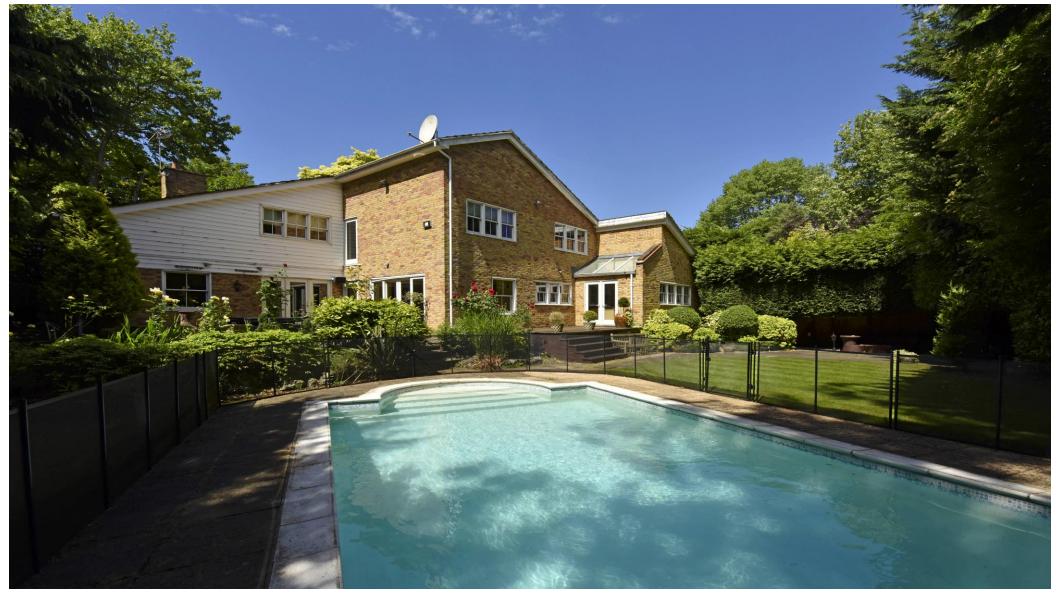

A beautifully presented family house, equipped to a very high standard with outdoor heated swimming pool.

Bray Road, Bray, Maidenhead, Berkshire, SL6

5 double bedrooms • 3 reception rooms + study • 4
Bath/shower rooms • Lovely secluded garden • Heated
swimming pool • Central music & media system • Unfurnished

### About this property

Located in picturesque Bray this is a beautifully presented family house, equipped to a very high standard. The property has a gated entrance, and a pretty garden with heated swimming pool.

To the front of the property is substantial off street parking behind the electric gates and to the rear the mature garden wraps around the back and right hand side of the property with decking, patio and mature lawn with shrubs and trees dotted throughout.

Perhaps the highlight is the outdoor heated pool perfect for the Spring and Summer months.