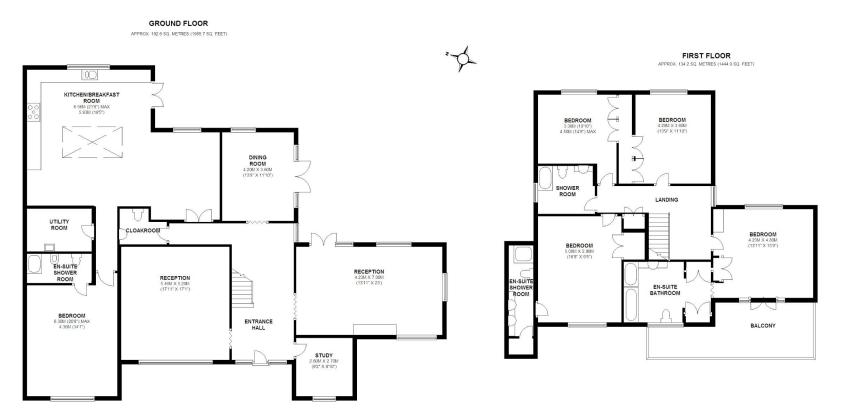

The ground floor features a large, modern and fully equipped kitchen / breakfast room with access onto a deck overlooking the rear garden. A fully equipped utility room is also located off the kitchen. A dining room also overlooks the garden. To the front are two large reception rooms

and a separate study room. Also on the ground floor and ideal for guests / nanny is bedroom five with ensuite shower room.

On the first floor is the master bedroom with large ensuite bathroom and access onto a front facing balcony. Bedroom two also features an ensuite shower room. Two further double bedrooms share the main bathroom.

TOTAL AREA: APPROX, 306.7 SQ, METRES (3301.6 SQ, FEET)