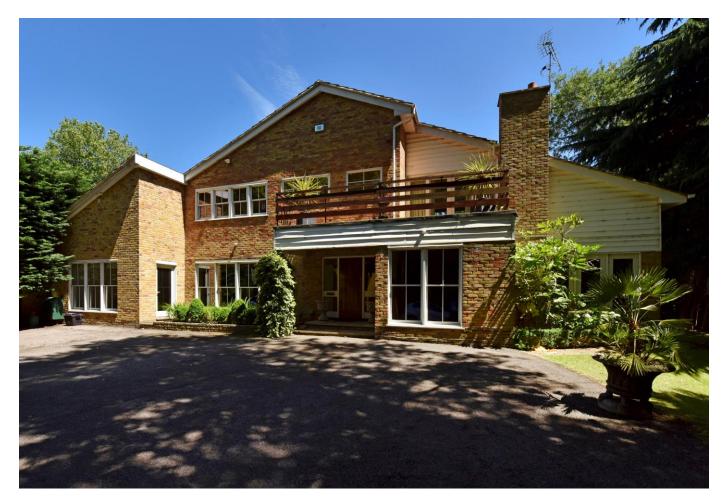

A beautifully presented family house, equipped to a very high standard with outdoor heated swimming pool.

Bray Road, Bray, Maidenhead, Berkshire, SL6

5 double bedrooms • 3 reception rooms + study • 4
Bath/shower rooms • Lovely secluded garden • Heated
swimming pool • Central music & media system • Unfurnished

### About this property

Located in picturesque Bray this is a beautifully presented family house, equipped to a very high standard. The property has a gated entrance, and a pretty garden with heated swimming pool.

To the front of the property is substantial off street parking behind the electric gates and to the rear the mature garden wraps around the back and right hand side of the property with decking, patio and mature lawn with shrubs and trees dotted throughout.