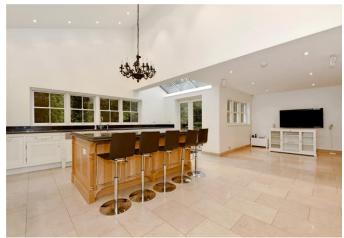

The ground floor features a large, modern and fully equipped kitchen / breakfast room with access onto a deck overlooking the rear garden. A fully equipped utility room is also located off the kitchen. A dining room also overlooks the garden. To the front are two large reception rooms